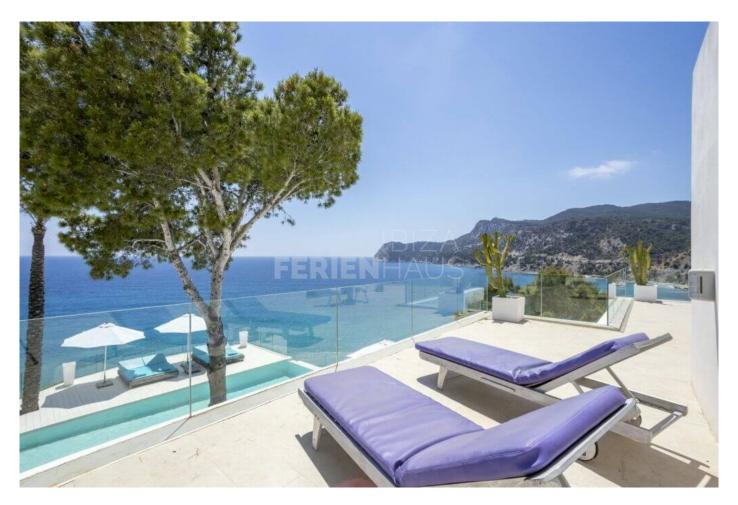

# Price From / Night 2.585 €

The Pearl is considered to be one of the island's most luxurious 6-bedroom villas. Distributed over several levels, this home has an incredible amount of space for families or groups of friends to enjoy; and is perfected situated just a short few minutes from the much sought after area of Es Cubells. Astonishing Mediterranean Sea views can be seen from almost anywhere in this villa due to its prime positioning with direct access to the sea. This spectacular vacating dream features a fantastic outdoor area with an infinity pool surrounded by sun loungers, stunning terraces, stylish chill out areas and an outdoor dining area for entertaining.