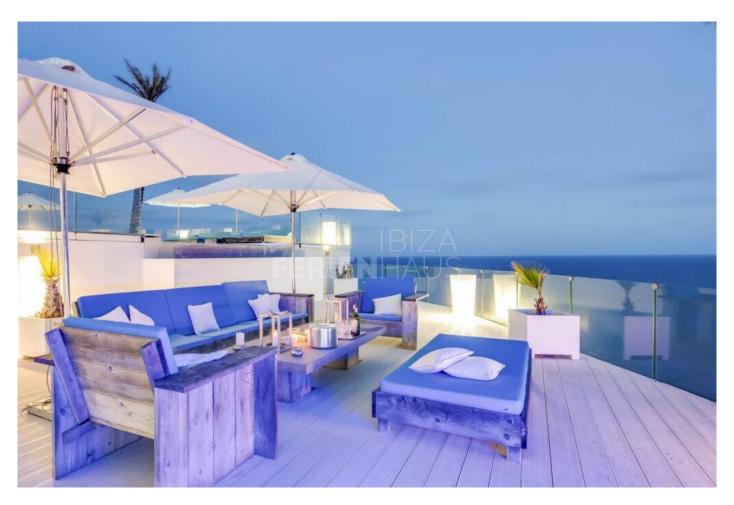

# Price From / Night 2.585 €

The Pearl is considered to be one of the island's most luxurious 6-bedroom villas. Distributed over several levels, this home has an incredible amount of space for families or groups of friends to enjoy; and is perfected situated just a short few minutes from the much sought after area of Es Cubells. Astonishing Mediterranean Sea views can be seen from almost anywhere in this villa due to its prime positioning with direct access to the sea. This spectacular vacating dream features a fantastic outdoor area with an infinity pool surrounded by sun loungers, stunning terraces, stylish chill out areas and an outdoor dining area for entertaining.