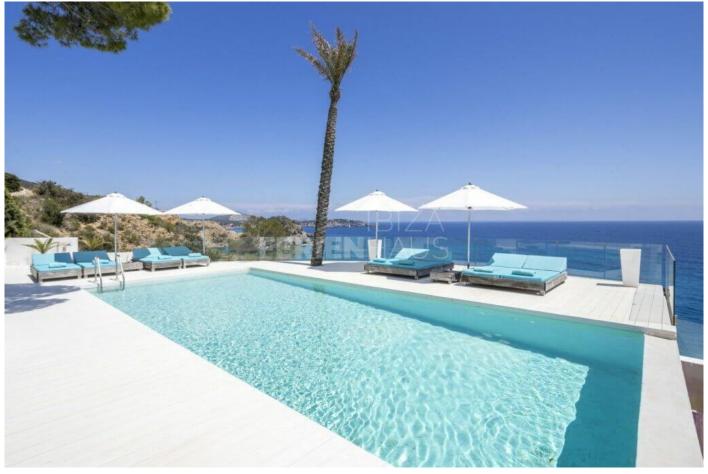

# Price From / Night 2.585 €

The Pearl is considered to be one of the island's most luxurious 6-bedroom villas. Distributed over several levels, this home has an incredible amount of space for families or groups of friends to enjoy; and is perfected situated just a short few minutes from the much sought after area of Es Cubells. Astonishing Mediterranean Sea views can be seen from almost anywhere in this villa due to its prime positioning with direct access to the sea. This spectacular vacating dream features a fantastic outdoor area with an infinity pool surrounded by sun loungers, stunning terraces, stylish chill out areas and an outdoor dining area for entertaining.