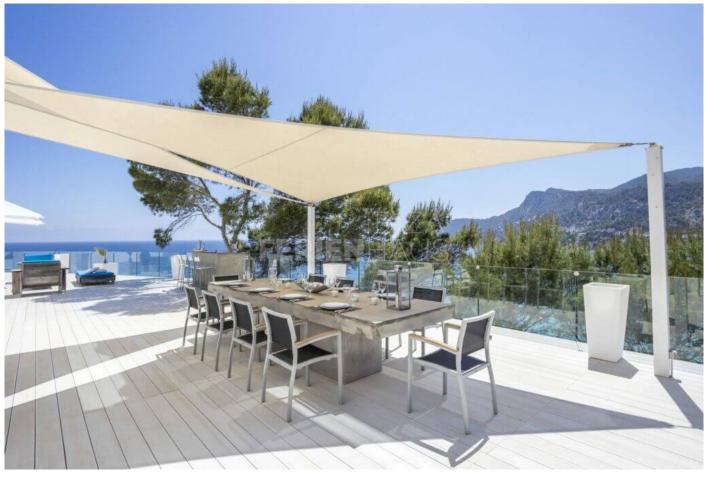

# Price From / Night 2.585 €

The Pearl is considered to be one of the island's most luxurious 6-bedroom villas. Distributed over several levels, this home has an incredible amount of space for families or groups of friends to enjoy; and is perfected situated just a short few minutes from the much sought after area of Es Cubells. Astonishing Mediterranean Sea views can be seen from almost anywhere in this villa due to its prime positioning with direct access to the sea. This spectacular vacating dream features a fantastic outdoor area with an infinity pool surrounded by sun loungers, stunning terraces, stylish chill out areas and an outdoor dining area for entertaining.

The living areas offer various lounges and dining areas and a top of the range modern and fully equipped kitchen. All rooms have been elegantly furnished and beautifully decorated with high-end fixtures and furnishings throughout. Each room is designed to invite summer in through the various accessible outdoor terraces. There are 6 luxuriously furnished double bedrooms which have their own en-suite bathrooms and magnificent views. The two master suites come with an additional Jacuzzi bath for ultimate relaxation and luxury.