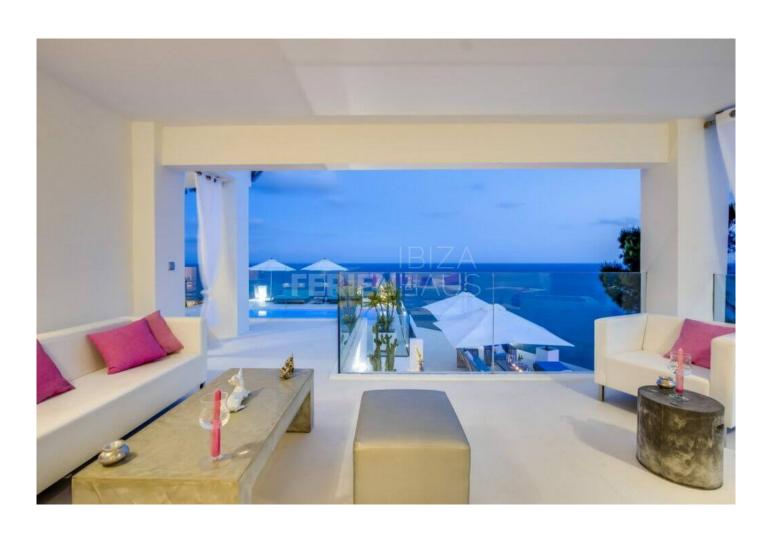

# Price From / Night 2.585 €

The Pearl is considered to be one of the island's most luxurious 6-bedroom villas. Distributed over several levels, this home has an incredible amount of space for families or groups of friends to enjoy; and is perfected situated just a short few minutes from the much sought after area of Es Cubells. Astonishing Mediterranean Sea views can be seen from almost anywhere in this villa due to its prime positioning with direct access to the sea. This spectacular vacating dream features a fantastic outdoor area with an infinity pool surrounded by sun loungers, stunning terraces, stylish chill out areas and an outdoor dining area for entertaining.

The living areas offer various lounges and dining areas and a top of the range modern and fully equipped kitchen. All rooms have been elegantly furnished and beautifully decorated with high-end fixtures and furnishings throughout. Each room is designed to invite summer in through the various accessible outdoor terraces. There are 6 luxuriously furnished double bedrooms which have their own en-suite bathrooms and magnificent views. The two master suites come with an additional Jacuzzi bath for ultimate relaxation and luxury.