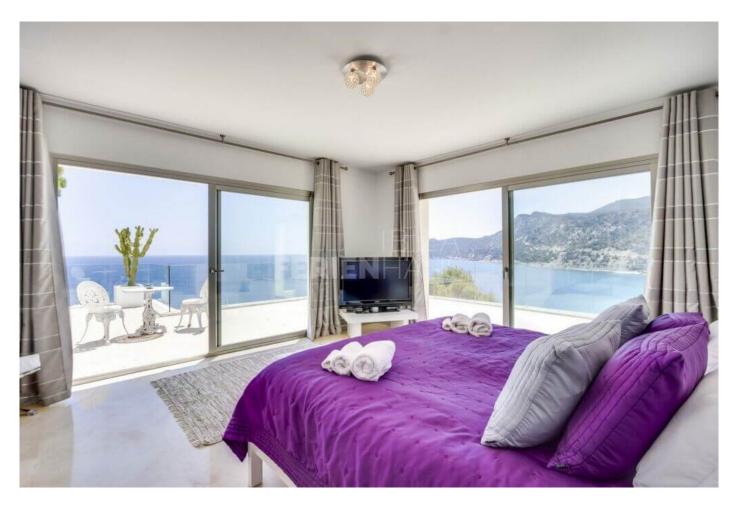

The living areas offer various lounges and dining areas and a top of the range modern and fully equipped kitchen. All rooms have been elegantly furnished and beautifully decorated with high-end fixtures and furnishings throughout. Each room is designed to invite summer in through the various accessible outdoor terraces. There are 6 luxuriously furnished double bedrooms which have their own en-suite bathrooms and magnificent views. The two master suites come with an additional Jacuzzi bath for ultimate relaxation and luxury.

### First Floor:

1 x double room with dressing room and private bathroom, 1 x suite with 2 dressing rooms and private bathroom.