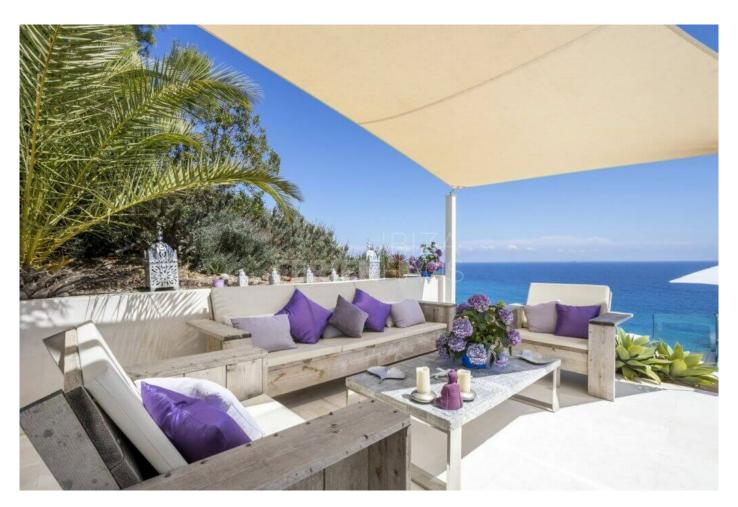

# Price From / Night 2.585 €

The Pearl is considered to be one of the island's most luxurious 6-bedroom villas. Distributed over several levels, this home has an incredible amount of space for families or groups of friends to enjoy; and is perfected situated just a short few minutes from the much sought after area of Es Cubells. Astonishing Mediterranean Sea views can be seen from almost anywhere in this villa due to its prime positioning with direct access to the sea. This spectacular vacating dream features a fantastic outdoor area with an infinity pool surrounded by sun loungers, stunning terraces, stylish chill out areas and an outdoor dining area for entertaining.

The living areas offer various lounges and dining areas and a top of the range modern and fully equipped kitchen. All rooms have been elegantly furnished and beautifully decorated with high-end fixtures and furnishings throughout. Each room is designed to invite summer in through the various accessible outdoor terraces. There are 6 luxuriously furnished double bedrooms which have their own en-suite bathrooms and magnificent views. The two master suites come with an additional Jacuzzi bath for ultimate relaxation and luxury.