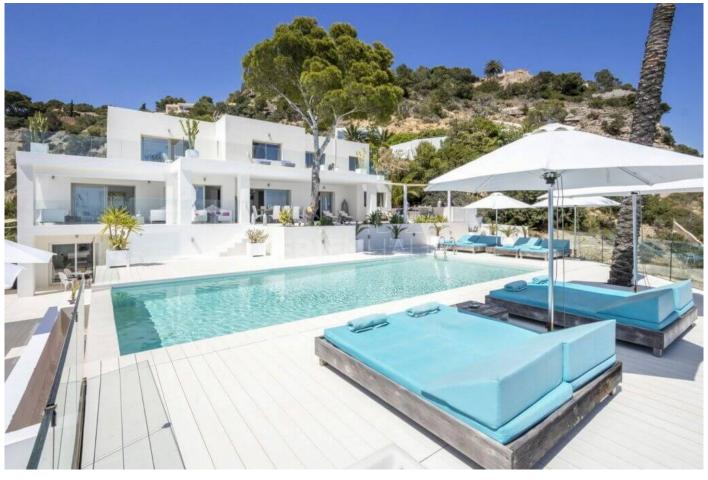

# Price From / Night 2.585 €

The Pearl is considered to be one of the island's most luxurious 6-bedroom villas. Distributed over several levels, this home has an incredible amount of space for families or groups of friends to enjoy; and is perfected situated just a short few minutes from the much sought after area of Es Cubells. Astonishing Mediterranean Sea views can be seen from almost anywhere in this villa due to its prime positioning with direct access to the sea. This spectacular vacating dream features a fantastic outdoor area with an infinity pool surrounded by sun loungers, stunning terraces, stylish chill out areas and an outdoor dining area for entertaining.