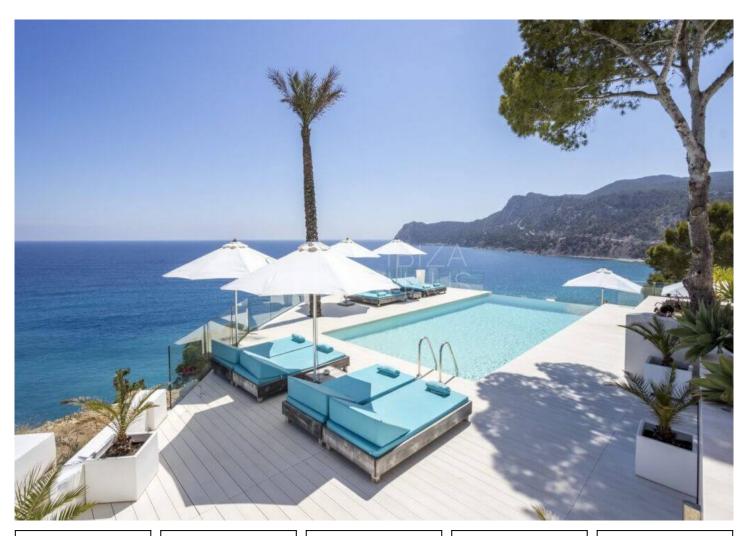

# Price From / Night 2.585 €

The Pearl is considered to be one of the island's most luxurious 6-bedroom villas. Distributed over several levels, this home has an incredible amount of space for families or groups of friends to enjoy; and is perfected situated just a short few minutes from the much sought after area of Es Cubells. Astonishing Mediterranean Sea views can be seen from almost anywhere in this villa due to its prime positioning with direct access to the sea. This spectacular vacating dream features a fantastic outdoor area with an infinity pool surrounded by sun loungers, stunning terraces, stylish chill out areas and an outdoor dining area for entertaining.