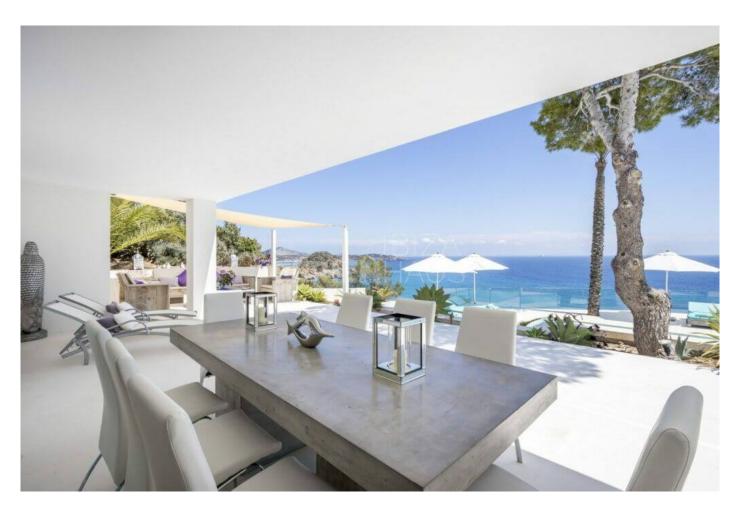

# Price From / Night 2.585 €

The Pearl is considered to be one of the island's most luxurious 6-bedroom villas. Distributed over several levels, this home has an incredible amount of space for families or groups of friends to enjoy; and is perfected situated just a short few minutes from the much sought after area of Es Cubells. Astonishing Mediterranean Sea views can be seen from almost anywhere in this villa due to its prime positioning with direct access to the sea. This spectacular vacating dream features a fantastic outdoor area with an infinity pool surrounded by sun loungers, stunning terraces, stylish chill out areas and an outdoor dining area for entertaining.

The living areas offer various lounges and dining areas and a top of the range modern and fully equipped kitchen. All rooms have been elegantly furnished and beautifully decorated with high-end fixtures and furnishings throughout. Each room is designed to invite summer in through the various accessible outdoor terraces. There are 6 luxuriously furnished double bedrooms which have their own en-suite bathrooms and magnificent views. The two master suites come with an additional Jacuzzi bath for ultimate relaxation and luxury.