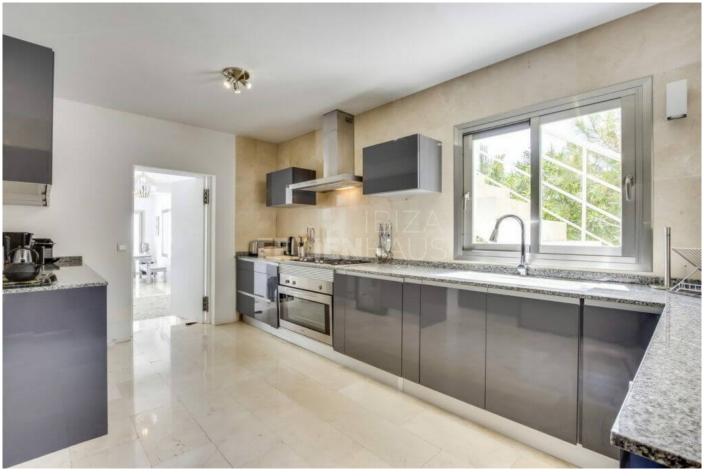

The living areas offer various lounges and dining areas and a top of the range modern and fully equipped kitchen. All rooms have been elegantly furnished and beautifully decorated with high-end fixtures and furnishings throughout. Each room is designed to invite summer in through the various accessible outdoor terraces. There are 6 luxuriously furnished double bedrooms which have their own en-suite bathrooms and magnificent views. The two master suites come with an additional Jacuzzi bath for ultimate relaxation and luxury.

## Ground Floor:

Main entrance with living room and television, fully equipped kitchen, 1 x spacious suite of 40m2 with 2 dressing rooms and a full bathroom.