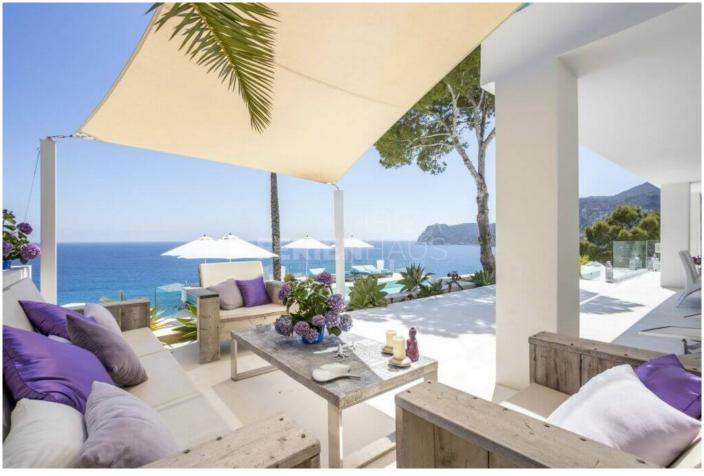

# Price From / Night 2.585 €

The Pearl is considered to be one of the island's most luxurious 6-bedroom villas. Distributed over several levels, this home has an incredible amount of space for families or groups of friends to enjoy; and is perfected situated just a short few minutes from the much sought after area of Es Cubells. Astonishing Mediterranean Sea views can be seen from almost anywhere in this villa due to its prime positioning with direct access to the sea. This spectacular vacating dream features a fantastic outdoor area with an infinity pool surrounded by sun loungers, stunning terraces, stylish chill out areas and an outdoor dining area for entertaining.

The living areas offer various lounges and dining areas and a top of the range modern and fully equipped kitchen. All rooms have been elegantly furnished and beautifully decorated with high-end fixtures and furnishings throughout. Each room is designed to invite summer in through the various accessible outdoor terraces. There are 6 luxuriously furnished double bedrooms which have their own en-suite bathrooms and magnificent views. The two master suites come with an additional Jacuzzi bath for ultimate relaxation and luxury.