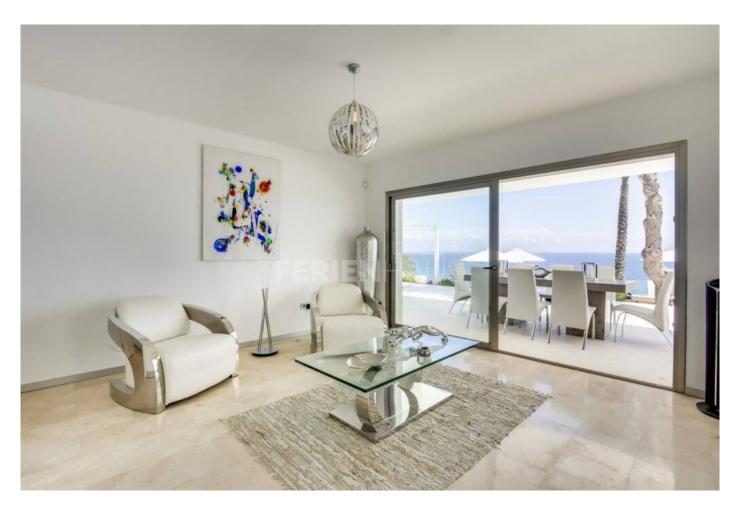

# Price From / Night 2.585 €

The Pearl is considered to be one of the island's most luxurious 6-bedroom villas. Distributed over several levels, this home has an incredible amount of space for families or groups of friends to enjoy; and is perfected situated just a short few minutes from the much sought after area of Es Cubells. Astonishing Mediterranean Sea views can be seen from almost anywhere in this villa due to its prime positioning with direct access to the sea. This spectacular vacating dream features a fantastic outdoor area with an infinity pool surrounded by sun loungers, stunning terraces, stylish chill out areas and an outdoor dining area for entertaining.

The living areas offer various lounges and dining areas and a top of the range modern and fully equipped kitchen. All rooms have been elegantly furnished and beautifully decorated with high-end fixtures and furnishings throughout. Each room is designed to invite summer in through the various accessible outdoor terraces. There are 6 luxuriously furnished double bedrooms which have their own en-suite bathrooms and magnificent views. The two master suites come with an additional Jacuzzi bath for ultimate relaxation and luxury.