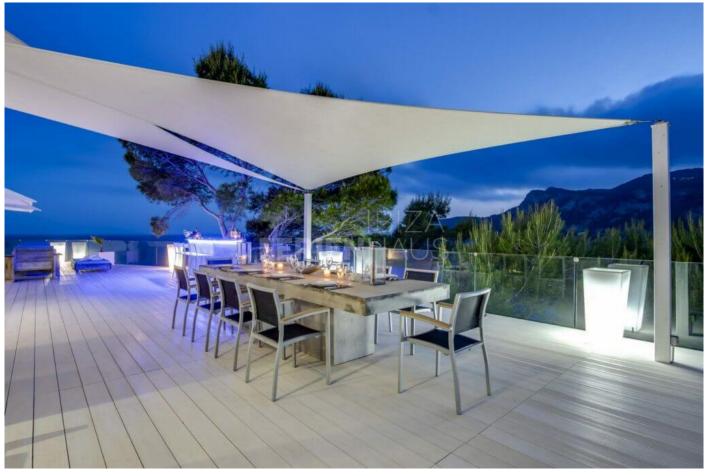

# Price From / Night 2.585 €

The Pearl is considered to be one of the island's most luxurious 6-bedroom villas. Distributed over several levels, this home has an incredible amount of space for families or groups of friends to enjoy; and is perfected situated just a short few minutes from the much sought after area of Es Cubells. Astonishing Mediterranean Sea views can be seen from almost anywhere in this villa due to its prime positioning with direct access to the sea. This spectacular vacating dream features a fantastic outdoor area with an infinity pool surrounded by sun loungers, stunning terraces, stylish chill out areas and an outdoor dining area for entertaining.