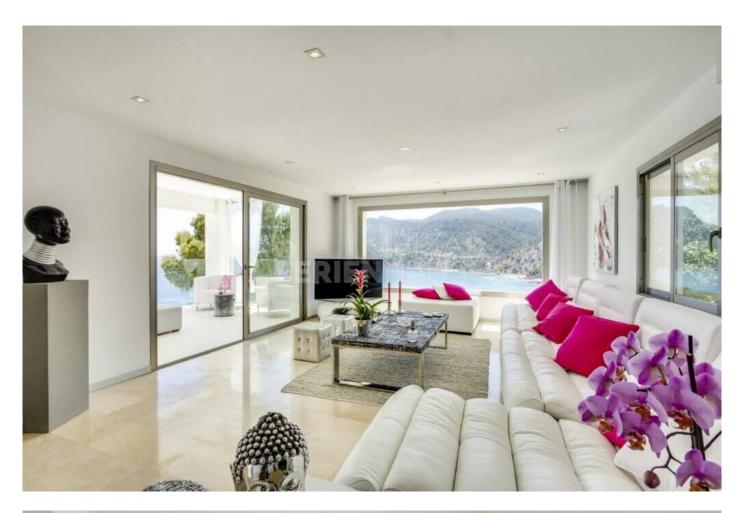

The living areas offer various lounges and dining areas and a top of the range modern and fully equipped kitchen. All rooms have been elegantly furnished and beautifully decorated with high-end fixtures and furnishings throughout. Each room is designed to invite summer in through the various accessible outdoor terraces. There are 6 luxuriously furnished double bedrooms which have their own en-suite bathrooms and magnificent views. The two master suites come with an additional Jacuzzi bath for ultimate relaxation and luxury.