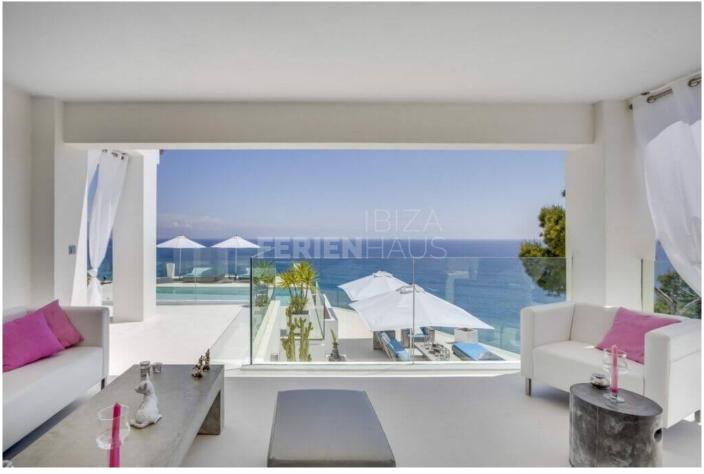

# Price From / Night 2.585 €

The Pearl is considered to be one of the island's most luxurious 6-bedroom villas. Distributed over several levels, this home has an incredible amount of space for families or groups of friends to enjoy; and is perfected situated just a short few minutes from the much sought after area of Es Cubells. Astonishing Mediterranean Sea views can be seen from almost anywhere in this villa due to its prime positioning with direct access to the sea. This spectacular vacating dream features a fantastic outdoor area with an infinity pool surrounded by sun loungers, stunning terraces, stylish chill out areas and an outdoor dining area for entertaining.

The living areas offer various lounges and dining areas and a top of the range modern and fully equipped kitchen. All rooms have been elegantly furnished and beautifully decorated with high-end fixtures and furnishings throughout. Each room is designed to invite summer in through the various accessible outdoor terraces. There are 6 luxuriously furnished double bedrooms which have their own en-suite bathrooms and magnificent views. The two master suites come with an additional Jacuzzi bath for ultimate relaxation and luxury.