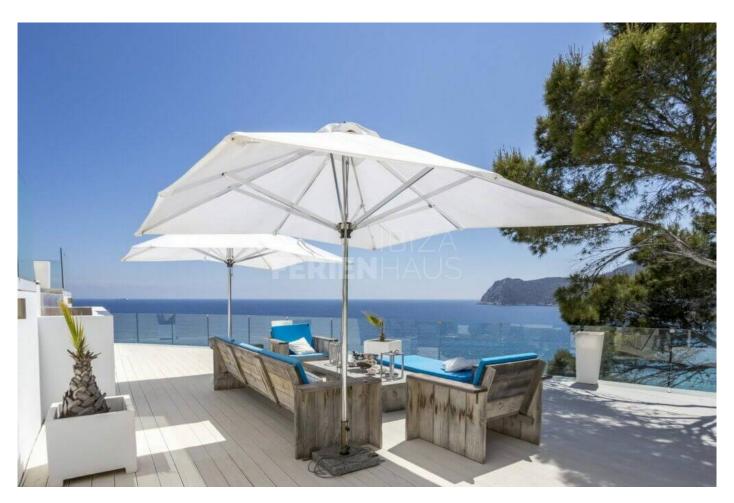

# Price From / Night 2.585 €

The Pearl is considered to be one of the island's most luxurious 6-bedroom villas. Distributed over several levels, this home has an incredible amount of space for families or groups of friends to enjoy; and is perfected situated just a short few minutes from the much sought after area of Es Cubells. Astonishing Mediterranean Sea views can be seen from almost anywhere in this villa due to its prime positioning with direct access to the sea. This spectacular vacating dream features a fantastic outdoor area with an infinity pool surrounded by sun loungers, stunning terraces, stylish chill out areas and an outdoor dining area for entertaining.

The living areas offer various lounges and dining areas and a top of the range modern and fully equipped kitchen. All rooms have been elegantly furnished and beautifully decorated with high-end fixtures and furnishings throughout. Each room is designed to invite summer in through the various accessible outdoor terraces. There are 6 luxuriously furnished double bedrooms which have their own en-suite bathrooms and magnificent views. The two master suites come with an additional Jacuzzi bath for ultimate relaxation and luxury.