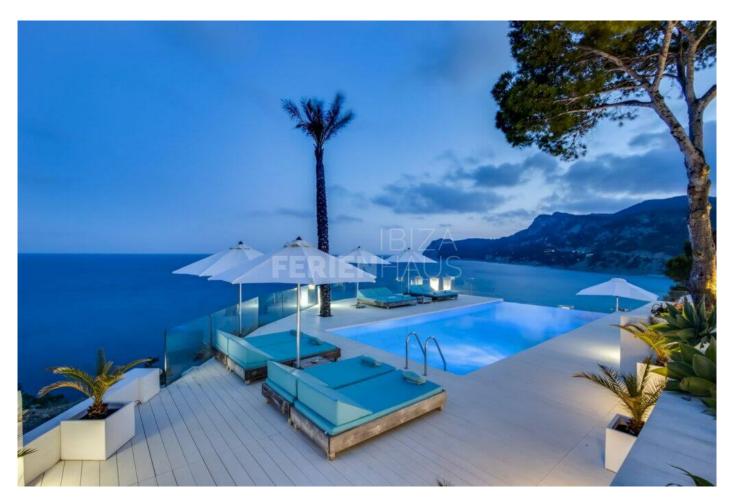

# Price From / Night 2.585 €

The Pearl is considered to be one of the island's most luxurious 6-bedroom villas. Distributed over several levels, this home has an incredible amount of space for families or groups of friends to enjoy; and is perfected situated just a short few minutes from the much sought after area of Es Cubells. Astonishing Mediterranean Sea views can be seen from almost anywhere in this villa due to its prime positioning with direct access to the sea. This spectacular vacating dream features a fantastic outdoor area with an infinity pool surrounded by sun loungers, stunning terraces, stylish chill out areas and an outdoor dining area for entertaining.