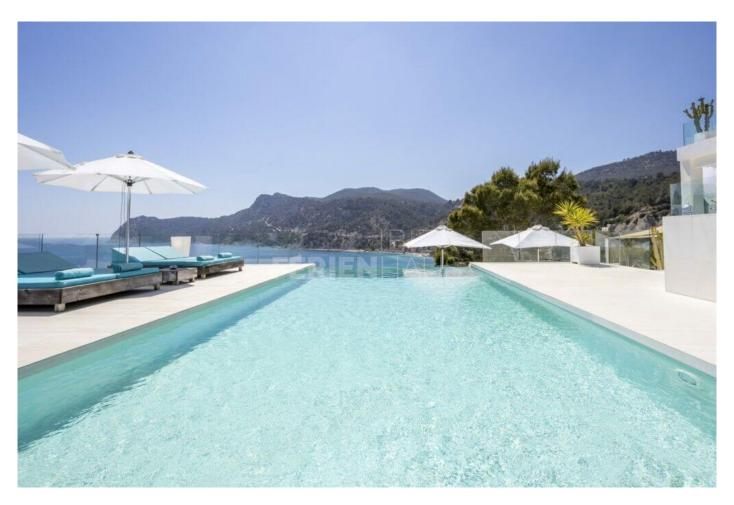

# Price From / Night 2.585 €

The Pearl is considered to be one of the island's most luxurious 6-bedroom villas. Distributed over several levels, this home has an incredible amount of space for families or groups of friends to enjoy; and is perfected situated just a short few minutes from the much sought after area of Es Cubells. Astonishing Mediterranean Sea views can be seen from almost anywhere in this villa due to its prime positioning with direct access to the sea. This spectacular vacating dream features a fantastic outdoor area with an infinity pool surrounded by sun loungers, stunning terraces, stylish chill out areas and an outdoor dining area for entertaining.