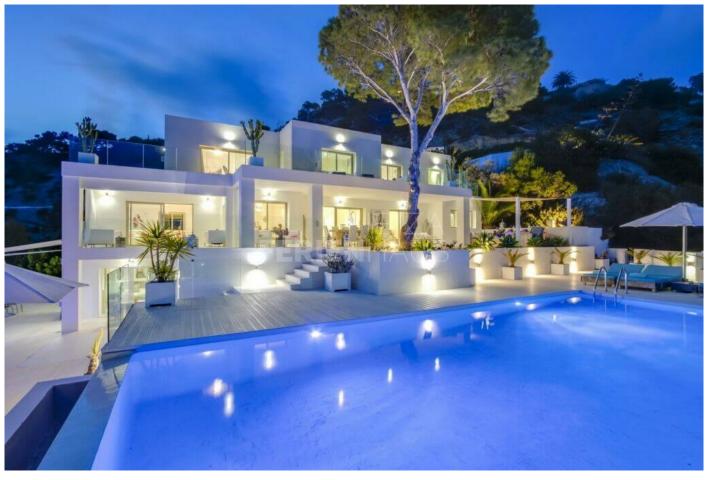

# Price From / Night 2.585 €

The Pearl is considered to be one of the island's most luxurious 6-bedroom villas. Distributed over several levels, this home has an incredible amount of space for families or groups of friends to enjoy; and is perfected situated just a short few minutes from the much sought after area of Es Cubells. Astonishing Mediterranean Sea views can be seen from almost anywhere in this villa due to its prime positioning with direct access to the sea. This spectacular vacating dream features a fantastic outdoor area with an infinity pool surrounded by sun loungers, stunning terraces, stylish chill out areas and an outdoor dining area for entertaining.

The living areas offer various lounges and dining areas and a top of the range modern and fully equipped kitchen. All rooms have been elegantly furnished and beautifully decorated with high-end fixtures and furnishings throughout. Each room is designed to invite summer in through the various accessible outdoor terraces. There are 6 luxuriously furnished double bedrooms which have their own en-suite bathrooms and magnificent views. The two master suites come with an additional Jacuzzi bath for ultimate relaxation and luxury.