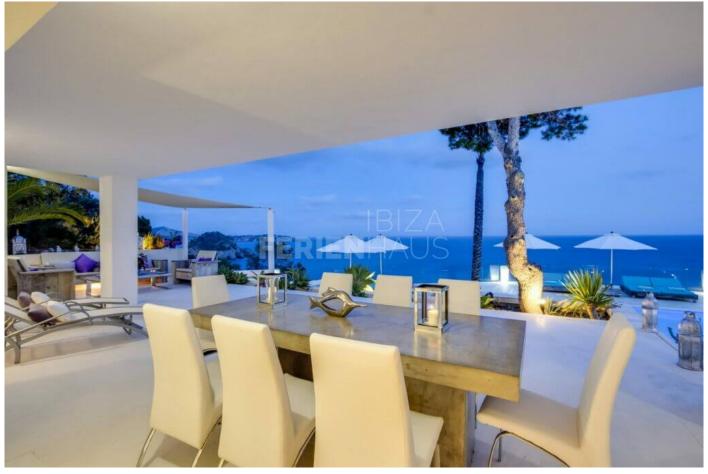

# Price From / Night 2.585 €

The Pearl is considered to be one of the island's most luxurious 6-bedroom villas. Distributed over several levels, this home has an incredible amount of space for families or groups of friends to enjoy; and is perfected situated just a short few minutes from the much sought after area of Es Cubells. Astonishing Mediterranean Sea views can be seen from almost anywhere in this villa due to its prime positioning with direct access to the sea. This spectacular vacating dream features a fantastic outdoor area with an infinity pool surrounded by sun loungers, stunning terraces, stylish chill out areas and an outdoor dining area for entertaining.

The living areas offer various lounges and dining areas and a top of the range modern and fully equipped kitchen. All rooms have been elegantly furnished and beautifully decorated with high-end fixtures and furnishings throughout. Each room is designed to invite summer in through the various accessible outdoor terraces. There are 6 luxuriously furnished double bedrooms which have their own en-suite bathrooms and magnificent views. The two master suites come with an additional Jacuzzi bath for ultimate relaxation and luxury.