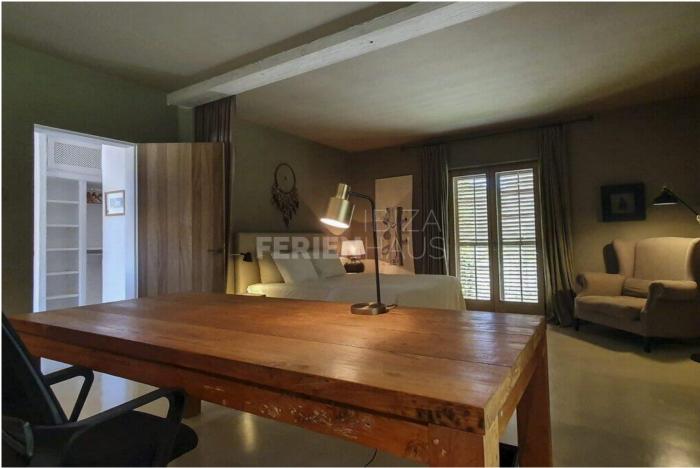

For cosy fireside chats, curl around the open plan fire when the nip is in the air or simply luxuriate alone in the space with a book or guilty pleasure magazine.

Mainhouse: 4 Bedrooms and 3 Bathrooms 2 x 1.80m x 2m 1 x 1.60m x 2m 1 x 1.40m x 2m Guesthouse: 1 Bedroom with 1 bathroom 1 x 1.80m x 2m