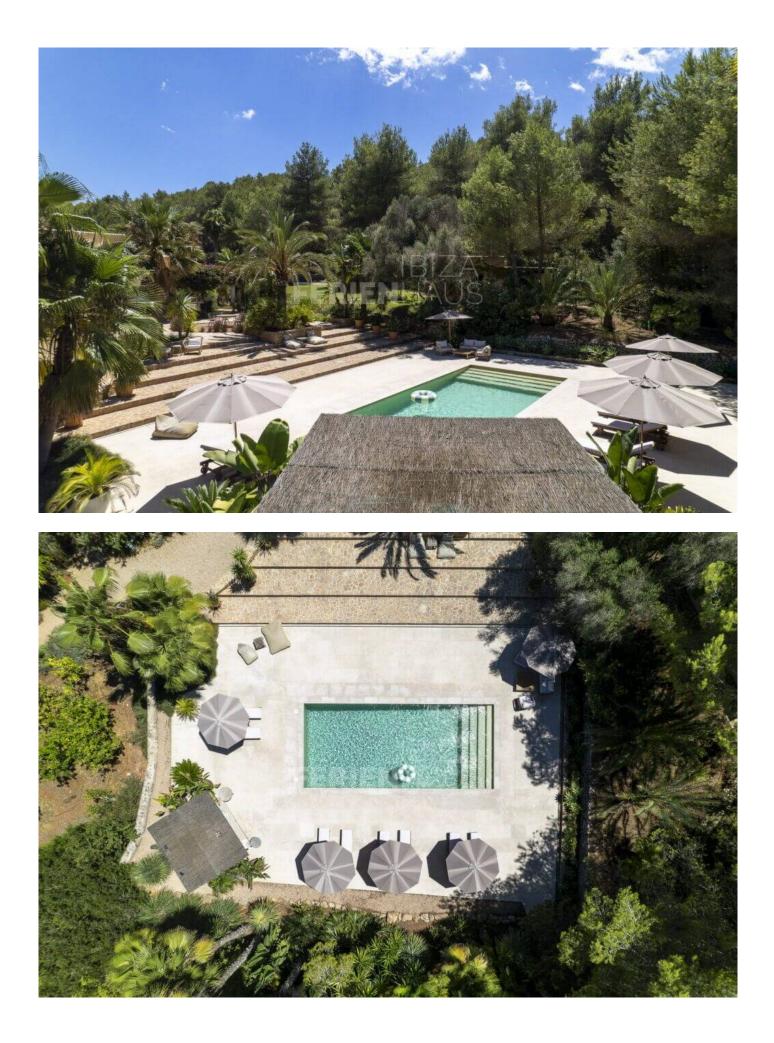

Can Mirna offers a myriad of activities for your young ones to engage in, from skateboarding, football or badminton whilst you lounge in any of the chill out or al fresco dining spaces. Cocooned by nature, Can Mirna offers freedom and space to roam wildly. Proud Pines leave traces of a resinous woody smell in the air and Palms of all sizes from stocky to slender cast a tropical spell that weaves around you. Breaking the fifty shades of verdant green are neon burst of saturated fuchsia bougainvillea. Precisely cut green coiffured lawns offer their soft-carpeted grass for bare foot walks or take off like an explored and follow the windy paths deep into the grounds.