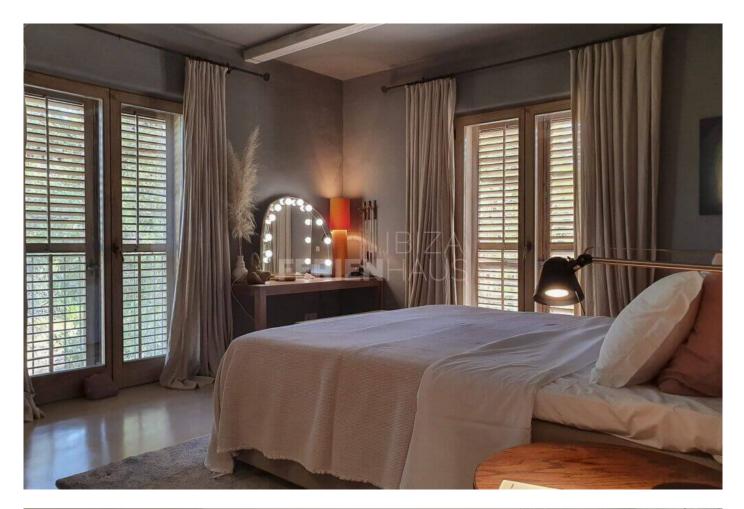

For cosy fireside chats, curl around the open plan fire when the nip is in the air or simply luxuriate alone in the space with a book or guilty pleasure magazine.

Mainhouse: 4 Bedrooms and 3 Bathrooms 2 x 1.80m x 2m 1 x 1.60m x 2m 1 x 1.40m x 2m Guesthouse: 1 Bedroom with 1 bathroom 1 x 1.80m x 2m