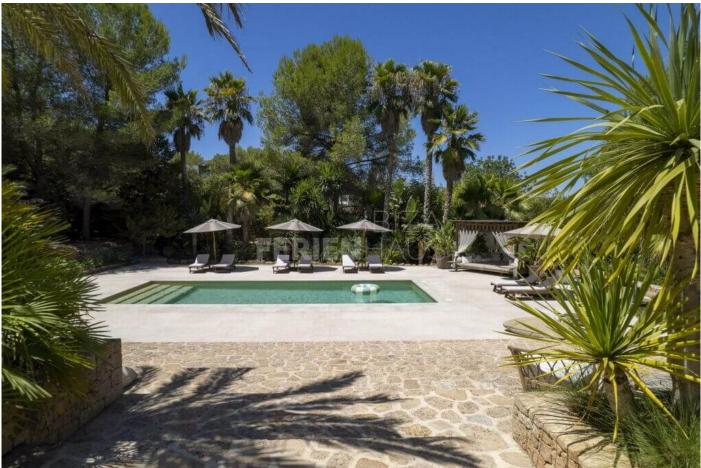

Can Mirna offers a myriad of activities for your young ones to engage in, from skateboarding, football or badminton whilst you lounge in any of the chill out or al fresco dining spaces. Cocooned by nature, Can Mirna offers freedom and space to roam wildly. Proud Pines leave traces of a resinous woody smell in the air and Palms of all sizes from stocky to slender cast a tropical spell that weaves around you. Breaking the fifty shades of verdant green are neon burst of saturated fuchsia bougainvillea. Precisely cut green coiffured lawns offer their soft-carpeted grass for bare foot walks or take off like an explored and follow the windy paths deep into the grounds.