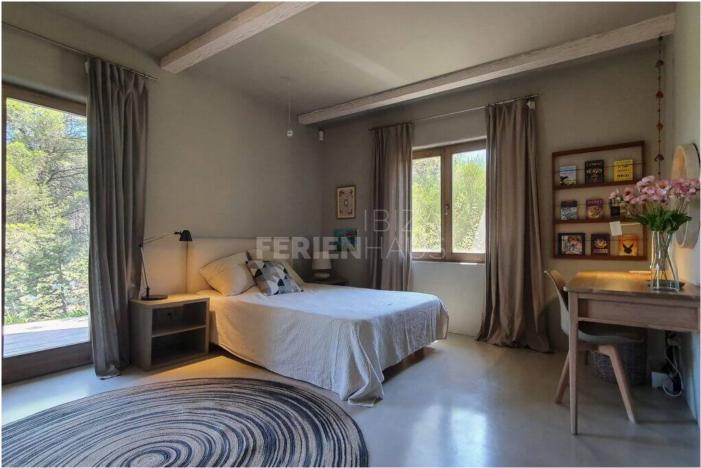

For cosy fireside chats, curl around the open plan fire when the nip is in the air or simply luxuriate alone in the space with a book or guilty pleasure magazine.

Mainhouse: 4 Bedrooms and 3 Bathrooms 2 x 1.80m x 2m 1 x 1.60m x 2m 1 x 1.40m x 2m Guesthouse: 1 Bedroom with 1 bathroom 1 x 1.80m x 2m