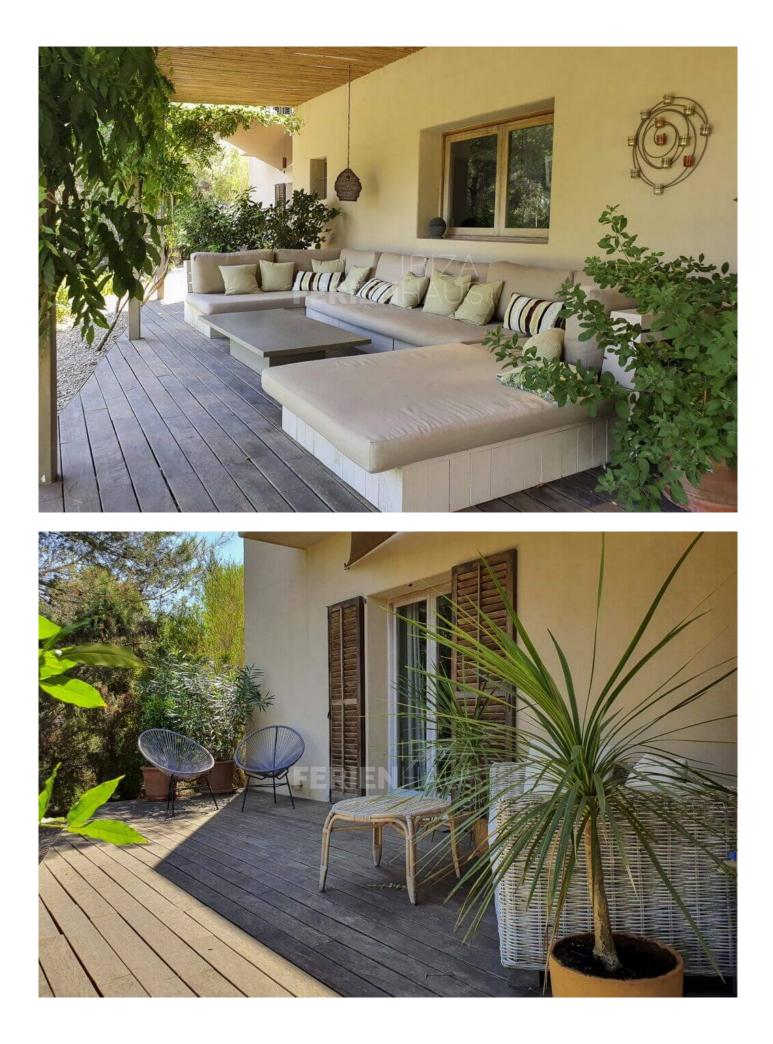

A large L-shaped sofa with super snuggly seats invites you and your lot to cuddle on or stretch out. Planning the days island adventures or perhaps radically not planning at all, delighting in the newly found sense of no schedule.

Can Mirna offers a myriad of activities for your young ones to engage in, from skateboarding, football or badminton whilst you lounge in any of the chill out or al fresco dining spaces. Cocooned by nature, Can Mirna offers freedom and space to roam wildly. Proud Pines leave traces of a resinous woody smell in the air and Palms of all sizes from stocky to slender cast a tropical spell that weaves around you. Breaking the fifty shades of verdant green are neon burst of saturated fuchsia bougainvillea. Precisely cut green coiffured lawns offer their soft-carpeted grass for bare foot walks or take off like an explored and follow the windy paths deep into the grounds.