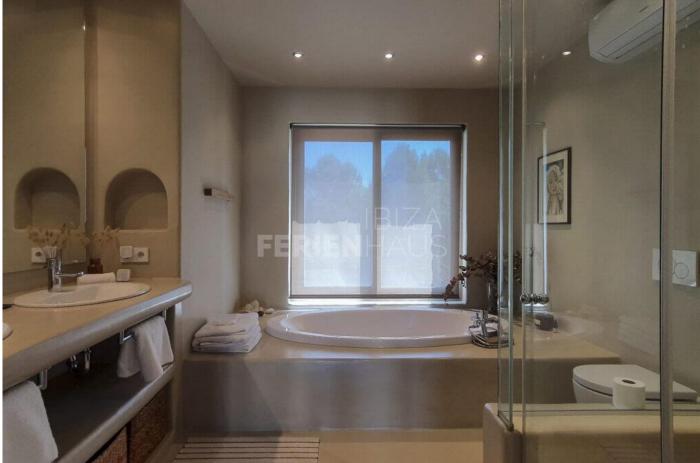

For cosy fireside chats, curl around the open plan fire when the nip is in the air or simply luxuriate alone in the space with a book or guilty pleasure magazine.

Mainhouse: 4 Bedrooms and 3 Bathrooms 2 x 1.80m x 2m 1 x 1.60m x 2m 1 x 1.40m x 2m Guesthouse: 1 Bedroom with 1 bathroom 1 x 1.80m x 2m