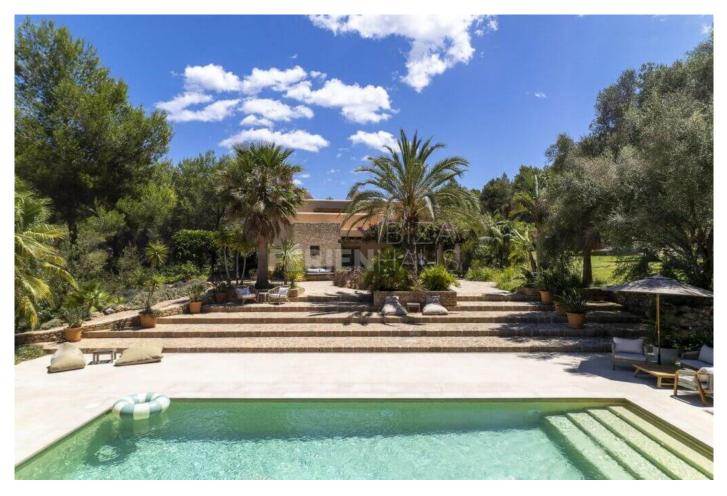

Can Mirna is a five bedroom villa, newly built stone by stone within the magical embrace of ancient pine trees and a forest that holds secrets only those with an open heart and unfettered imagination can uncover. Perfectly hidden deep in the campo, its proximity to restaurants, beaches, shops and Ibiza town are to be rejoiced in; nothing is far from your Island hideaway. Follow the twisting country roads and within minutes you find yourself in the village of Santa Gertrudis, a cool cute social hub, where stocking up on organic essentials, popping in to browse artisan home wares in Es Cucones or an indulgent no shame people watching, café con leche in hand from the village square are all easy peasey.

Can Mirna offers a myriad of activities for your young ones to engage in, from skateboarding, football or badminton whilst you lounge in any of the chill out or al fresco dining spaces. Cocooned by nature, Can Mirna offers freedom and space to roam wildly. Proud Pines leave traces of a resinous woody smell in the air and Palms of all sizes from stocky to slender cast a tropical spell that weaves around you. Breaking the fifty shades of verdant green are neon burst of saturated fuchsia bougainvillea. Precisely cut green coiffured lawns offer their soft-carpeted grass for bare foot walks or take off like an explored and follow the windy paths deep into the grounds.