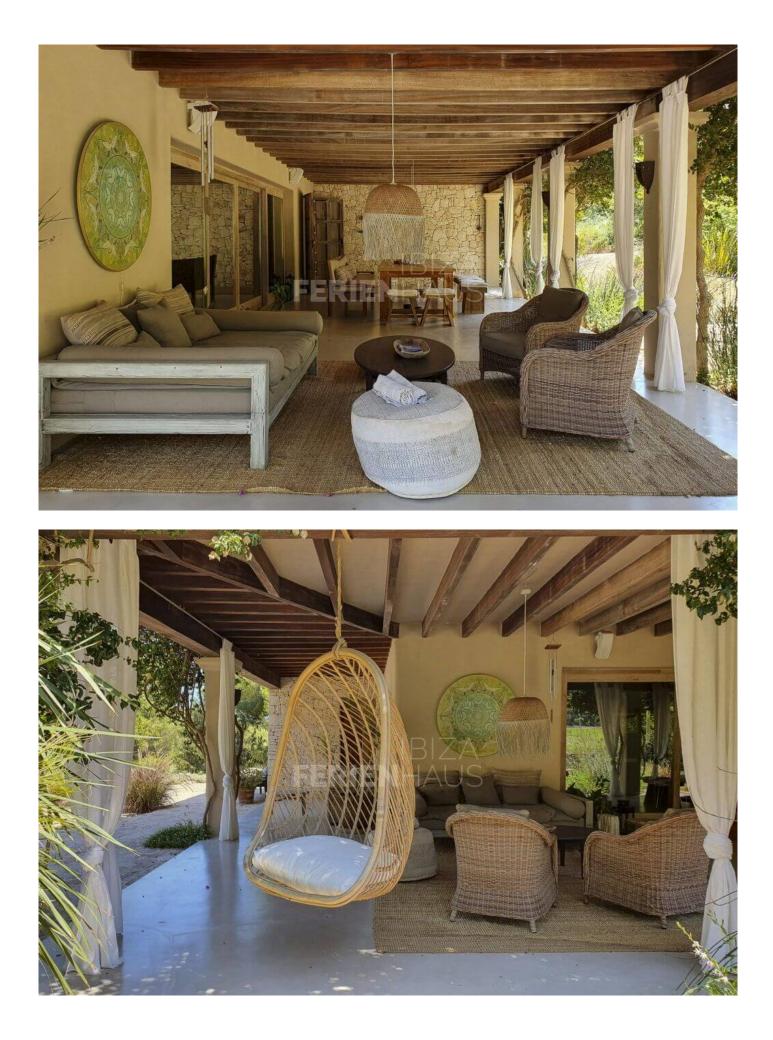

A large L-shaped sofa with super snuggly seats invites you and your lot to cuddle on or stretch out. Planning the days island adventures or perhaps radically not planning at all, delighting in the newly found sense of no schedule.

For cosy fireside chats, curl around the open plan fire when the nip is in the air or simply luxuriate alone in the space with a book or guilty pleasure magazine.

Mainhouse: 4 Bedrooms and 3 Bathrooms 2 x 1.80m x 2m 1 x 1.60m x 2m 1 x 1.40m x 2m Guesthouse: 1 Bedroom with 1 bathroom 1 x 1.80m x 2m