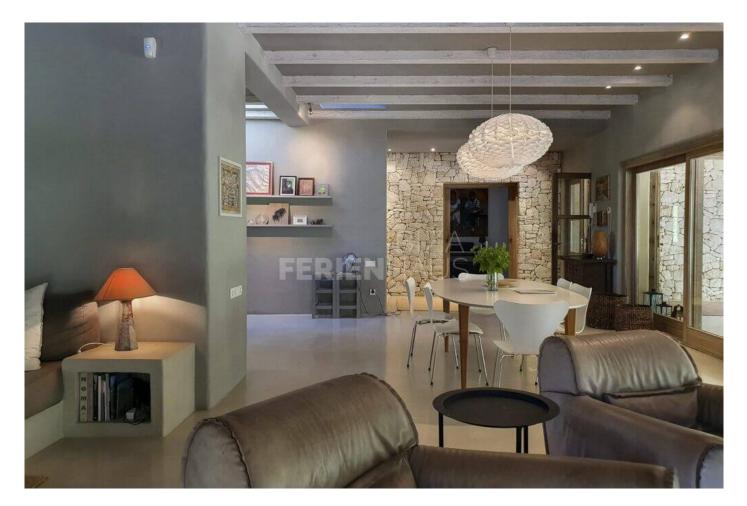

For cosy fireside chats, curl around the open plan fire when the nip is in the air or simply luxuriate alone in the space with a book or guilty pleasure magazine.

Mainhouse: 4 Bedrooms and 3 Bathrooms 2 x 1.80m x 2m 1 x 1.60m x 2m 1 x 1.40m x 2m Guesthouse: 1 Bedroom with 1 bathroom 1 x 1.80m x 2m