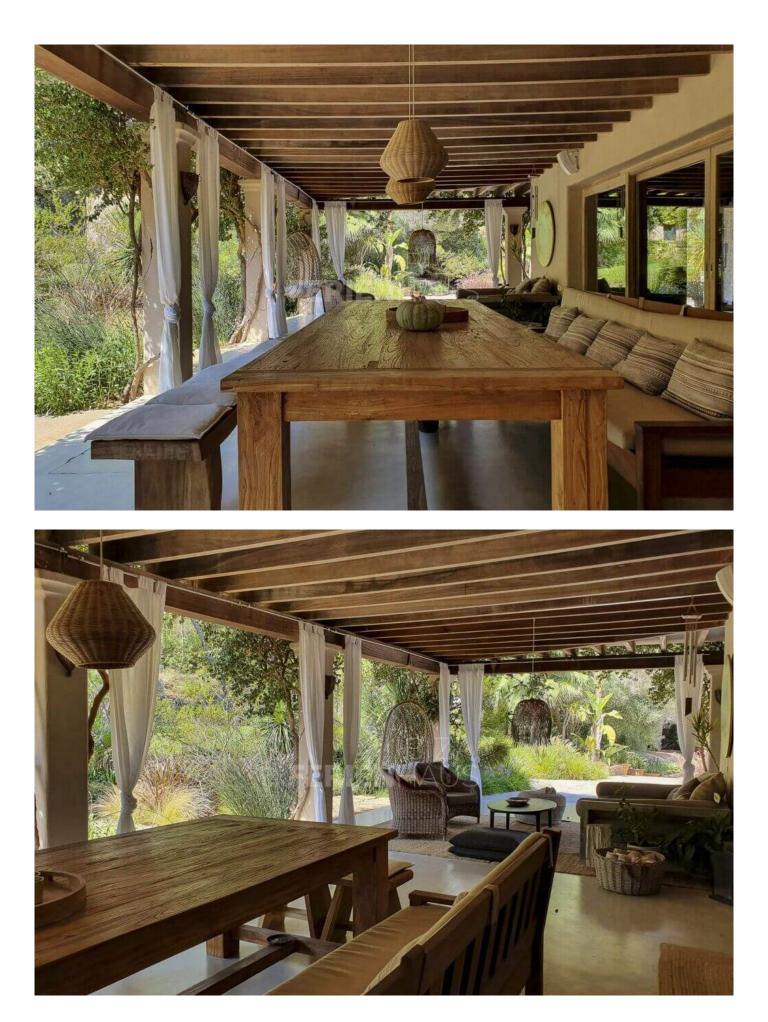

Open plan living creates space and intimacy all in one and Can Mirnas' large living, dining and kitchen area provide this new slow rhythm for you to languidly dance to. Carefully considered cupboards and generous amounts of work surfaces including a central food island implore you to prepare nutritious and fun family feasts. Large windows look out onto the wisteria-framed porch and beyond the forest unfurls its majesty. Keep a watchful eye on your little ones as they begin adventures in the forest, returning back at lunch time a little more feral than they started. The look of exploration ablaze in their shiny excited eyes.

A large L-shaped sofa with super snuggly seats invites you and your lot to cuddle on or stretch out. Planning the days island adventures or perhaps radically not planning at all, delighting in the newly found sense of no schedule.