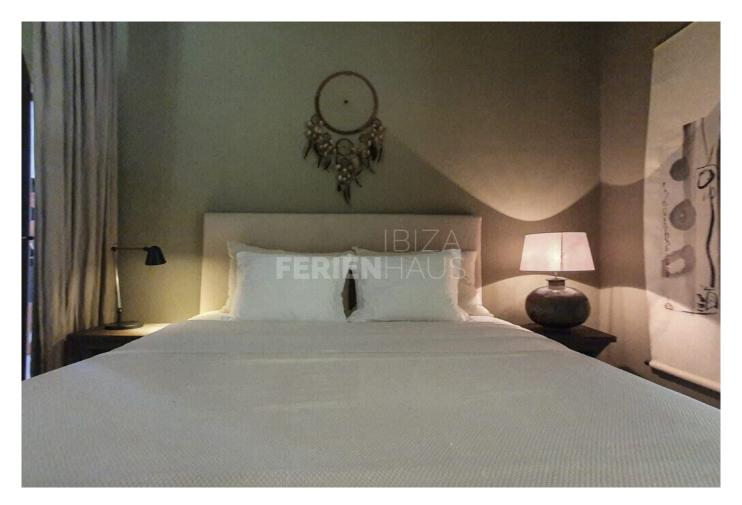

For cosy fireside chats, curl around the open plan fire when the nip is in the air or simply luxuriate alone in the space with a book or guilty pleasure magazine.

Mainhouse: 4 Bedrooms and 3 Bathrooms 2 x 1.80m x 2m 1 x 1.60m x 2m 1 x 1.40m x 2m Guesthouse: 1 Bedroom with 1 bathroom 1 x 1.80m x 2m