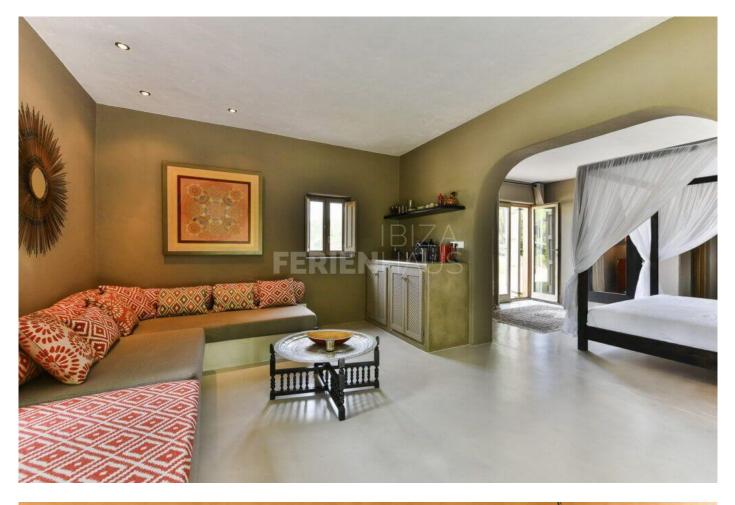

Open plan living creates space and intimacy all in one and Can Mirnas' large living, dining and kitchen area provide this new slow rhythm for you to languidly dance to. Carefully considered cupboards and generous amounts of work surfaces including a central food island implore you to prepare nutritious and fun family feasts. Large windows look out onto the wisteria-framed porch and beyond the forest unfurls its majesty. Keep a watchful eye on your little ones as they begin adventures in the forest, returning back at lunch time a little more feral than they started. The look of exploration ablaze in their shiny excited eyes.

A large L-shaped sofa with super snuggly seats invites you and your lot to cuddle on or stretch out. Planning the days island adventures or perhaps radically not planning at all, delighting in the newly found sense of no schedule.