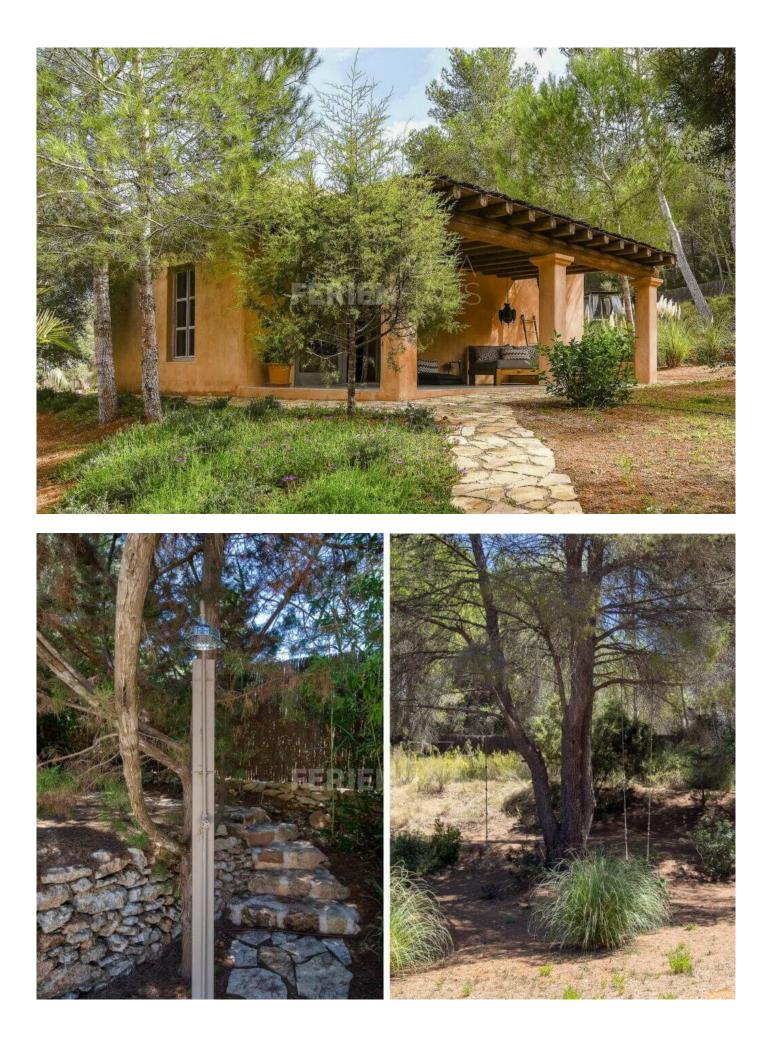

Can Mirna offers a myriad of activities for your young ones to engage in, from skateboarding, football or badminton whilst you lounge in any of the chill out or al fresco dining spaces. Cocooned by nature, Can Mirna offers freedom and space to roam wildly. Proud Pines leave traces of a resinous woody smell in the air and Palms of all sizes from stocky to slender cast a tropical spell that weaves around you. Breaking the fifty shades of verdant green are neon burst of saturated fuchsia bougainvillea. Precisely cut green coiffured lawns offer their soft-carpeted grass for bare foot walks or take off like an explored and follow the windy paths deep into the grounds.