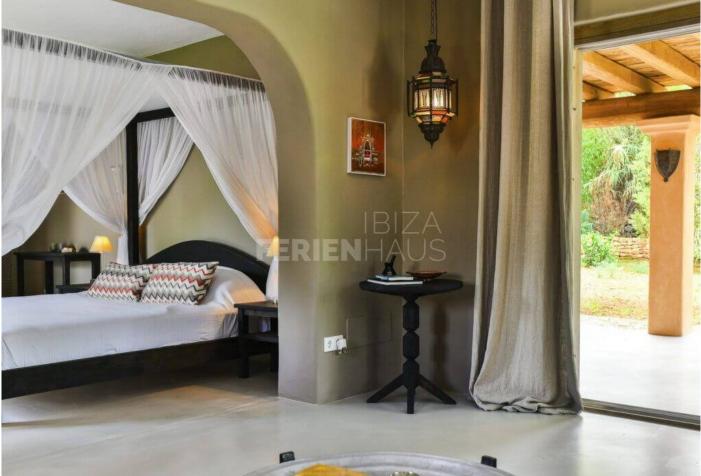

For cosy fireside chats, curl around the open plan fire when the nip is in the air or simply luxuriate alone in the space with a book or guilty pleasure magazine.

Mainhouse: 4 Bedrooms and 3 Bathrooms 2 x 1.80m x 2m 1 x 1.60m x 2m 1 x 1.40m x 2m Guesthouse: 1 Bedroom with 1 bathroom 1 x 1.80m x 2m