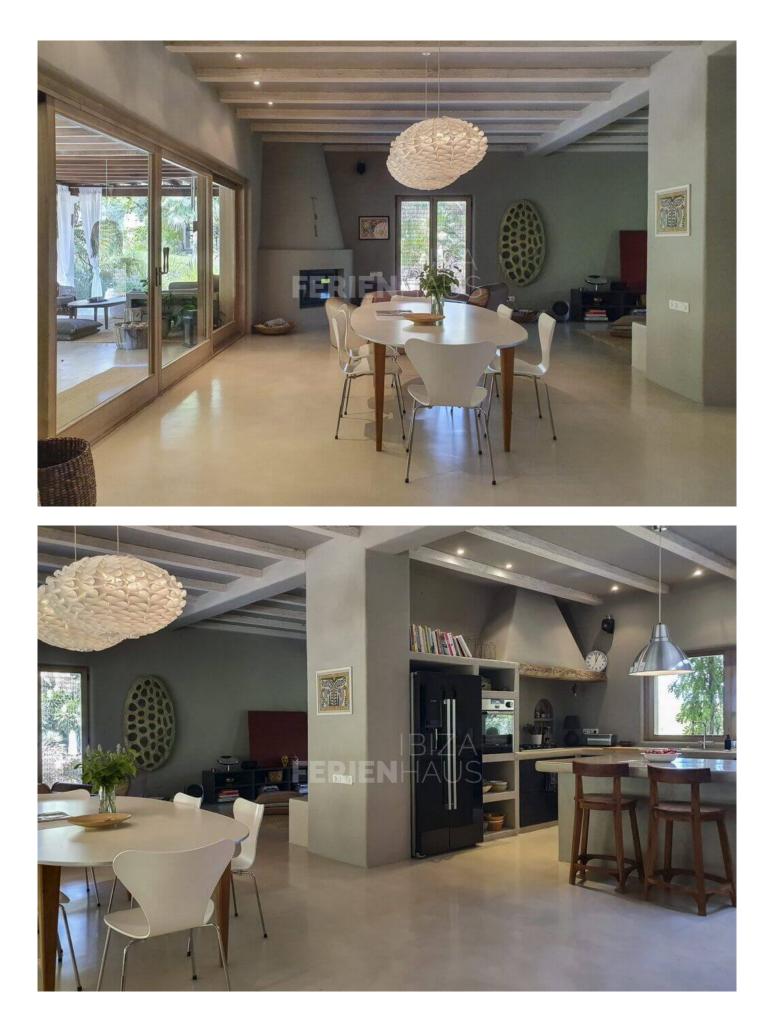

Open plan living creates space and intimacy all in one and Can Mirnas' large living, dining and kitchen area provide this new slow rhythm for you to languidly dance to. Carefully considered cupboards and generous amounts of work surfaces including a central food island implore you to prepare nutritious and fun family feasts. Large windows look out onto the wisteria-framed porch and beyond the forest unfurls its majesty. Keep a watchful eye on your little ones as they begin adventures in the forest, returning back at lunch time a little more feral than they started. The look of exploration ablaze in their shiny excited eyes.

A large L-shaped sofa with super snuggly seats invites you and your lot to cuddle on or stretch out. Planning the days island adventures or perhaps radically not planning at all, delighting in the newly found sense of no schedule.