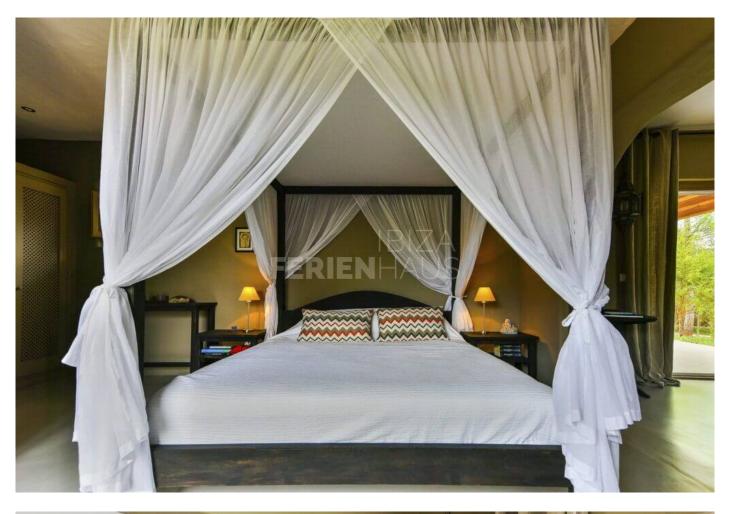

For cosy fireside chats, curl around the open plan fire when the nip is in the air or simply luxuriate alone in the space with a book or guilty pleasure magazine.

Mainhouse: 4 Bedrooms and 3 Bathrooms 2 x 1.80m x 2m 1 x 1.60m x 2m 1 x 1.40m x 2m Guesthouse: 1 Bedroom with 1 bathroom 1 x 1.80m x 2m