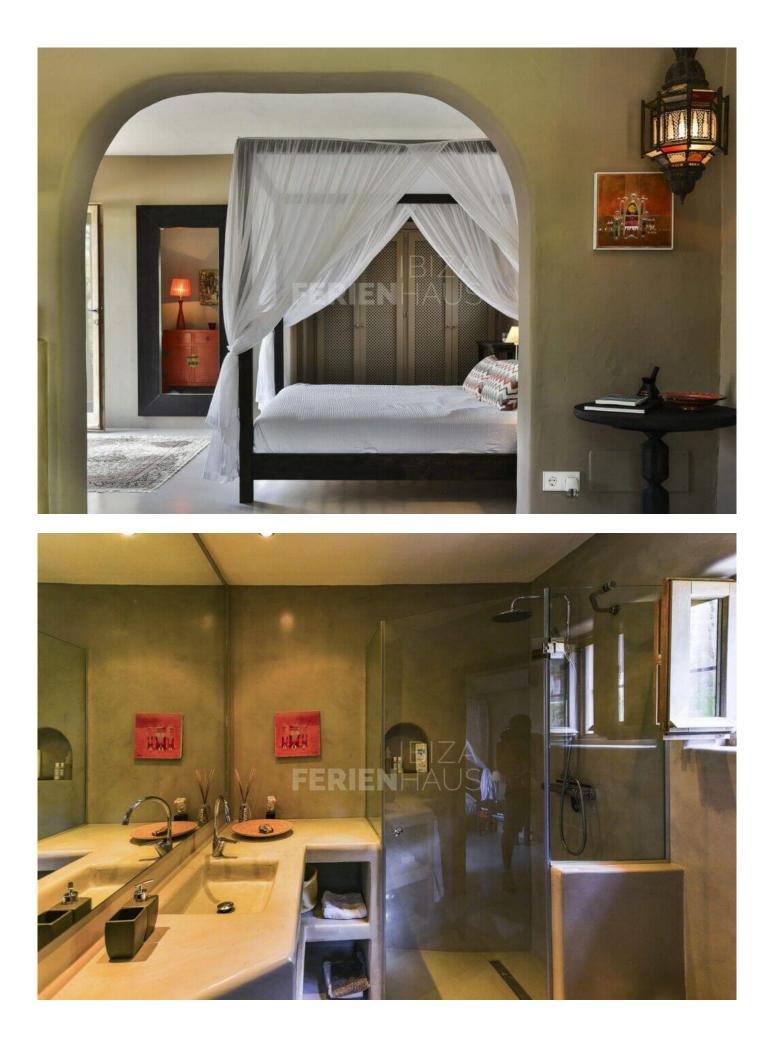

For cosy fireside chats, curl around the open plan fire when the nip is in the air or simply luxuriate alone in the space with a book or guilty pleasure magazine.

Mainhouse: 4 Bedrooms and 3 Bathrooms 2 x 1.80m x 2m 1 x 1.60m x 2m 1 x 1.40m x 2m Guesthouse: 1 Bedroom with 1 bathroom 1 x 1.80m x 2m