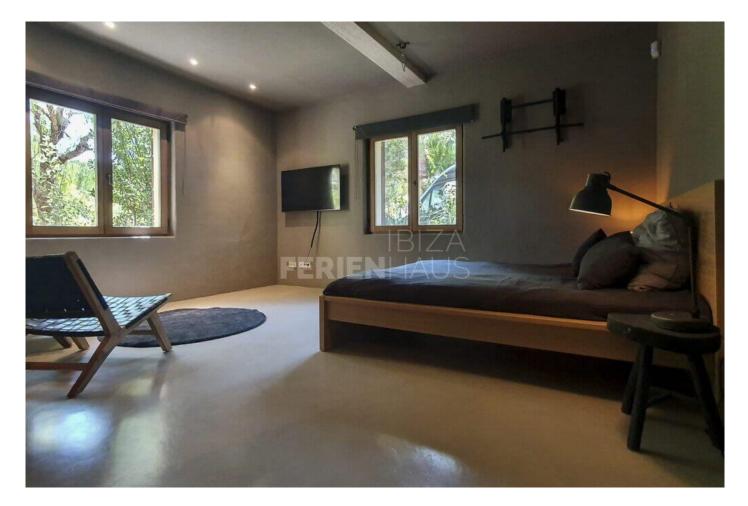

For cosy fireside chats, curl around the open plan fire when the nip is in the air or simply luxuriate alone in the space with a book or guilty pleasure magazine.

Mainhouse: 4 Bedrooms and 3 Bathrooms 2 x 1.80m x 2m 1 x 1.60m x 2m 1 x 1.40m x 2m Guesthouse: 1 Bedroom with 1 bathroom 1 x 1.80m x 2m