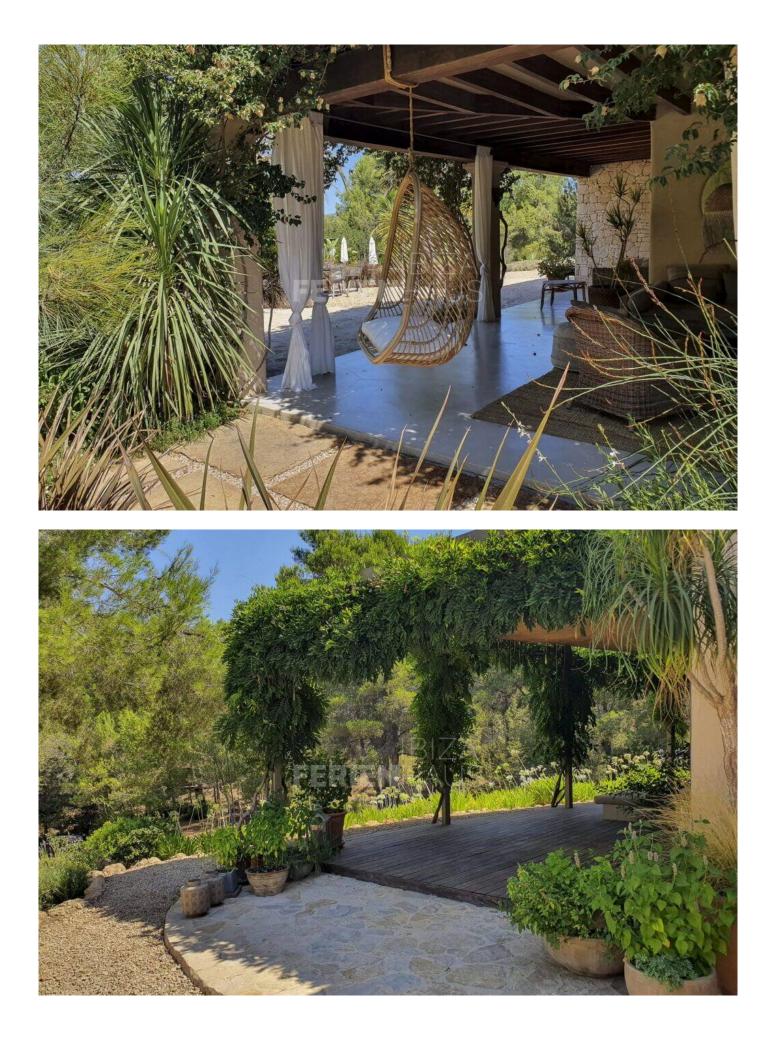

Open plan living creates space and intimacy all in one and Can Mirnas' large living, dining and kitchen area provide this new slow rhythm for you to languidly dance to. Carefully considered cupboards and generous amounts of work surfaces including a central food island implore you to prepare nutritious and fun family feasts. Large windows look out onto the wisteria-framed porch and beyond the forest unfurls its majesty. Keep a watchful eye on your little ones as they begin adventures in the forest, returning back at lunch time a little more feral than they started. The look of exploration ablaze in their shiny excited eyes.

Can Mirna offers a myriad of activities for your young ones to engage in, from skateboarding, football or badminton whilst you lounge in any of the chill out or al fresco dining spaces. Cocooned by nature, Can Mirna offers freedom and space to roam wildly. Proud Pines leave traces of a resinous woody smell in the air and Palms of all sizes from stocky to slender cast a tropical spell that weaves around you. Breaking the fifty shades of verdant green are neon burst of saturated fuchsia bougainvillea. Precisely cut green coiffured lawns offer their soft-carpeted grass for bare foot walks or take off like an explored and follow the windy paths deep into the grounds.

For cosy fireside chats, curl around the open plan fire when the nip is in the air or simply luxuriate alone in the space with a book or guilty pleasure magazine.

Mainhouse: 4 Bedrooms and 3 Bathrooms 2 x 1.80m x 2m 1 x 1.60m x 2m 1 x 1.40m x 2m Guesthouse: 1 Bedroom with 1 bathroom 1 x 1.80m x 2m