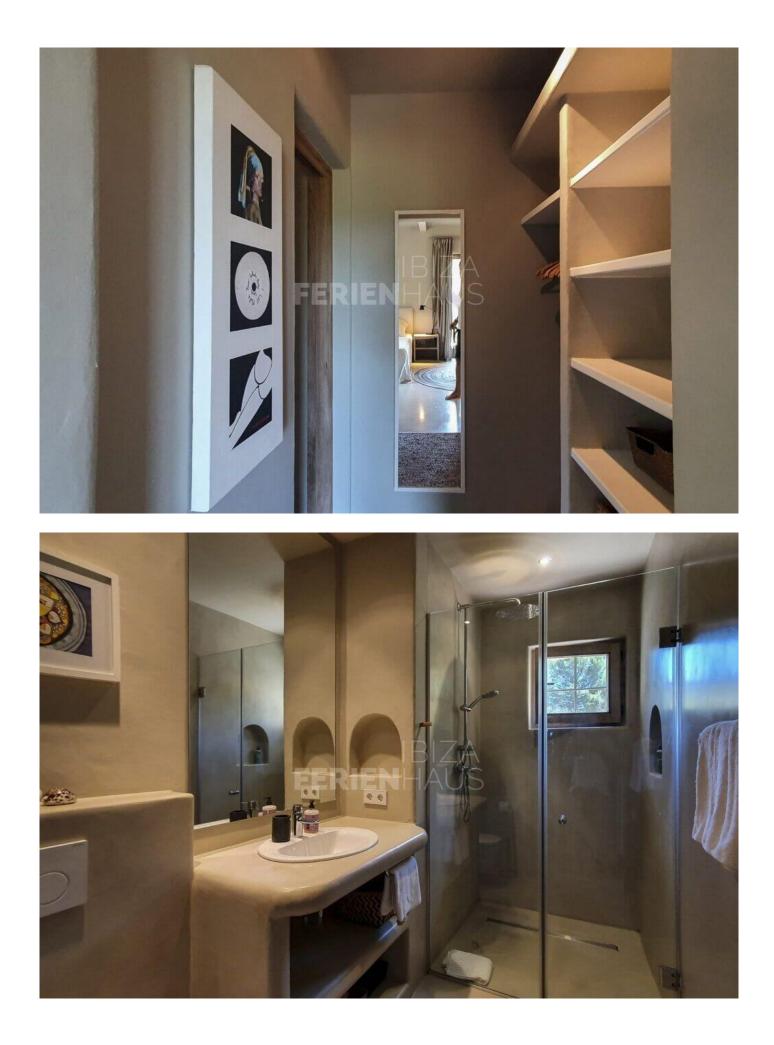

For cosy fireside chats, curl around the open plan fire when the nip is in the air or simply luxuriate alone in the space with a book or guilty pleasure magazine.

Mainhouse: 4 Bedrooms and 3 Bathrooms 2 x 1.80m x 2m 1 x 1.60m x 2m 1 x 1.40m x 2m Guesthouse: 1 Bedroom with 1 bathroom 1 x 1.80m x 2m