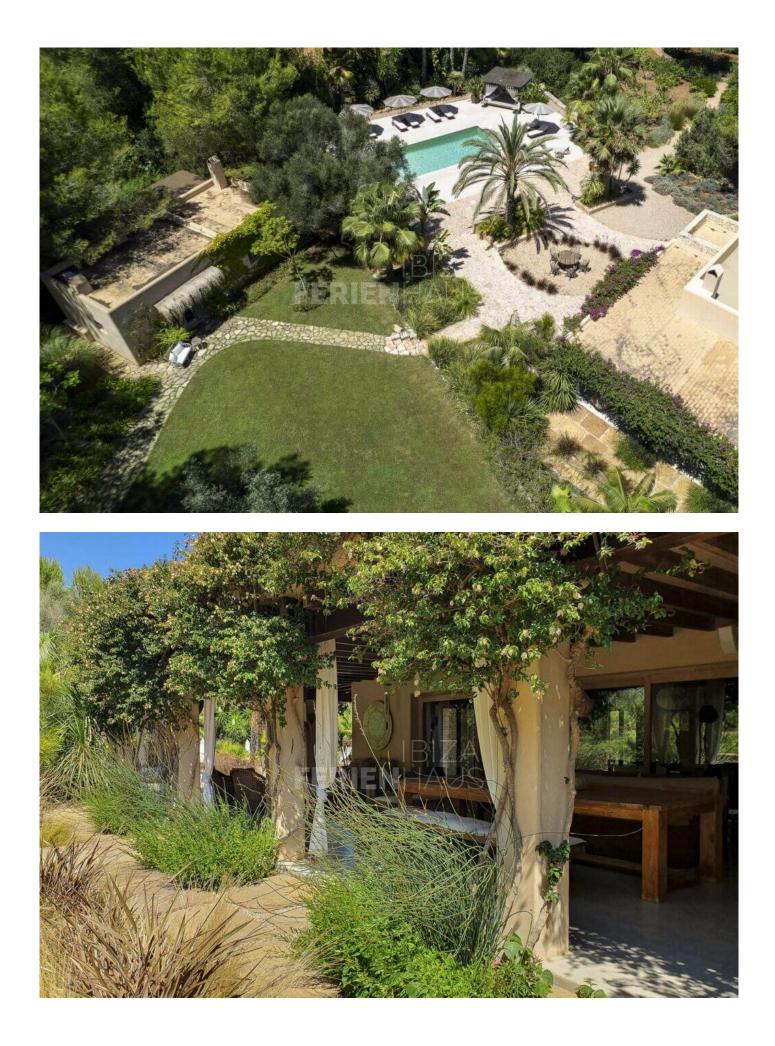

Can Mirna offers a myriad of activities for your young ones to engage in, from skateboarding, football or badminton whilst you lounge in any of the chill out or al fresco dining spaces. Cocooned by nature, Can Mirna offers freedom and space to roam wildly. Proud Pines leave traces of a resinous woody smell in the air and Palms of all sizes from stocky to slender cast a tropical spell that weaves around you. Breaking the fifty shades of verdant green are neon burst of saturated fuchsia bougainvillea. Precisely cut green coiffured lawns offer their soft-carpeted grass for bare foot walks or take off like an explored and follow the windy paths deep into the grounds.

Open plan living creates space and intimacy all in one and Can Mirnas' large living, dining and kitchen area provide this new slow rhythm for you to languidly dance to. Carefully considered cupboards and generous amounts of work surfaces including a central food island implore you to prepare nutritious and fun family feasts. Large windows look out onto the wisteria-framed porch and beyond the forest unfurls its majesty. Keep a watchful eye on your little ones as they begin adventures in the forest, returning back at lunch time a little more feral than they started. The look of exploration ablaze in their shiny excited eyes.