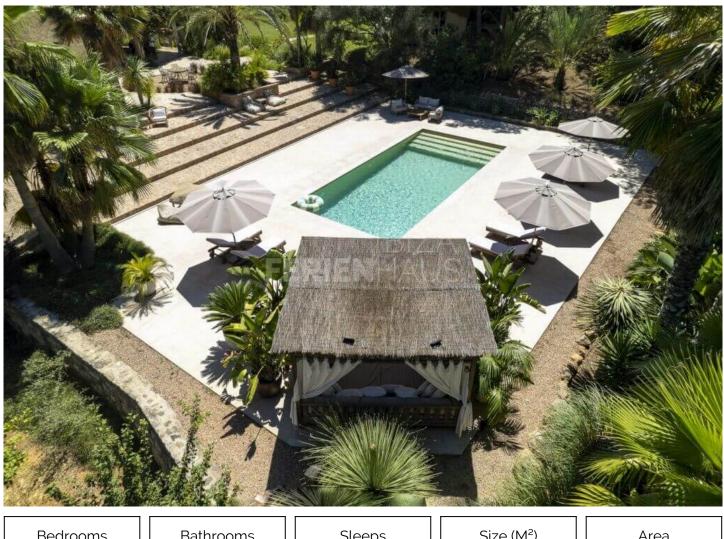

## Can Mirna – Families Affairs! Charming and stylish Villa near Santa Gertrudis – 10 Sleeps

| Bedrooms | Bathrooms | Sleeps | Size (M²) | Area        |
|----------|-----------|--------|-----------|-------------|
| 5        | 4         | 10     | 350       | San Lorenzo |

Can Mirna offers a myriad of activities for your young ones to engage in, from skateboarding, football or badminton whilst you lounge in any of the chill out or al fresco dining spaces. Cocooned by nature, Can Mirna offers freedom and space to roam wildly. Proud Pines leave traces of a resinous woody smell in the air and Palms of all sizes from stocky to slender cast a tropical spell that weaves around you. Breaking the fifty shades of verdant green are neon burst of saturated fuchsia bougainvillea. Precisely cut green coiffured lawns offer their soft-carpeted grass for bare foot walks or take off like an explored and follow the windy paths deep into the grounds.