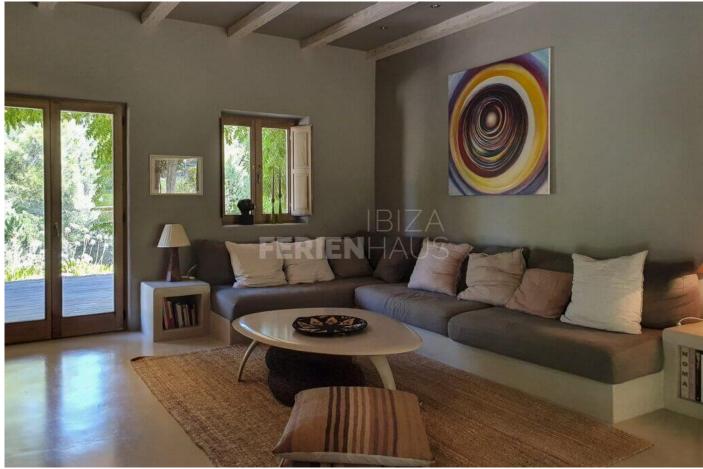

Open plan living creates space and intimacy all in one and Can Mirnas' large living, dining and kitchen area provide this new slow rhythm for you to languidly dance to. Carefully considered cupboards and generous amounts of work surfaces including a central food island implore you to prepare nutritious and fun family feasts. Large windows look out onto the wisteria-framed porch and beyond the forest unfurls its majesty. Keep a watchful eye on your little ones as they begin adventures in the forest, returning back at lunch time a little more feral than they started. The look of exploration ablaze in their shiny excited eyes.

A large L-shaped sofa with super snuggly seats invites you and your lot to cuddle on or stretch out. Planning the days island adventures or perhaps radically not planning at all, delighting in the newly found sense of no schedule.