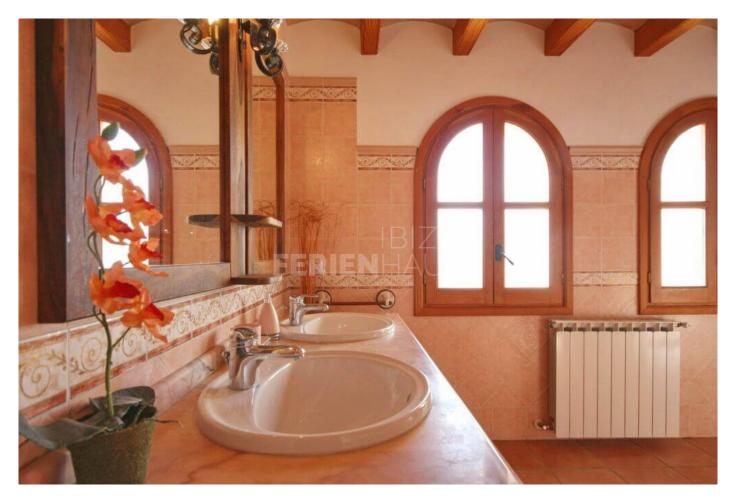

Can Gat offers a 3-bedroom villa with an outdoor swimming pool and a sun terrace set among Mediterranean plants. Free Wi-Fi is provided and a free private parking on-site.

The air-conditioned villa comes with 3 double bedrooms and 2 bathrooms with spa bath. The living room features a sofa bed, a flat-screen satellite TV and an iPod Docking Station. There is a washing machine, a clothes dryer and ironing facilities are also provided.