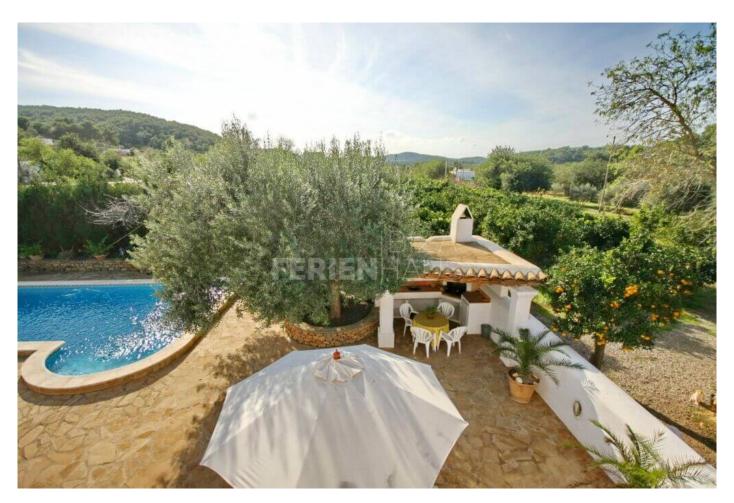

Can Gat offers a 3-bedroom villa with an outdoor swimming pool and a sun terrace set among Mediterranean plants. Free Wi-Fi is provided and a free private parking on-site.

The air-conditioned villa comes with 3 double bedrooms and 2 bathrooms with spa bath. The living room features a sofa bed, a flat-screen satellite TV and an iPod Docking Station. There is a washing machine, a clothes dryer and ironing facilities are also provided.

The rustic kitchen is equipped with oven, fridge and dishwasher while the terrace in the attractive garden has barbecue facilities and mountains views. Other on-site facilities include a paddle court, a new football pitch with artificial turf and a new gym.