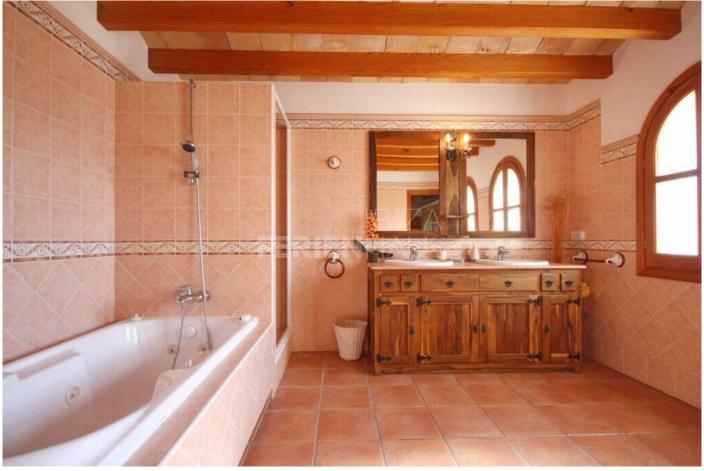

Can Gat offers a 3-bedroom villa with an outdoor swimming pool and a sun terrace set among Mediterranean plants. Free Wi-Fi is provided and a free private parking on-site.

The air-conditioned villa comes with 3 double bedrooms and 2 bathrooms with spa bath. The living room features a sofa bed, a flat-screen satellite TV and an iPod Docking Station. There is a washing machine, a clothes dryer and ironing facilities are also provided.