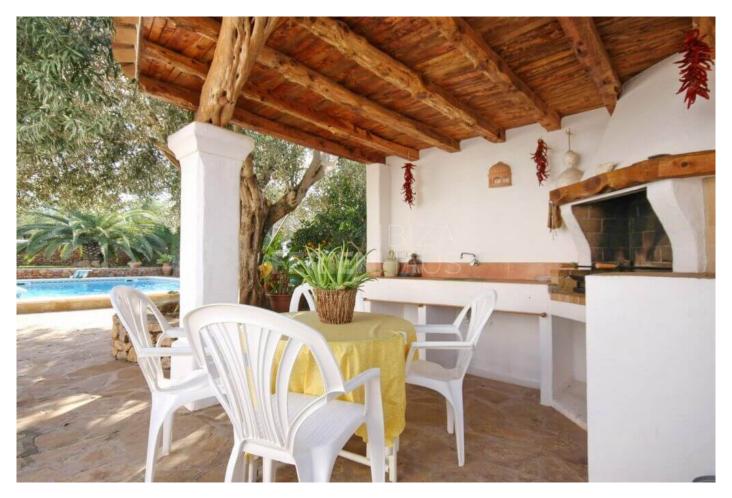

The rustic kitchen is equipped with oven, fridge and dishwasher while the terrace in the attractive garden has barbecue facilities and mountains views. Other on-site facilities include a paddle court, a new football pitch with artificial turf and a new gym.