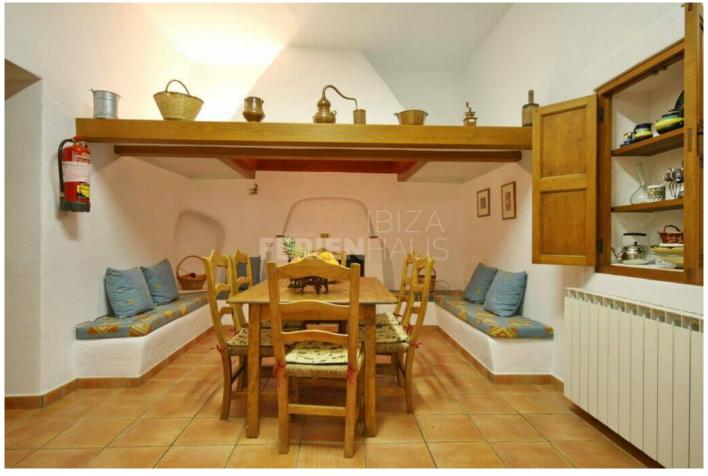

Can Gat offers a 3-bedroom villa with an outdoor swimming pool and a sun terrace set among Mediterranean plants. Free Wi-Fi is provided and a free private parking on-site.

The air-conditioned villa comes with 3 double bedrooms and 2 bathrooms with spa bath. The living room features a sofa bed, a flat-screen satellite TV and an iPod Docking Station. There is a washing machine, a clothes dryer and ironing facilities are also provided.