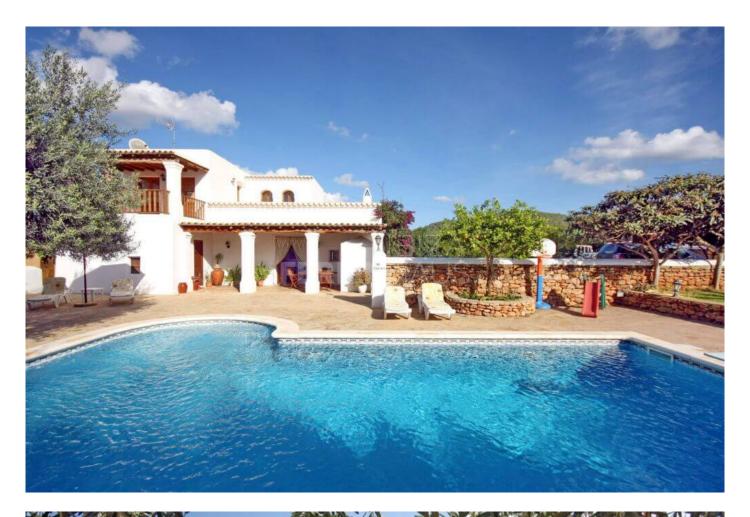

Can Gat offers a 3-bedroom villa with an outdoor swimming pool and a sun terrace set among Mediterranean plants. Free Wi-Fi is provided and a free private parking on-site.

The air-conditioned villa comes with 3 double bedrooms and 2 bathrooms with spa bath. The living room features a sofa bed, a flat-screen satellite TV and an iPod Docking Station. There is a washing machine, a clothes dryer and ironing facilities are also provided.

The rustic kitchen is equipped with oven, fridge and dishwasher while the terrace in the attractive garden has barbecue facilities and mountains views. Other on-site facilities include a paddle court, a new football pitch with artificial turf and a new gym.