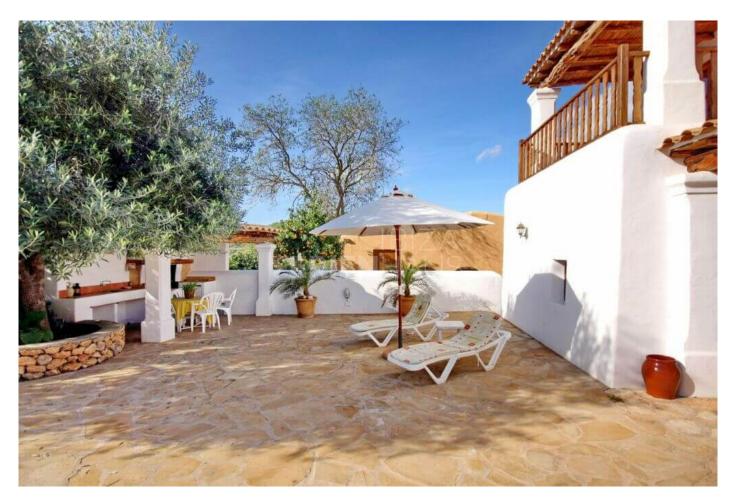

Can Gat offers a 3-bedroom villa with an outdoor swimming pool and a sun terrace set among Mediterranean plants. Free Wi-Fi is provided and a free private parking on-site.

The air-conditioned villa comes with 3 double bedrooms and 2 bathrooms with spa bath. The living room features a sofa bed, a flat-screen satellite TV and an iPod Docking Station. There is a washing machine, a clothes dryer and ironing facilities are also provided.

The rustic kitchen is equipped with oven, fridge and dishwasher while the terrace in the attractive garden has barbecue facilities and mountains views. Other on-site facilities include a paddle court, a new football pitch with artificial turf and a new gym.