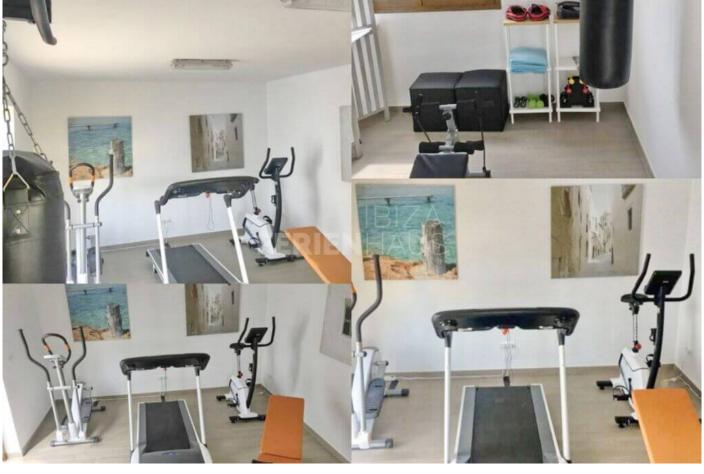

The rustic kitchen is equipped with oven, fridge and dishwasher while the terrace in the attractive garden has barbecue facilities and mountains views. Other on-site facilities include a paddle court, a new football pitch with artificial turf and a new gym.