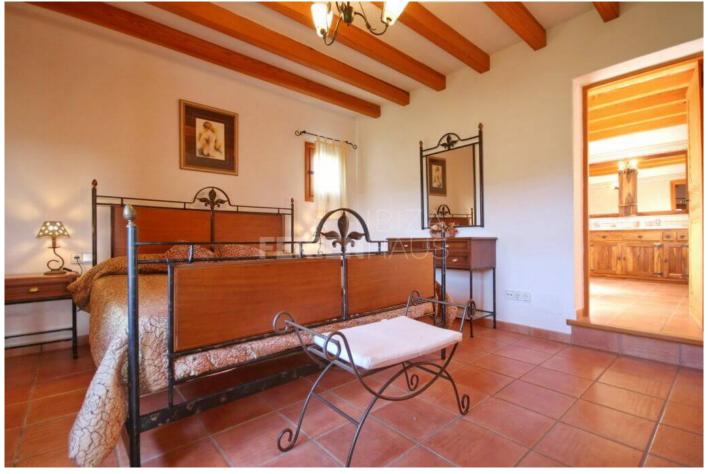

Can Gat offers a 3-bedroom villa with an outdoor swimming pool and a sun terrace set among Mediterranean plants. Free Wi-Fi is provided and a free private parking on-site.

The air-conditioned villa comes with 3 double bedrooms and 2 bathrooms with spa bath. The living room features a sofa bed, a flat-screen satellite TV and an iPod Docking Station. There is a washing machine, a clothes dryer and ironing facilities are also provided.