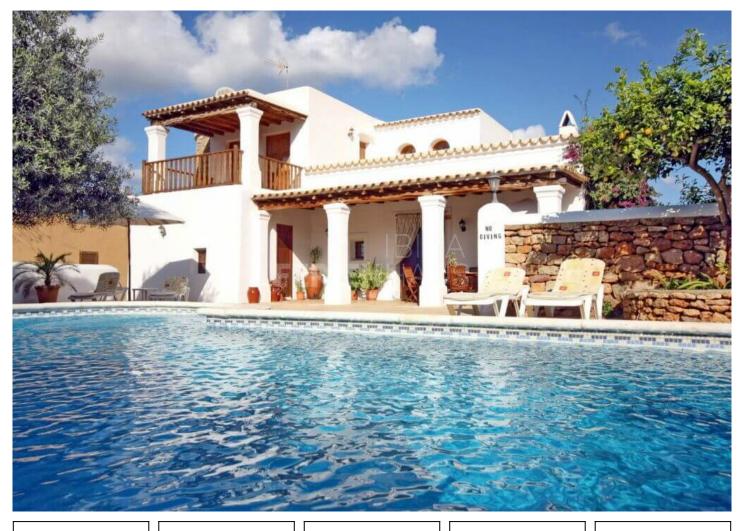

The casa rural CAN GAT is one of the most traditional country-houses of the San Carlos village. This Ibiza country-house goes back to the mid XIX century and has been fully refurbished since the year 2000. The owners have preserved the authentic style of the old Ibiza country-houses and combined it with modern life amenities. This makes an ideal combination to spend your holidays in this country-house in Ibiza.

Can Gat offers a 3-bedroom villa with an outdoor swimming pool and a sun terrace set among Mediterranean plants. Free Wi-Fi is provided and a free private parking on-site.

The air-conditioned villa comes with 3 double bedrooms and 2 bathrooms with spa bath. The living room features a sofa bed, a flat-screen satellite TV and an iPod Docking Station. There is a washing machine, a clothes dryer and ironing facilities are also provided.

The rustic kitchen is equipped with oven, fridge and dishwasher while the terrace in the attractive garden has barbecue facilities and mountains views. Other on-site facilities include a paddle court, a new football pitch with artificial turf and a new gym.