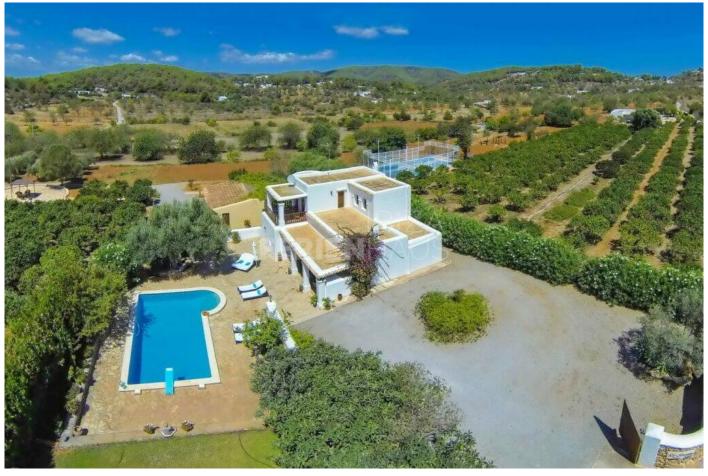

Can Gat offers a 3-bedroom villa with an outdoor swimming pool and a sun terrace set among Mediterranean plants. Free Wi-Fi is provided and a free private parking on-site.

The air-conditioned villa comes with 3 double bedrooms and 2 bathrooms with spa bath. The living room features a sofa bed, a flat-screen satellite TV and an iPod Docking Station. There is a washing machine, a clothes dryer and ironing facilities are also provided.

The rustic kitchen is equipped with oven, fridge and dishwasher while the terrace in the attractive garden has barbecue facilities and mountains views. Other on-site facilities include a paddle court, a new football pitch with artificial turf and a new gym.