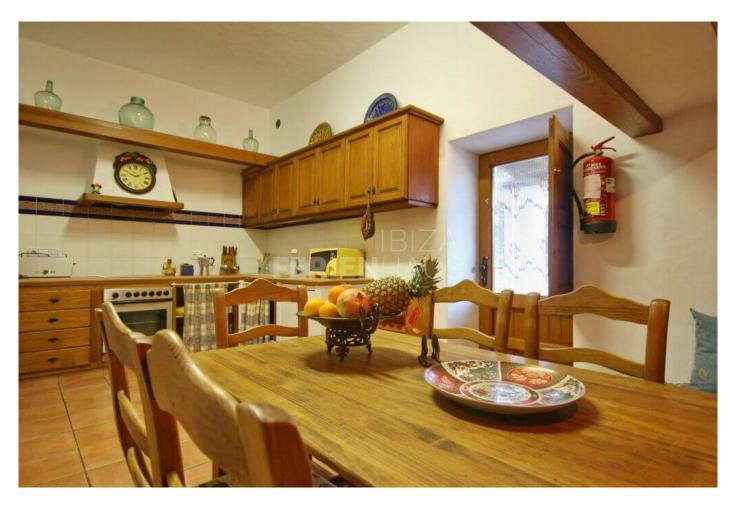

The rustic kitchen is equipped with oven, fridge and dishwasher while the terrace in the attractive garden has barbecue facilities and mountains views. Other on-site facilities include a paddle court, a new football pitch with artificial turf and a new gym.