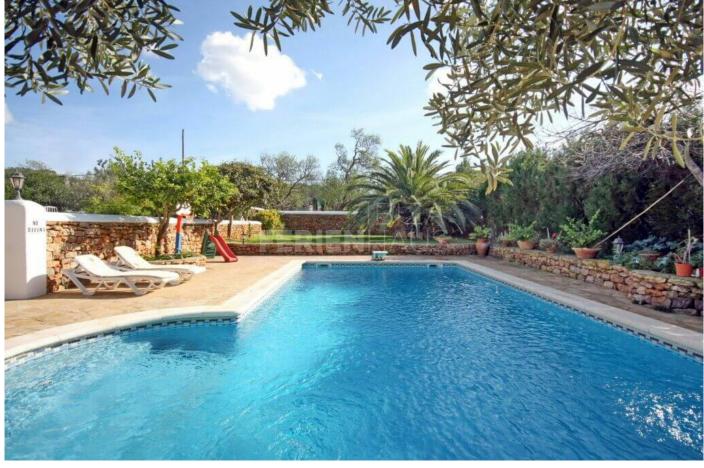

Can Gat offers a 3-bedroom villa with an outdoor swimming pool and a sun terrace set among Mediterranean plants. Free Wi-Fi is provided and a free private parking on-site.

The air-conditioned villa comes with 3 double bedrooms and 2 bathrooms with spa bath. The living room features a sofa bed, a flat-screen satellite TV and an iPod Docking Station. There is a washing machine, a clothes dryer and ironing facilities are also provided.

The rustic kitchen is equipped with oven, fridge and dishwasher while the terrace in the attractive garden has barbecue facilities and mountains views. Other on-site facilities include a paddle court, a new football pitch with artificial turf and a new gym.