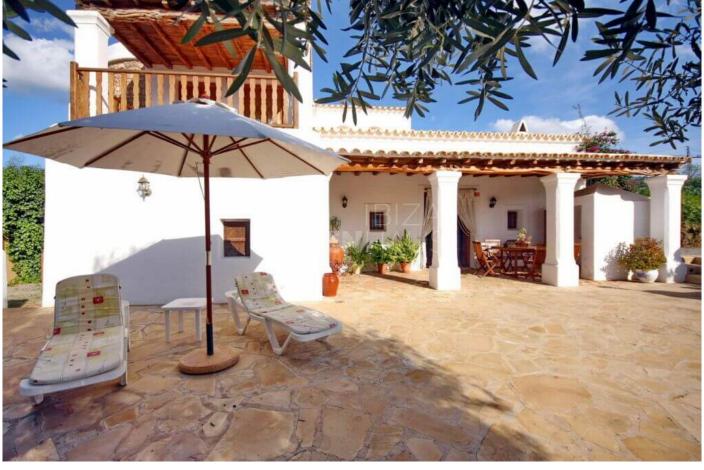

Can Gat offers a 3-bedroom villa with an outdoor swimming pool and a sun terrace set among Mediterranean plants. Free Wi-Fi is provided and a free private parking on-site.

The air-conditioned villa comes with 3 double bedrooms and 2 bathrooms with spa bath. The living room features a sofa bed, a flat-screen satellite TV and an iPod Docking Station. There is a washing machine, a clothes dryer and ironing facilities are also provided.

The rustic kitchen is equipped with oven, fridge and dishwasher while the terrace in the attractive garden has barbecue facilities and mountains views. Other on-site facilities include a paddle court, a new football pitch with artificial turf and a new gym.