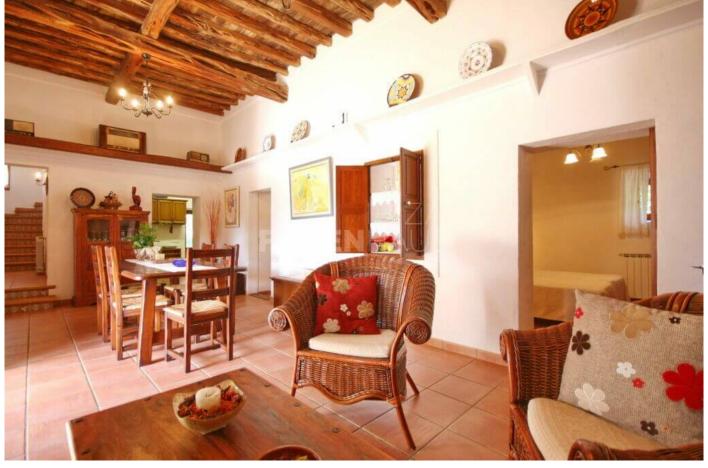

Can Gat offers a 3-bedroom villa with an outdoor swimming pool and a sun terrace set among Mediterranean plants. Free Wi-Fi is provided and a free private parking on-site.

The air-conditioned villa comes with 3 double bedrooms and 2 bathrooms with spa bath. The living room features a sofa bed, a flat-screen satellite TV and an iPod Docking Station. There is a washing machine, a clothes dryer and ironing facilities are also provided.