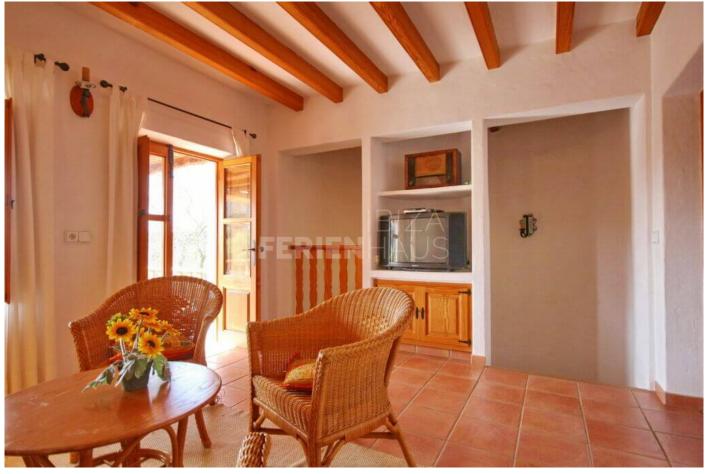

Can Gat offers a 3-bedroom villa with an outdoor swimming pool and a sun terrace set among Mediterranean plants. Free Wi-Fi is provided and a free private parking on-site.

The air-conditioned villa comes with 3 double bedrooms and 2 bathrooms with spa bath. The living room features a sofa bed, a flat-screen satellite TV and an iPod Docking Station. There is a washing machine, a clothes dryer and ironing facilities are also provided.