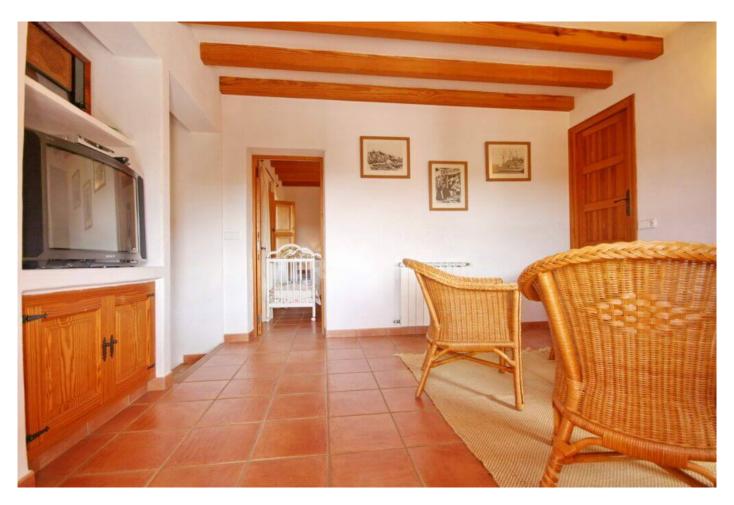

Can Gat offers a 3-bedroom villa with an outdoor swimming pool and a sun terrace set among Mediterranean plants. Free Wi-Fi is provided and a free private parking on-site.

The air-conditioned villa comes with 3 double bedrooms and 2 bathrooms with spa bath. The living room features a sofa bed, a flat-screen satellite TV and an iPod Docking Station. There is a washing machine, a clothes dryer and ironing facilities are also provided.