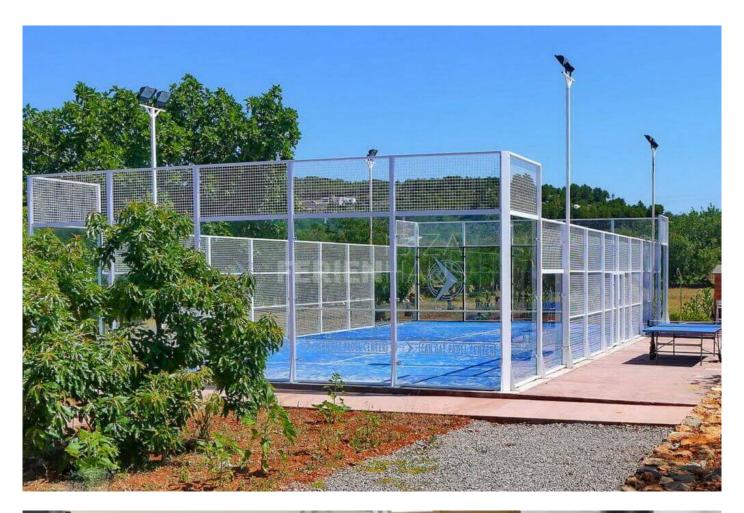

The rustic kitchen is equipped with oven, fridge and dishwasher while the terrace in the attractive garden has barbecue facilities and mountains views. Other on-site facilities include a paddle court, a new football pitch with artificial turf and a new gym.