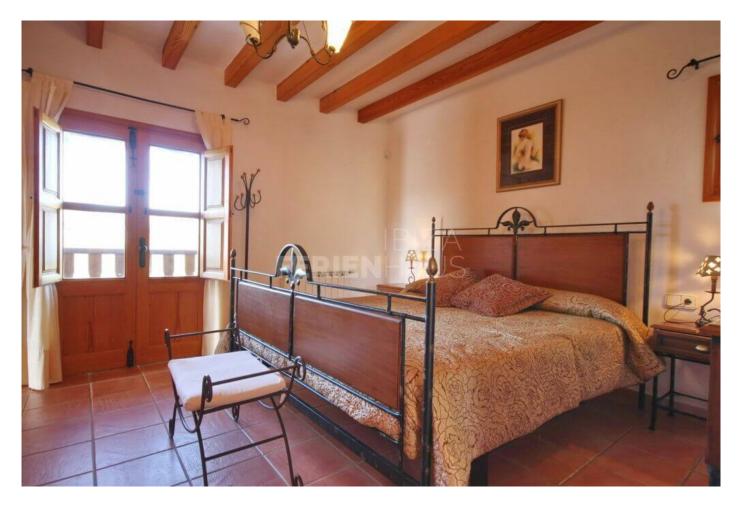

Can Gat offers a 3-bedroom villa with an outdoor swimming pool and a sun terrace set among Mediterranean plants. Free Wi-Fi is provided and a free private parking on-site.

The air-conditioned villa comes with 3 double bedrooms and 2 bathrooms with spa bath. The living room features a sofa bed, a flat-screen satellite TV and an iPod Docking Station. There is a washing machine, a clothes dryer and ironing facilities are also provided.