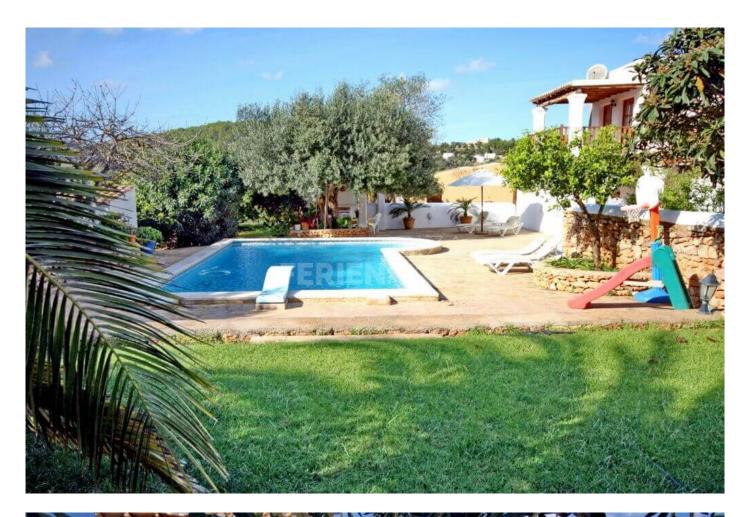

Can Gat offers a 3-bedroom villa with an outdoor swimming pool and a sun terrace set among Mediterranean plants. Free Wi-Fi is provided and a free private parking on-site.

The air-conditioned villa comes with 3 double bedrooms and 2 bathrooms with spa bath. The living room features a sofa bed, a flat-screen satellite TV and an iPod Docking Station. There is a washing machine, a clothes dryer and ironing facilities are also provided.

The rustic kitchen is equipped with oven, fridge and dishwasher while the terrace in the attractive garden has barbecue facilities and mountains views. Other on-site facilities include a paddle court, a new football pitch with artificial turf and a new gym.