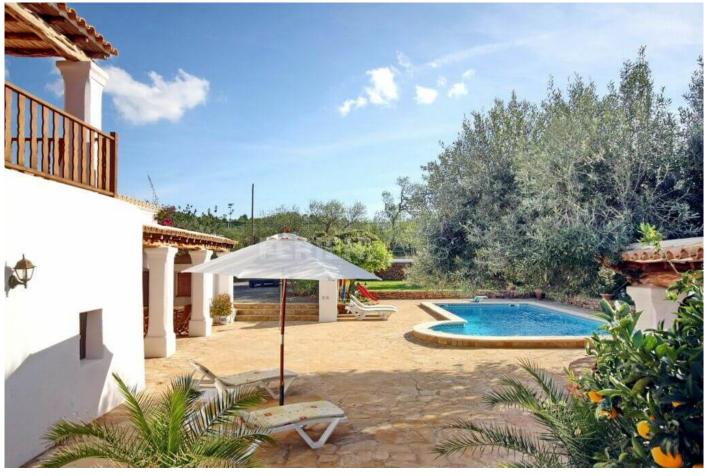

Can Gat offers a 3-bedroom villa with an outdoor swimming pool and a sun terrace set among Mediterranean plants. Free Wi-Fi is provided and a free private parking on-site.

The air-conditioned villa comes with 3 double bedrooms and 2 bathrooms with spa bath. The living room features a sofa bed, a flat-screen satellite TV and an iPod Docking Station. There is a washing machine, a clothes dryer and ironing facilities are also provided.

The rustic kitchen is equipped with oven, fridge and dishwasher while the terrace in the attractive garden has barbecue facilities and mountains views. Other on-site facilities include a paddle court, a new football pitch with artificial turf and a new gym.