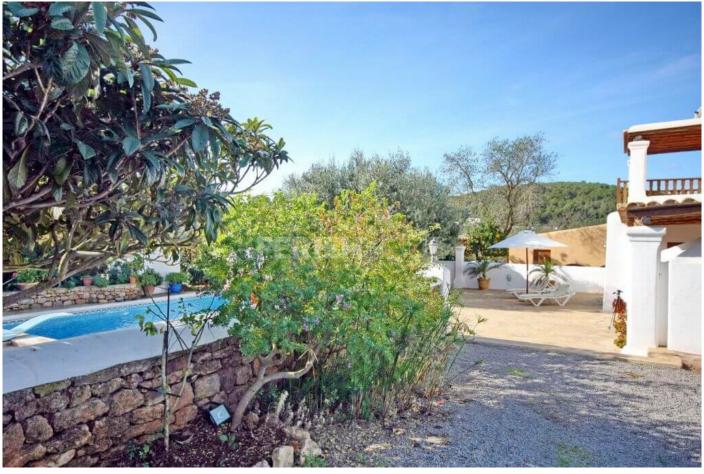

Can Gat offers a 3-bedroom villa with an outdoor swimming pool and a sun terrace set among Mediterranean plants. Free Wi-Fi is provided and a free private parking on-site.

The air-conditioned villa comes with 3 double bedrooms and 2 bathrooms with spa bath. The living room features a sofa bed, a flat-screen satellite TV and an iPod Docking Station. There is a washing machine, a clothes dryer and ironing facilities are also provided.

The rustic kitchen is equipped with oven, fridge and dishwasher while the terrace in the attractive garden has barbecue facilities and mountains views. Other on-site facilities include a paddle court, a new football pitch with artificial turf and a new gym.