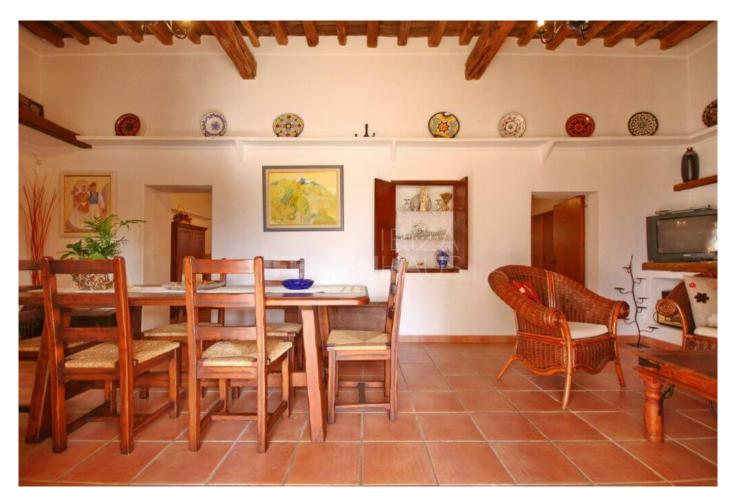

Can Gat offers a 3-bedroom villa with an outdoor swimming pool and a sun terrace set among Mediterranean plants. Free Wi-Fi is provided and a free private parking on-site.

The air-conditioned villa comes with 3 double bedrooms and 2 bathrooms with spa bath. The living room features a sofa bed, a flat-screen satellite TV and an iPod Docking Station. There is a washing machine, a clothes dryer and ironing facilities are also provided.