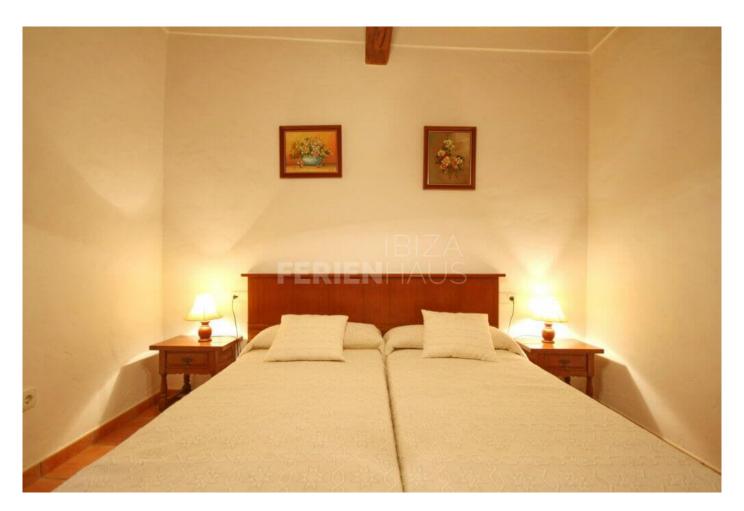

Can Gat offers a 3-bedroom villa with an outdoor swimming pool and a sun terrace set among Mediterranean plants. Free Wi-Fi is provided and a free private parking on-site.

The air-conditioned villa comes with 3 double bedrooms and 2 bathrooms with spa bath. The living room features a sofa bed, a flat-screen satellite TV and an iPod Docking Station. There is a washing machine, a clothes dryer and ironing facilities are also provided.