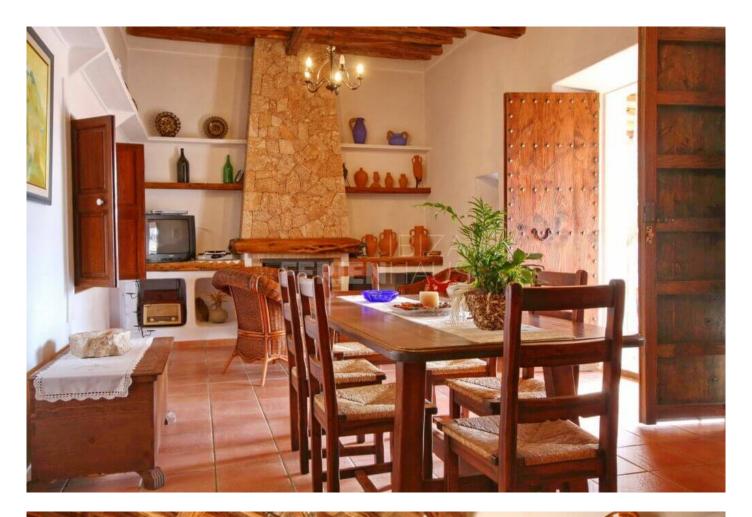

The rustic kitchen is equipped with oven, fridge and dishwasher while the terrace in the attractive garden has barbecue facilities and mountains views. Other on-site facilities include a paddle court, a new football pitch with artificial turf and a new gym.