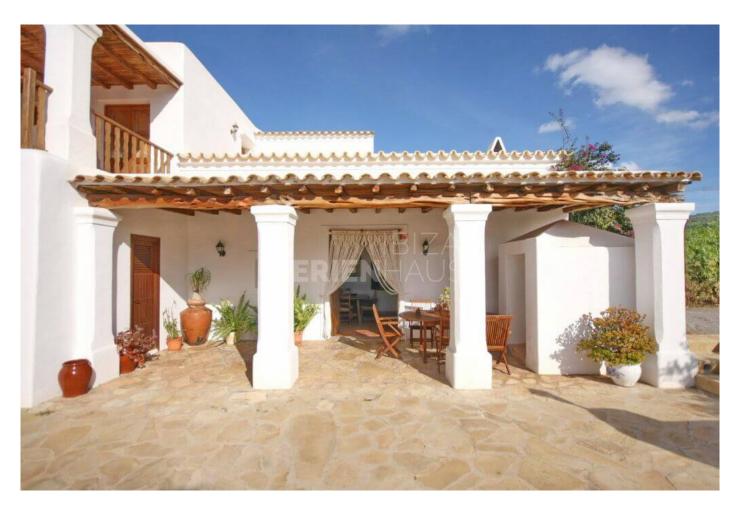

Can Gat offers a 3-bedroom villa with an outdoor swimming pool and a sun terrace set among Mediterranean plants. Free Wi-Fi is provided and a free private parking on-site.

The air-conditioned villa comes with 3 double bedrooms and 2 bathrooms with spa bath. The living room features a sofa bed, a flat-screen satellite TV and an iPod Docking Station. There is a washing machine, a clothes dryer and ironing facilities are also provided.

The rustic kitchen is equipped with oven, fridge and dishwasher while the terrace in the attractive garden has barbecue facilities and mountains views. Other on-site facilities include a paddle court, a new football pitch with artificial turf and a new gym.