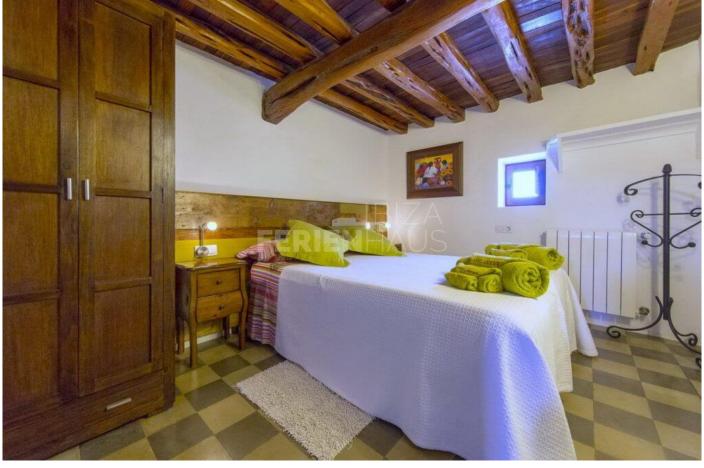

## Cas Ferrer - Cosy Ibiza finca 12 Persons - very popular with groups and families

Bedrooms

6

Bathrooms

4

Sleeps

12

Size (M<sup>2</sup>)

Every Thursday evening during the summer months you can enjoy yourselves at the local, traditional dancing display and the artesan market which sell handicrafts and products typical of the area.

- 3 x double rooms (180 x 200 bed)
- 1 x double room (150 x 190 bed)
- 2 x double rooms (2 beds 90 x 200)
- 3 x bathrooms with shower (1 in the pool area)
- 1 x bathroom with whirlpool bathtub