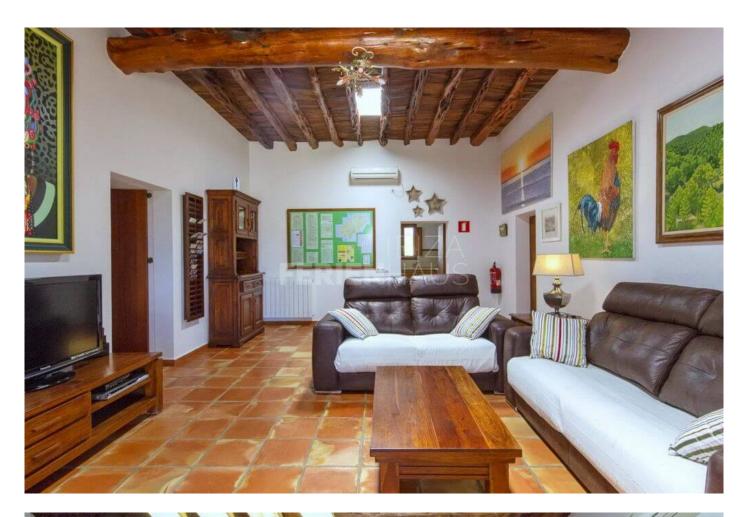

## Price From / Night 500 €

Cas Ferrer is a typical Ibizencan house of 400 m2 surrounded by orange groves in rustic farmhouse style contained within the grounds of 100.000 m2 situated in the north area of the island with ample room of up to eleven to twelve guests.

Restorations and alterations were made in 2006 which included added extensions and more rooms all preserving the original roofs of Sabina wood characteristic of Ibiza style. Thick walls which maintain a pleasant temperature during the summer months deem it unnecessary for the use of air-conditioning systems. The villa also features partial air conditioning. The units are installed in the living room, entrance area, and the two upstairs bedrooms that are exposed to the sun throughout the day.