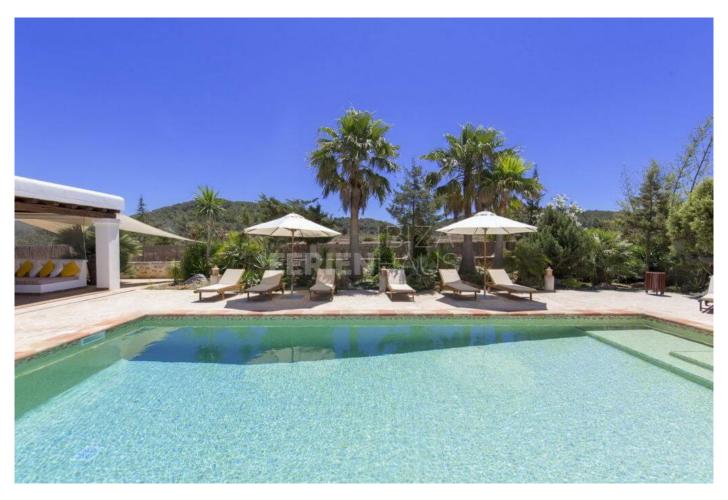

## Price From / Night 500 €

Cas Ferrer is a typical Ibizencan house of 400 m2 surrounded by orange groves in rustic farmhouse style contained within the grounds of 100.000 m2 situated in the north area of the island with ample room of up to eleven to twelve guests.

Restorations and alterations were made in 2006 which included added extensions and more rooms all preserving the original roofs of Sabina wood characteristic of Ibiza style. Thick walls which maintain a pleasant temperature during the summer months deem it unnecessary for the use of air-conditioning systems. The villa also features partial air conditioning. The units are installed in the living room, entrance area, and the two upstairs bedrooms that are exposed to the sun throughout the day.