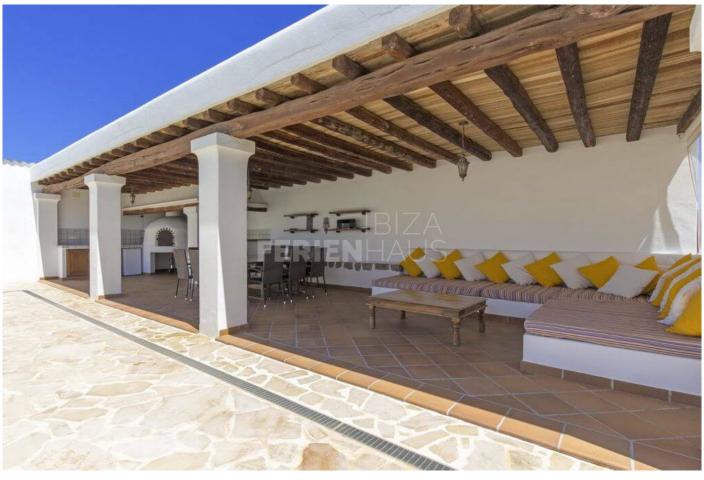

Restorations and alterations were made in 2006 which included added extensions and more rooms all preserving the original roofs of Sabina wood characteristic of Ibiza style. Thick walls which maintain a pleasant temperature during the summer months deem it unnecessary for the use of air-conditioning systems. The villa also features partial air conditioning. The units are installed in the living room, entrance area, and the two upstairs bedrooms that are exposed to the sun throughout the day.