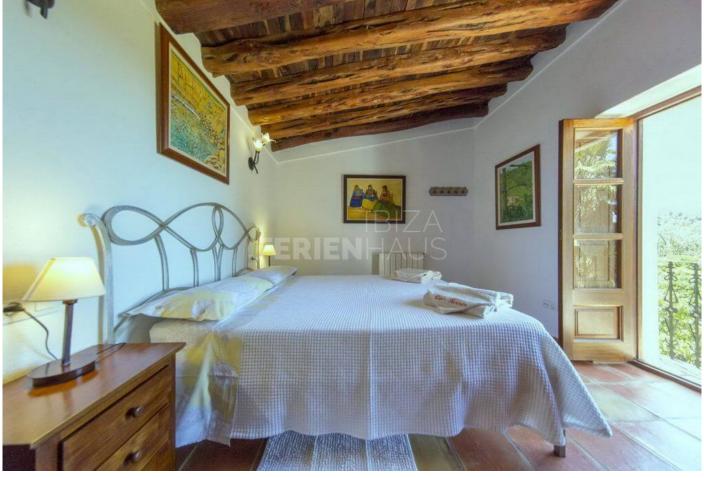

## Price From / Night 500 €

Cas Ferrer is a typical Ibizencan house of 400 m2 surrounded by orange groves in rustic farmhouse style contained within the grounds of 100.000 m2 situated in the north area of the island with ample room of up to eleven to twelve guests.

Restorations and alterations were made in 2006 which included added extensions and more rooms all preserving the original roofs of Sabina wood characteristic of Ibiza style. Thick walls which maintain a pleasant temperature during the summer months deem it unnecessary for the use of air-conditioning systems. The villa also features partial air conditioning. The units are installed in the living room, entrance area, and the two upstairs bedrooms that are exposed to the sun throughout the day.

Every Thursday evening during the summer months you can enjoy yourselves at the local, traditional dancing display and the artesan market which sell handicrafts and products typical of the area.

- 3 x double rooms (180 x 200 bed)
- 1 x double room (150 x 190 bed)
- 2 x double rooms (2 beds 90 x 200)
- 3 x bathrooms with shower (1 in the pool area)
- 1 x bathroom with whirlpool bathtub