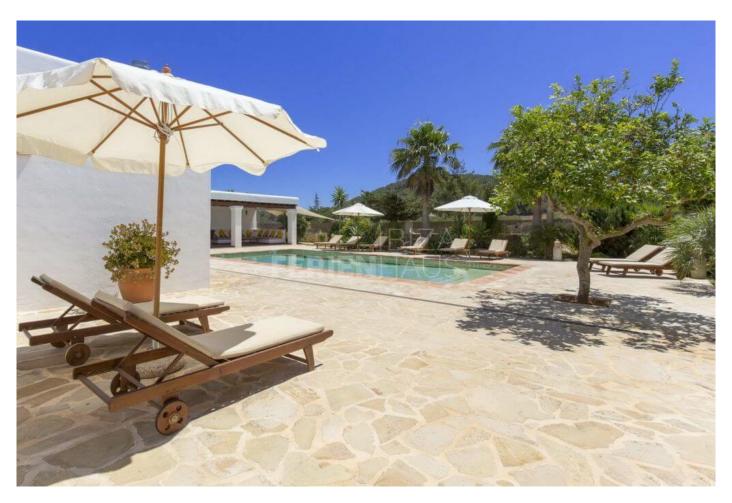

## Price From / Night 500 €

Cas Ferrer is a typical Ibizencan house of 400 m2 surrounded by orange groves in rustic farmhouse style contained within the grounds of 100.000 m2 situated in the north area of the island with ample room of up to eleven to twelve guests.

Restorations and alterations were made in 2006 which included added extensions and more rooms all preserving the original roofs of Sabina wood characteristic of Ibiza style. Thick walls which maintain a pleasant temperature during the summer months deem it unnecessary for the use of air-conditioning systems. The villa also features partial air conditioning. The units are installed in the living room, entrance area, and the two upstairs bedrooms that are exposed to the sun throughout the day.