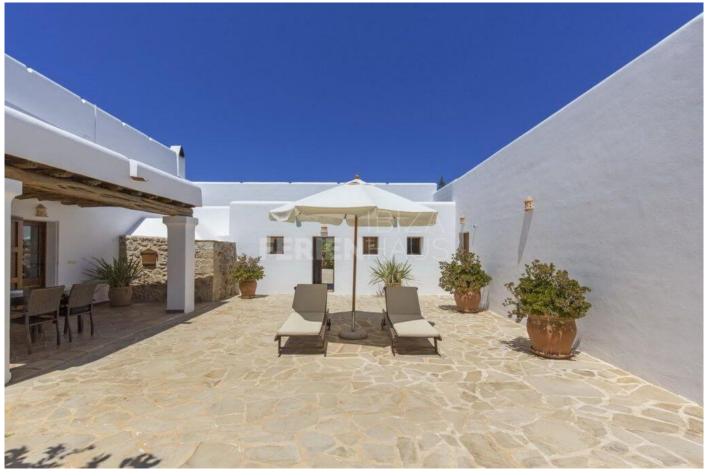

## Price From / Night 500 €

Cas Ferrer is a typical Ibizencan house of 400 m2 surrounded by orange groves in rustic farmhouse style contained within the grounds of 100.000 m2 situated in the north area of the island with ample room of up to eleven to twelve guests.

Restorations and alterations were made in 2006 which included added extensions and more rooms all preserving the original roofs of Sabina wood characteristic of Ibiza style. Thick walls which maintain a pleasant temperature during the summer months deem it unnecessary for the use of air-conditioning systems. The villa also features partial air conditioning. The units are installed in the living room, entrance area, and the two upstairs bedrooms that are exposed to the sun throughout the day.