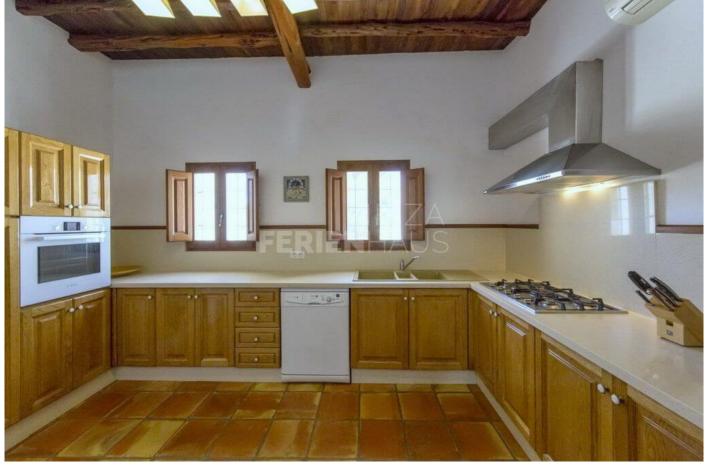

## Price From / Night 500 €

Cas Ferrer is a typical Ibizencan house of 400 m2 surrounded by orange groves in rustic farmhouse style contained within the grounds of 100.000 m2 situated in the north area of the island with ample room of up to eleven to twelve guests.

Restorations and alterations were made in 2006 which included added extensions and more rooms all preserving the original roofs of Sabina wood characteristic of Ibiza style. Thick walls which maintain a pleasant temperature during the summer months deem it unnecessary for the use of air-conditioning systems. The villa also features partial air conditioning. The units are installed in the living room, entrance area, and the two upstairs bedrooms that are exposed to the sun throughout the day.