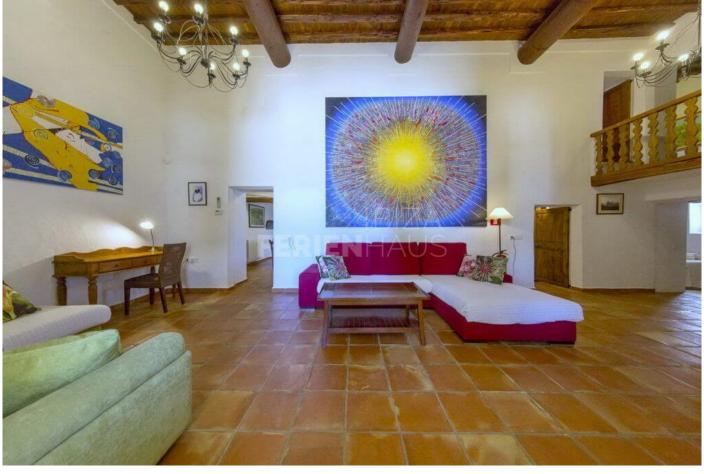

## Price From / Night 500 €

Cas Ferrer is a typical Ibizencan house of 400 m2 surrounded by orange groves in rustic farmhouse style contained within the grounds of 100.000 m2 situated in the north area of the island with ample room of up to eleven to twelve guests.

Restorations and alterations were made in 2006 which included added extensions and more rooms all preserving the original roofs of Sabina wood characteristic of Ibiza style. Thick walls which maintain a pleasant temperature during the summer months deem it unnecessary for the use of air-conditioning systems. The villa also features partial air conditioning. The units are installed in the living room, entrance area, and the two upstairs bedrooms that are exposed to the sun throughout the day.