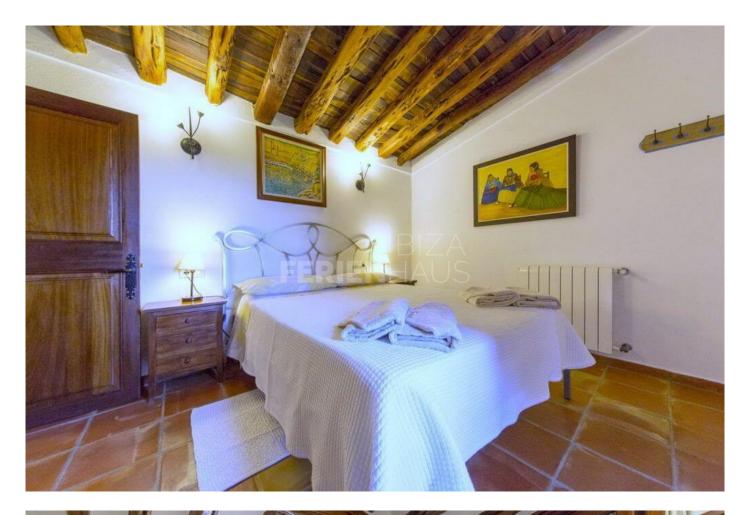

## Price From / Night 500 €

Cas Ferrer is a typical Ibizencan house of 400 m2 surrounded by orange groves in rustic farmhouse style contained within the grounds of 100.000 m2 situated in the north area of the island with ample room of up to eleven to twelve guests.

Restorations and alterations were made in 2006 which included added extensions and more rooms all preserving the original roofs of Sabina wood characteristic of Ibiza style. Thick walls which maintain a pleasant temperature during the summer months deem it unnecessary for the use of air-conditioning systems. The villa also features partial air conditioning. The units are installed in the living room, entrance area, and the two upstairs bedrooms that are exposed to the sun throughout the day.

Every Thursday evening during the summer months you can enjoy yourselves at the local, traditional dancing display and the artesan market which sell handicrafts and products typical of the area.

- 3 x double rooms (180 x 200 bed)
- 1 x double room (150 x 190 bed)
- 2 x double rooms (2 beds 90 x 200)
- 3 x bathrooms with shower (1 in the pool area)
- 1 x bathroom with whirlpool bathtub