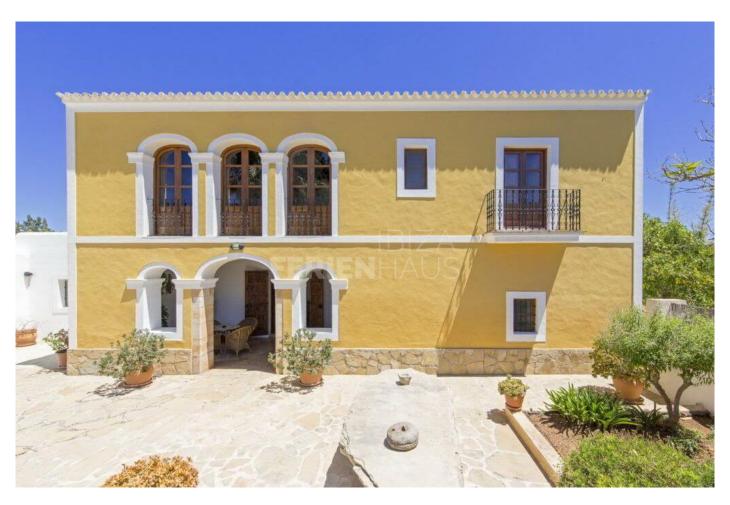

## Price From / Night 500 €

Cas Ferrer is a typical Ibizencan house of 400 m2 surrounded by orange groves in rustic farmhouse style contained within the grounds of 100.000 m2 situated in the north area of the island with ample room of up to eleven to twelve guests.

Restorations and alterations were made in 2006 which included added extensions and more rooms all preserving the original roofs of Sabina wood characteristic of Ibiza style. Thick walls which maintain a pleasant temperature during the summer months deem it unnecessary for the use of air-conditioning systems. The villa also features partial air conditioning. The units are installed in the living room, entrance area, and the two upstairs bedrooms that are exposed to the sun throughout the day.