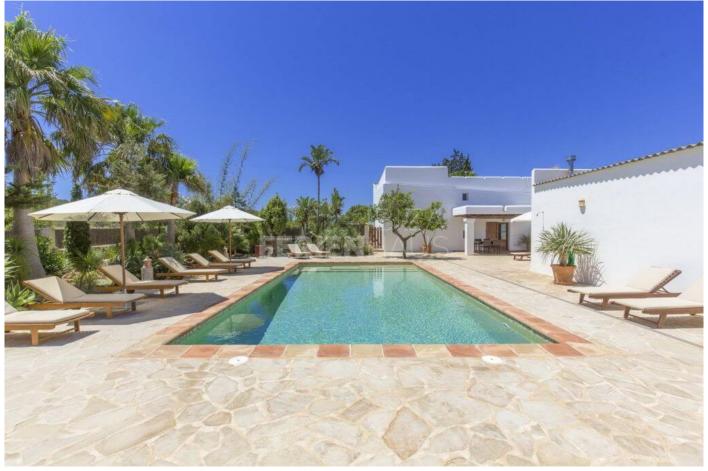

## Price From / Night 500 €

Cas Ferrer is a typical Ibizencan house of 400 m2 surrounded by orange groves in rustic farmhouse style contained within the grounds of 100.000 m2 situated in the north area of the island with ample room of up to eleven to twelve guests.

Restorations and alterations were made in 2006 which included added extensions and more rooms all preserving the original roofs of Sabina wood characteristic of Ibiza style. Thick walls which maintain a pleasant temperature during the summer months deem it unnecessary for the use of air-conditioning systems. The villa also features partial air conditioning. The units are installed in the living room, entrance area, and the two upstairs bedrooms that are exposed to the sun throughout the day.