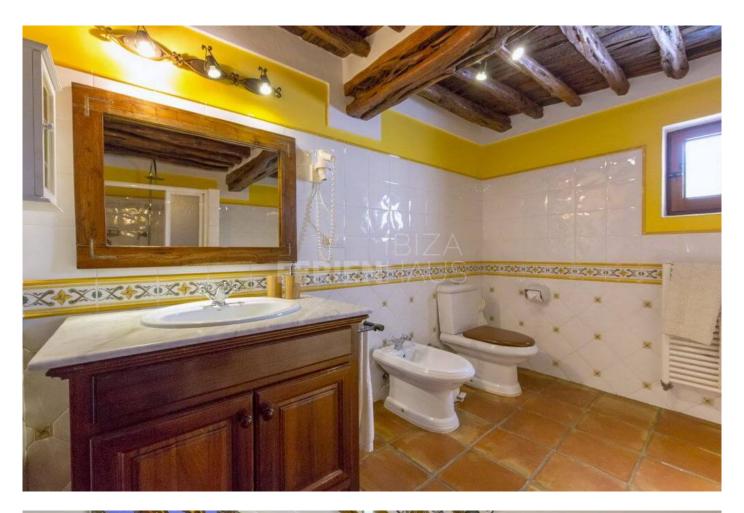

Every Thursday evening during the summer months you can enjoy yourselves at the local, traditional dancing display and the artesan market which sell handicrafts and products typical of the area.

- 3 x double rooms (180 x 200 bed)
- 1 x double room (150 x 190 bed)
- 2 x double rooms (2 beds 90 x 200)
- 3 x bathrooms with shower (1 in the pool area)
- 1 x bathroom with whirlpool bathtub