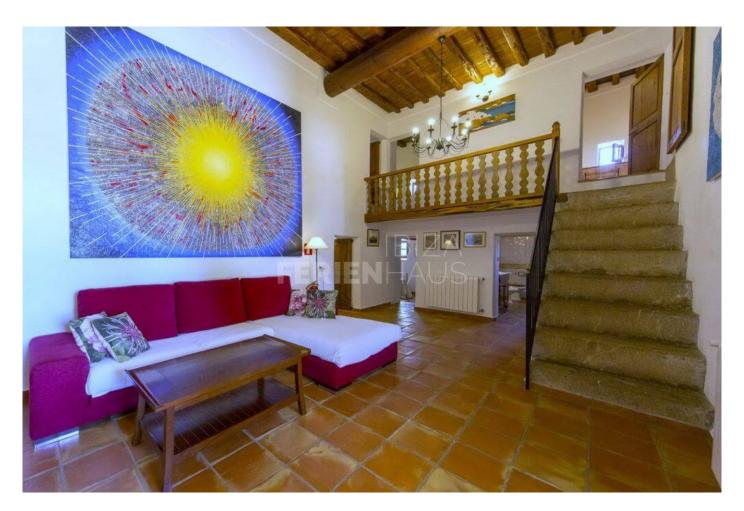

## Price From / Night 500 €

Cas Ferrer is a typical Ibizencan house of 400 m2 surrounded by orange groves in rustic farmhouse style contained within the grounds of 100.000 m2 situated in the north area of the island with ample room of up to eleven to twelve guests.

Restorations and alterations were made in 2006 which included added extensions and more rooms all preserving the original roofs of Sabina wood characteristic of Ibiza style. Thick walls which maintain a pleasant temperature during the summer months deem it unnecessary for the use of air-conditioning systems. The villa also features partial air conditioning. The units are installed in the living room, entrance area, and the two upstairs bedrooms that are exposed to the sun throughout the day.