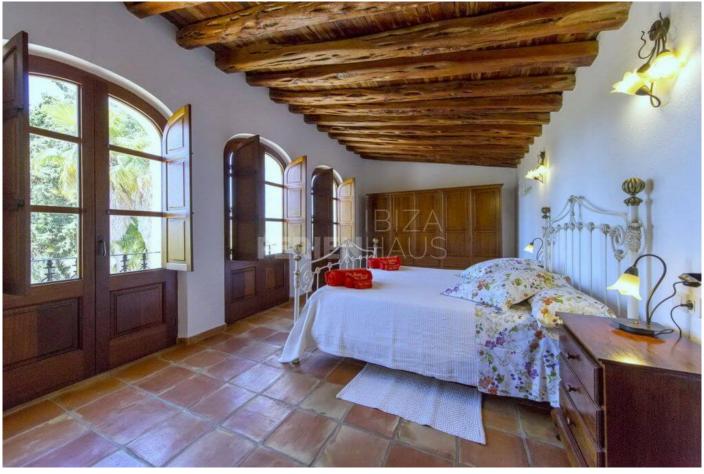

## Price From / Night 500 €

Cas Ferrer is a typical Ibizencan house of 400 m2 surrounded by orange groves in rustic farmhouse style contained within the grounds of 100.000 m2 situated in the north area of the island with ample room of up to eleven to twelve guests.

Restorations and alterations were made in 2006 which included added extensions and more rooms all preserving the original roofs of Sabina wood characteristic of Ibiza style. Thick walls which maintain a pleasant temperature during the summer months deem it unnecessary for the use of air-conditioning systems. The villa also features partial air conditioning. The units are installed in the living room, entrance area, and the two upstairs bedrooms that are exposed to the sun throughout the day.