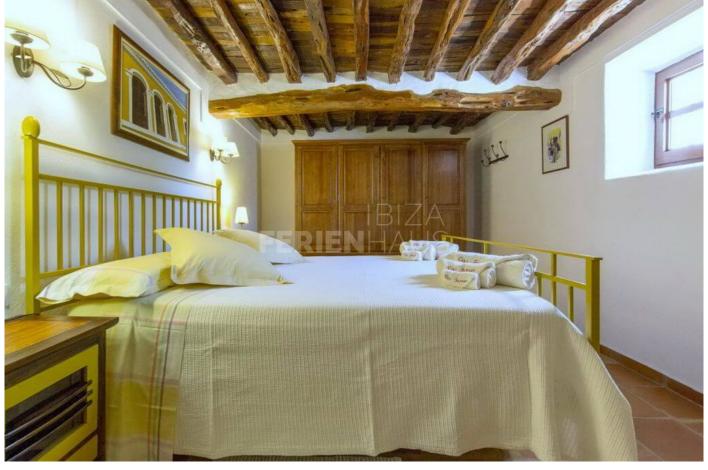

Every Thursday evening during the summer months you can enjoy yourselves at the local, traditional dancing display and the artesan market which sell handicrafts and products typical of the area.

- 3 x double rooms (180 x 200 bed)
- 1 x double room (150 x 190 bed)
- 2 x double rooms (2 beds 90 x 200)
- 3 x bathrooms with shower (1 in the pool area)
- 1 x bathroom with whirlpool bathtub