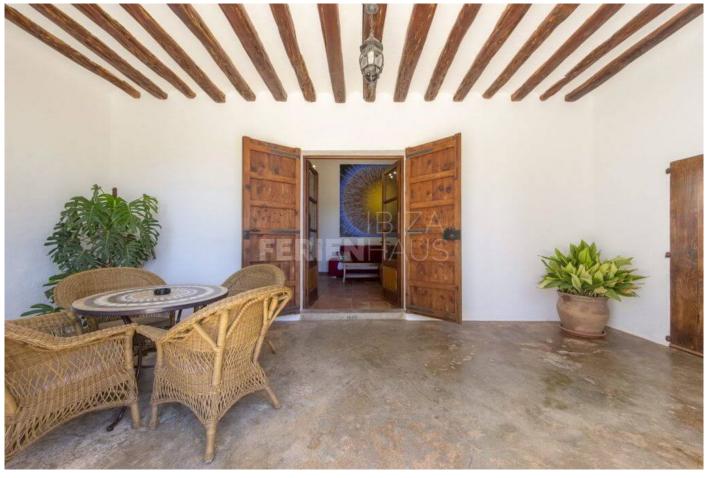

## Price From / Night 500 €

Cas Ferrer is a typical Ibizencan house of 400 m2 surrounded by orange groves in rustic farmhouse style contained within the grounds of 100.000 m2 situated in the north area of the island with ample room of up to eleven to twelve guests.

Restorations and alterations were made in 2006 which included added extensions and more rooms all preserving the original roofs of Sabina wood characteristic of Ibiza style. Thick walls which maintain a pleasant temperature during the summer months deem it unnecessary for the use of air-conditioning systems. The villa also features partial air conditioning. The units are installed in the living room, entrance area, and the two upstairs bedrooms that are exposed to the sun throughout the day.