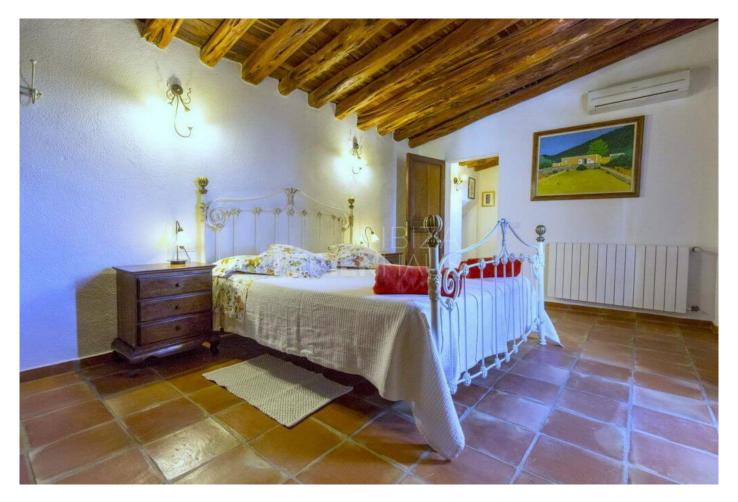

Every Thursday evening during the summer months you can enjoy yourselves at the local, traditional dancing display and the artesan market which sell handicrafts and products typical of the area.

- 3 x double rooms (180 x 200 bed)
- 1 x double room (150 x 190 bed)
- 2 x double rooms (2 beds 90 x 200)
- 3 x bathrooms with shower (1 in the pool area)
- 1 x bathroom with whirlpool bathtub