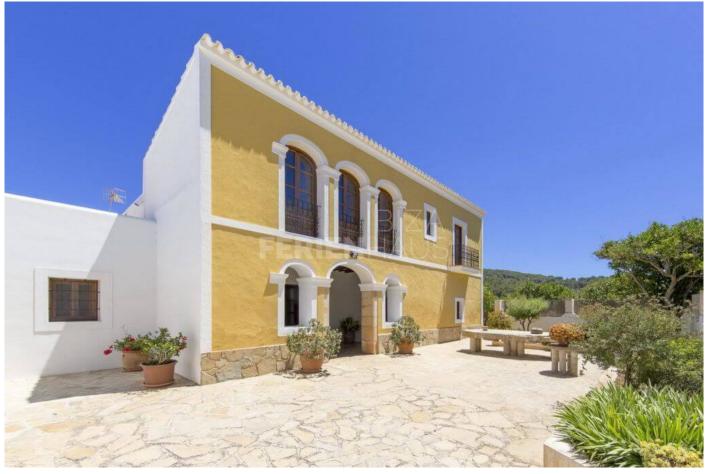

## Price From / Night 500 €

Cas Ferrer is a typical Ibizencan house of 400 m2 surrounded by orange groves in rustic farmhouse style contained within the grounds of 100.000 m2 situated in the north area of the island with ample room of up to eleven to twelve guests.

Restorations and alterations were made in 2006 which included added extensions and more rooms all preserving the original roofs of Sabina wood characteristic of Ibiza style. Thick walls which maintain a pleasant temperature during the summer months deem it unnecessary for the use of air-conditioning systems. The villa also features partial air conditioning. The units are installed in the living room, entrance area, and the two upstairs bedrooms that are exposed to the sun throughout the day.