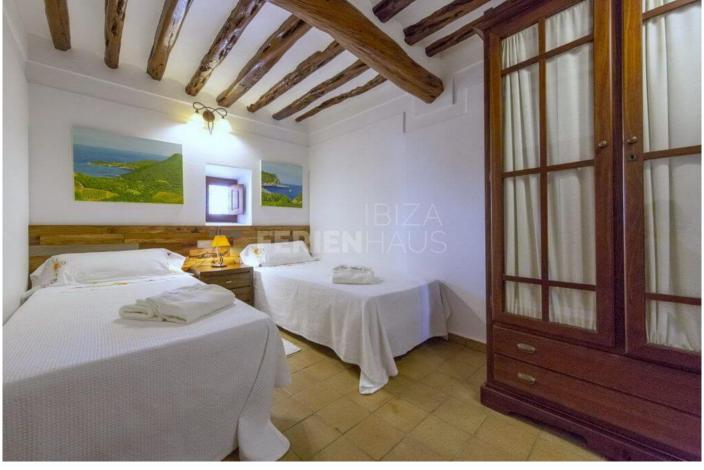

Every Thursday evening during the summer months you can enjoy yourselves at the local, traditional dancing display and the artesan market which sell handicrafts and products typical of the area.

- 3 x double rooms (180 x 200 bed)
- 1 x double room (150 x 190 bed)
- 2 x double rooms (2 beds 90 x 200)
- 3 x bathrooms with shower (1 in the pool area)
- 1 x bathroom with whirlpool bathtub