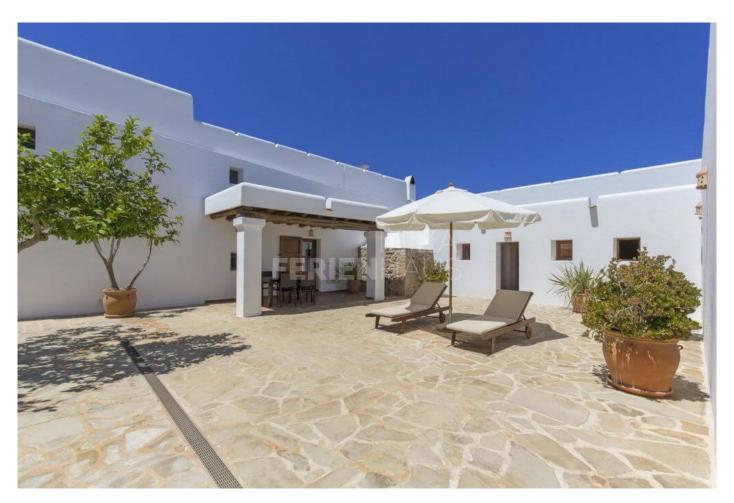

## Price From / Night 500 €

Cas Ferrer is a typical Ibizencan house of 400 m2 surrounded by orange groves in rustic farmhouse style contained within the grounds of 100.000 m2 situated in the north area of the island with ample room of up to eleven to twelve guests.

Restorations and alterations were made in 2006 which included added extensions and more rooms all preserving the original roofs of Sabina wood characteristic of Ibiza style. Thick walls which maintain a pleasant temperature during the summer months deem it unnecessary for the use of air-conditioning systems. The villa also features partial air conditioning. The units are installed in the living room, entrance area, and the two upstairs bedrooms that are exposed to the sun throughout the day.