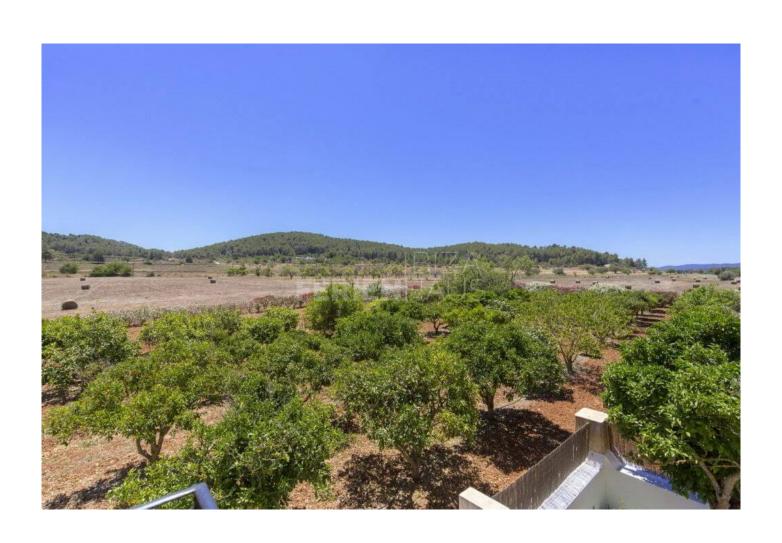

## Price From / Night 500 €

Cas Ferrer is a typical Ibizencan house of 400 m2 surrounded by orange groves in rustic farmhouse style contained within the grounds of 100.000 m2 situated in the north area of the island with ample room of up to eleven to twelve guests.

A few kms. from the house you can enjoy yourself on magnificent beaches such as Benirras or the Port of San Miguel where you can practise all sorts of nautical sports such as water skiing, diving etc. The area is also known for people who 'like to come close to nature' who also might enjoy cycling, walking or horse back riding.