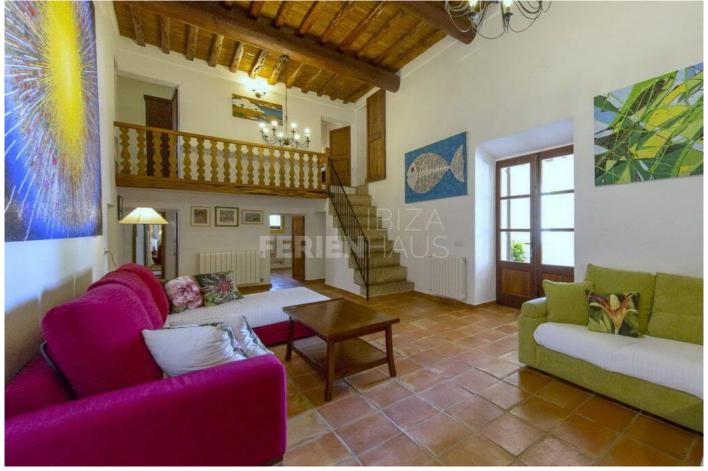

## Price From / Night 500 €

Cas Ferrer is a typical Ibizencan house of 400 m2 surrounded by orange groves in rustic farmhouse style contained within the grounds of 100.000 m2 situated in the north area of the island with ample room of up to eleven to twelve guests.

Restorations and alterations were made in 2006 which included added extensions and more rooms all preserving the original roofs of Sabina wood characteristic of Ibiza style. Thick walls which maintain a pleasant temperature during the summer months deem it unnecessary for the use of air-conditioning systems. The villa also features partial air conditioning. The units are installed in the living room, entrance area, and the two upstairs bedrooms that are exposed to the sun throughout the day.