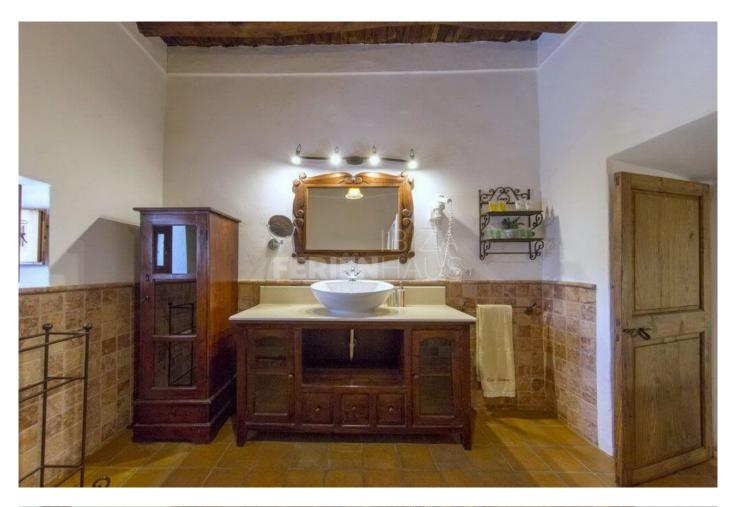

Every Thursday evening during the summer months you can enjoy yourselves at the local, traditional dancing display and the artesan market which sell handicrafts and products typical of the area.

- 3 x double rooms (180 x 200 bed)
- 1 x double room (150 x 190 bed)
- 2 x double rooms (2 beds 90 x 200)
- 3 x bathrooms with shower (1 in the pool area)
- 1 x bathroom with whirlpool bathtub