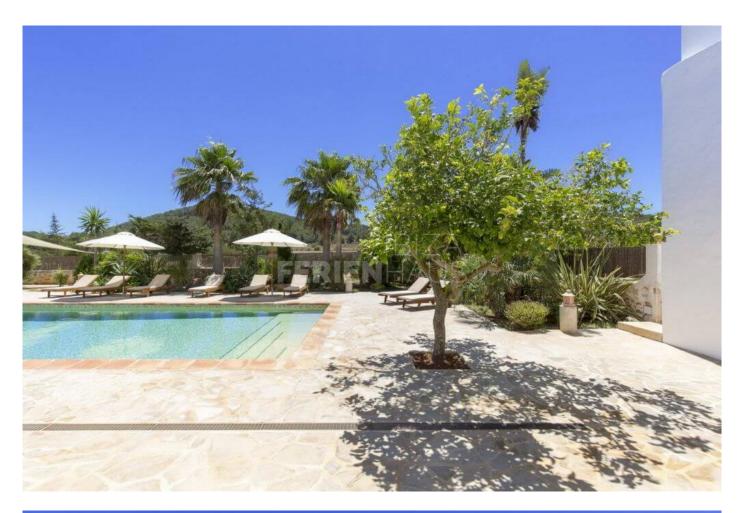

## Price From / Night 500 €

Cas Ferrer is a typical Ibizencan house of 400 m2 surrounded by orange groves in rustic farmhouse style contained within the grounds of 100.000 m2 situated in the north area of the island with ample room of up to eleven to twelve guests.

Restorations and alterations were made in 2006 which included added extensions and more rooms all preserving the original roofs of Sabina wood characteristic of Ibiza style. Thick walls which maintain a pleasant temperature during the summer months deem it unnecessary for the use of air-conditioning systems. The villa also features partial air conditioning. The units are installed in the living room, entrance area, and the two upstairs bedrooms that are exposed to the sun throughout the day.