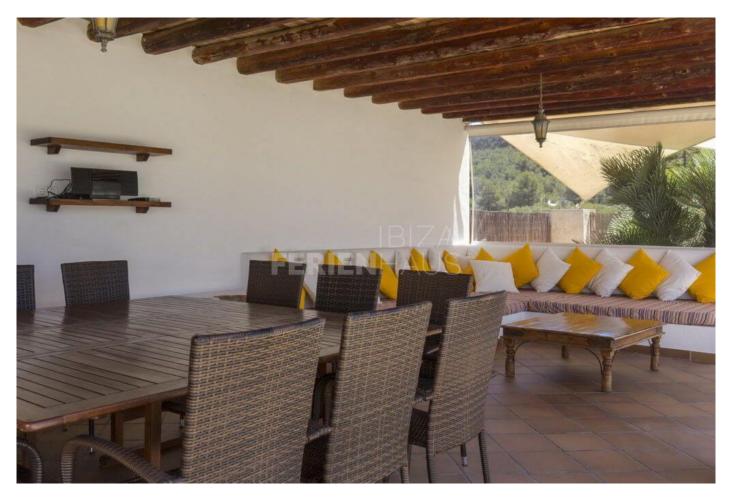

Restorations and alterations were made in 2006 which included added extensions and more rooms all preserving the original roofs of Sabina wood characteristic of Ibiza style. Thick walls which maintain a pleasant temperature during the summer months deem it unnecessary for the use of air-conditioning systems. The villa also features partial air conditioning. The units are installed in the living room, entrance area, and the two upstairs bedrooms that are exposed to the sun throughout the day.