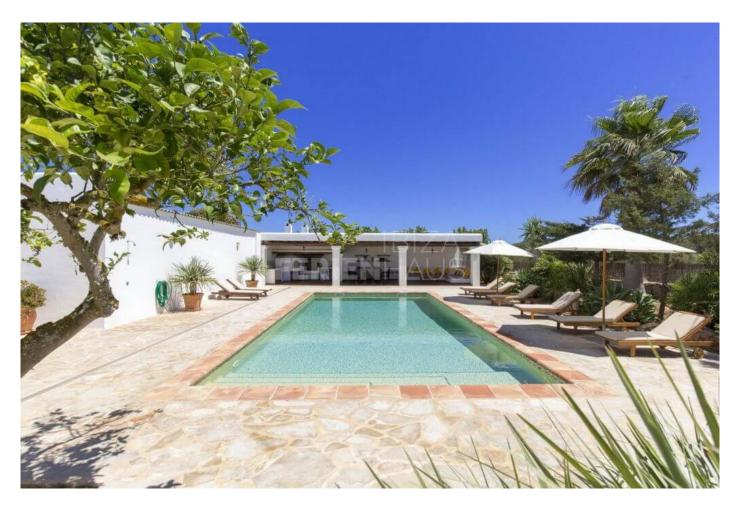

## Price From / Night 500 €

Cas Ferrer is a typical Ibizencan house of 400 m2 surrounded by orange groves in rustic farmhouse style contained within the grounds of 100.000 m2 situated in the north area of the island with ample room of up to eleven to twelve guests.

Restorations and alterations were made in 2006 which included added extensions and more rooms all preserving the original roofs of Sabina wood characteristic of Ibiza style. Thick walls which maintain a pleasant temperature during the summer months deem it unnecessary for the use of air-conditioning systems. The villa also features partial air conditioning. The units are installed in the living room, entrance area, and the two upstairs bedrooms that are exposed to the sun throughout the day.