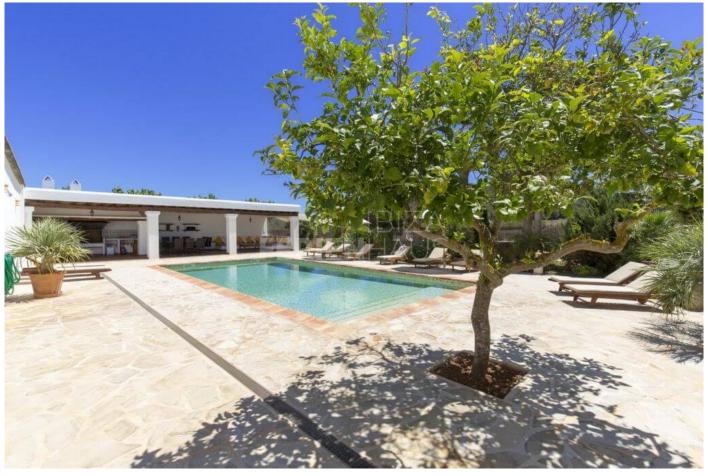

## Price From / Night 500 €

Cas Ferrer is a typical Ibizencan house of 400 m2 surrounded by orange groves in rustic farmhouse style contained within the grounds of 100.000 m2 situated in the north area of the island with ample room of up to eleven to twelve guests.

Restorations and alterations were made in 2006 which included added extensions and more rooms all preserving the original roofs of Sabina wood characteristic of Ibiza style. Thick walls which maintain a pleasant temperature during the summer months deem it unnecessary for the use of air-conditioning systems. The villa also features partial air conditioning. The units are installed in the living room, entrance area, and the two upstairs bedrooms that are exposed to the sun throughout the day.