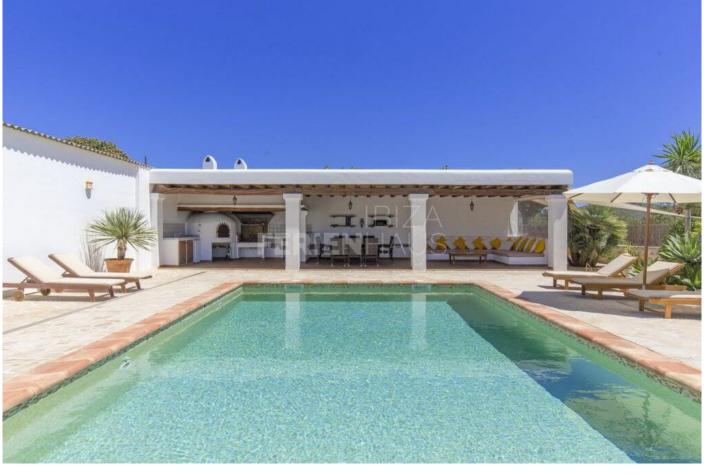

## Price From / Night 500 €

Cas Ferrer is a typical Ibizencan house of 400 m2 surrounded by orange groves in rustic farmhouse style contained within the grounds of 100.000 m2 situated in the north area of the island with ample room of up to eleven to twelve guests.

Restorations and alterations were made in 2006 which included added extensions and more rooms all preserving the original roofs of Sabina wood characteristic of Ibiza style. Thick walls which maintain a pleasant temperature during the summer months deem it unnecessary for the use of air-conditioning systems. The villa also features partial air conditioning. The units are installed in the living room, entrance area, and the two upstairs bedrooms that are exposed to the sun throughout the day.