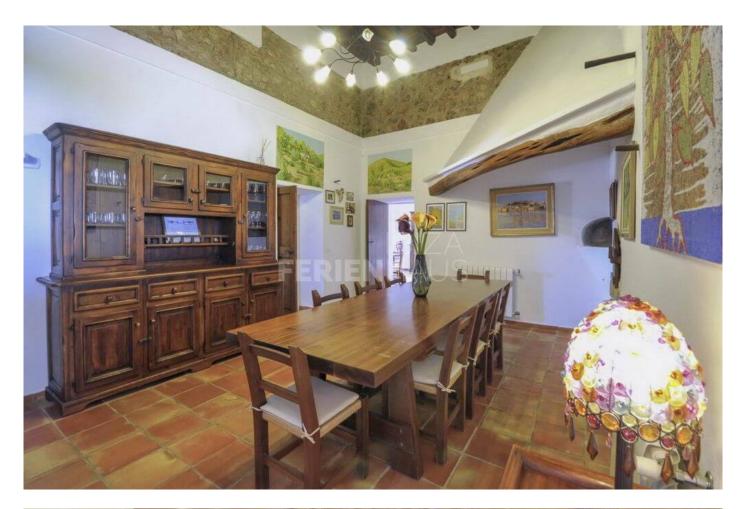

## Price From / Night 500 €

Cas Ferrer is a typical Ibizencan house of 400 m2 surrounded by orange groves in rustic farmhouse style contained within the grounds of 100.000 m2 situated in the north area of the island with ample room of up to eleven to twelve guests.

Restorations and alterations were made in 2006 which included added extensions and more rooms all preserving the original roofs of Sabina wood characteristic of Ibiza style. Thick walls which maintain a pleasant temperature during the summer months deem it unnecessary for the use of air-conditioning systems. The villa also features partial air conditioning. The units are installed in the living room, entrance area, and the two upstairs bedrooms that are exposed to the sun throughout the day.