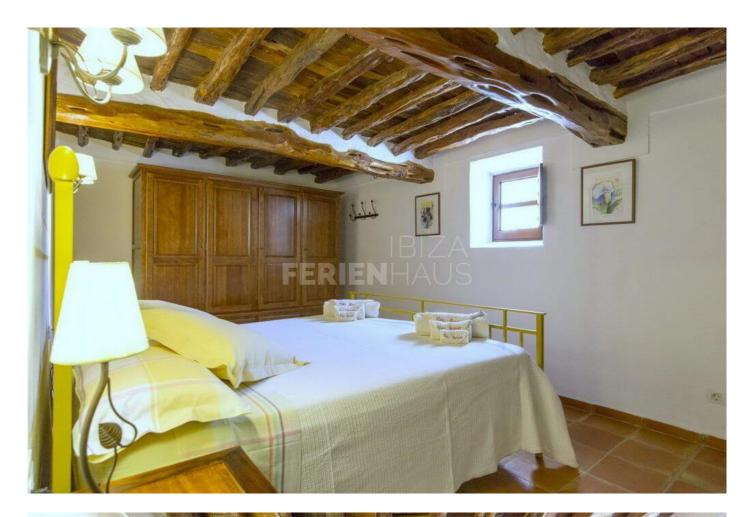

Every Thursday evening during the summer months you can enjoy yourselves at the local, traditional dancing display and the artesan market which sell handicrafts and products typical of the area.

- 3 x double rooms (180 x 200 bed)
- 1 x double room (150 x 190 bed)
- 2 x double rooms (2 beds 90 x 200)
- 3 x bathrooms with shower (1 in the pool area)
- 1 x bathroom with whirlpool bathtub