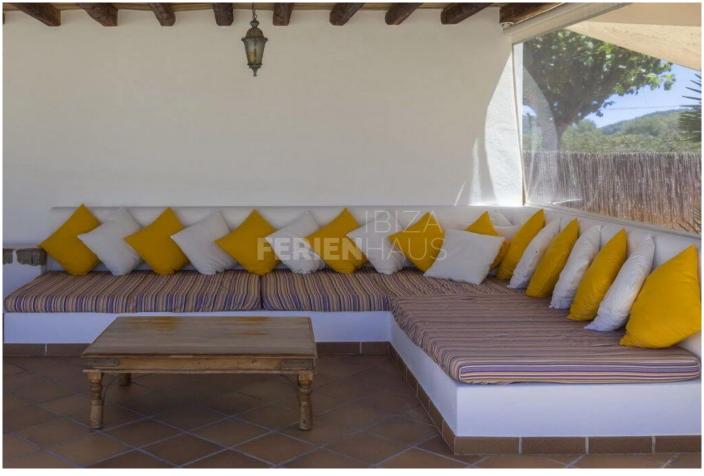

## Price From / Night 500 €

Cas Ferrer is a typical Ibizencan house of 400 m2 surrounded by orange groves in rustic farmhouse style contained within the grounds of 100.000 m2 situated in the north area of the island with ample room of up to eleven to twelve guests.

Restorations and alterations were made in 2006 which included added extensions and more rooms all preserving the original roofs of Sabina wood characteristic of Ibiza style. Thick walls which maintain a pleasant temperature during the summer months deem it unnecessary for the use of air-conditioning systems. The villa also features partial air conditioning. The units are installed in the living room, entrance area, and the two upstairs bedrooms that are exposed to the sun throughout the day.