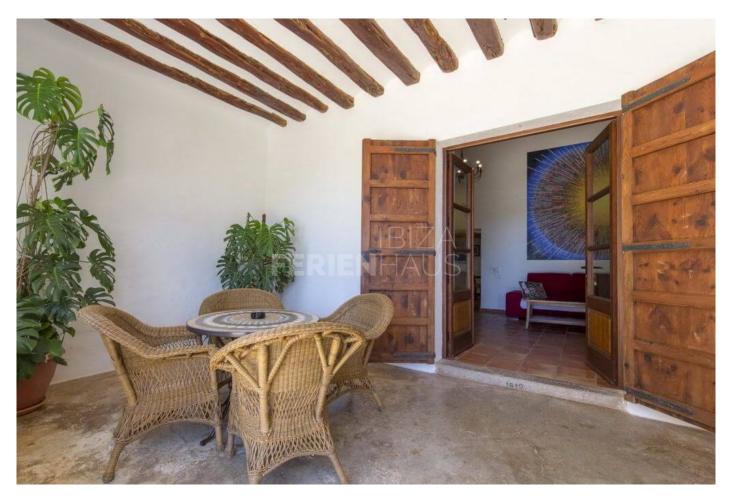

## Price From / Night 500 €

Cas Ferrer is a typical Ibizencan house of 400 m2 surrounded by orange groves in rustic farmhouse style contained within the grounds of 100.000 m2 situated in the north area of the island with ample room of up to eleven to twelve guests.

Restorations and alterations were made in 2006 which included added extensions and more rooms all preserving the original roofs of Sabina wood characteristic of Ibiza style. Thick walls which maintain a pleasant temperature during the summer months deem it unnecessary for the use of air-conditioning systems. The villa also features partial air conditioning. The units are installed in the living room, entrance area, and the two upstairs bedrooms that are exposed to the sun throughout the day.