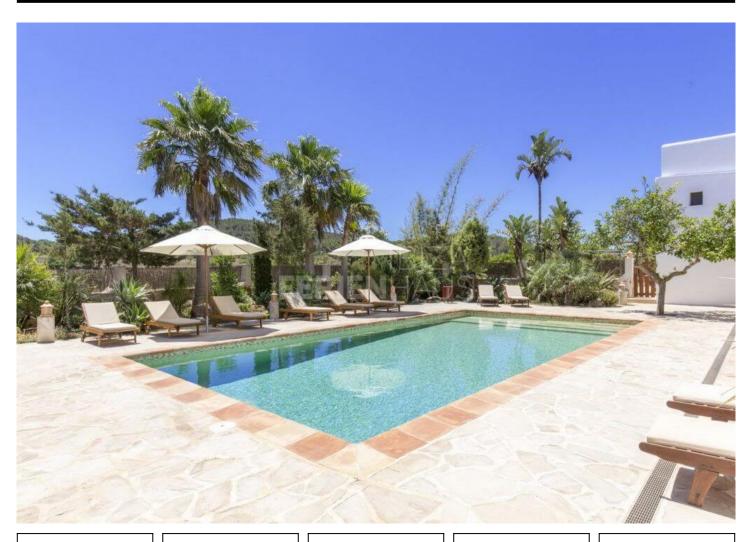

## Price From / Night 500 €

Cas Ferrer is a typical Ibizencan house of 400 m2 surrounded by orange groves in rustic farmhouse style contained within the grounds of 100.000 m2 situated in the north area of the island with ample room of up to eleven to twelve guests.

Restorations and alterations were made in 2006 which included added extensions and more rooms all preserving the original roofs of Sabina wood characteristic of Ibiza style. Thick walls which maintain a pleasant temperature during the summer months deem it unnecessary for the use of air-conditioning systems. The villa also features partial air conditioning. The units are installed in the living room, entrance area, and the two upstairs bedrooms that are exposed to the sun throughout the day.