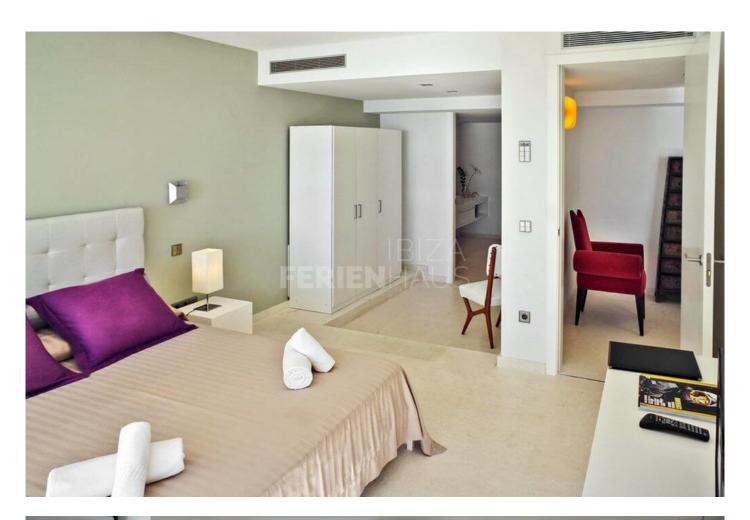

## Bedrooms:

The villa features 4 double bedrooms, The rooms are all facing the ocean and the city views. There are 3 bathrooms and 2 toilets.

The house has spectacular architecture, with domomatic and electric blinds.