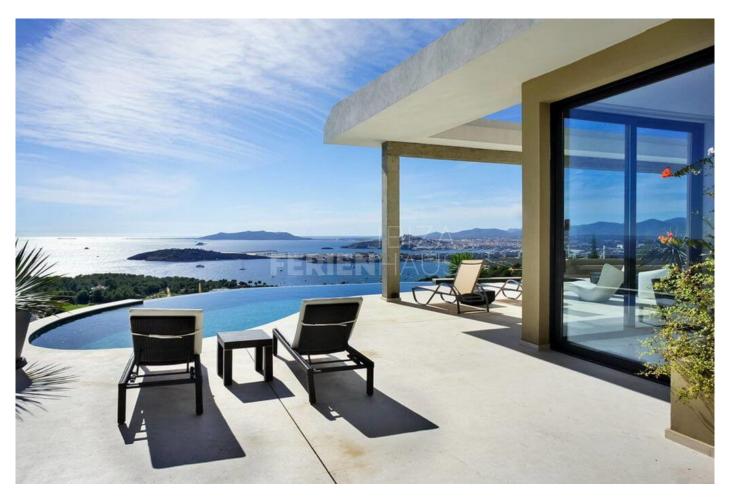

## Outdoor:

The infinity pool provides 180-degree sea views all the way from Formentera to the north of the island, Dalt Vila and the port. A grand entrance, with parking for two cars.

Within a few minutes by car to all the top hotspots at Ibiza Town. Pacha | Lio | Destino | Sa Punta | Botafoc | Casio Heart | Marina Ibiza

## Living:

Contemporary furnishings create a relaxed and stylish living space, while the sun-drenched terrace is another tranquil place to relax. Then there is the horizon pool... a pool with a view, where you can survey your kingdom.