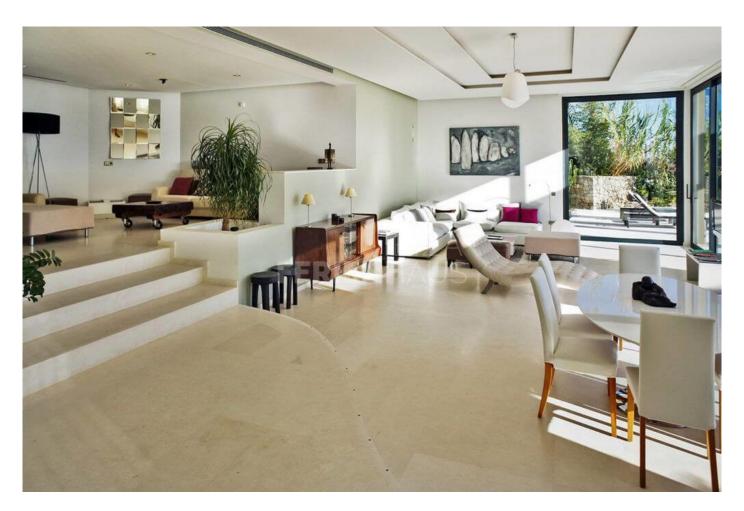

This contemporary villa is polished with cool grey-white interiors and marble floors; with an expansive natural flood of sunlight entering through the floor to ceiling windows.

## Living:

Contemporary furnishings create a relaxed and stylish living space, while the sun-drenched terrace is another tranquil place to relax. Then there is the horizon pool... a pool with a view, where you can survey your kingdom.