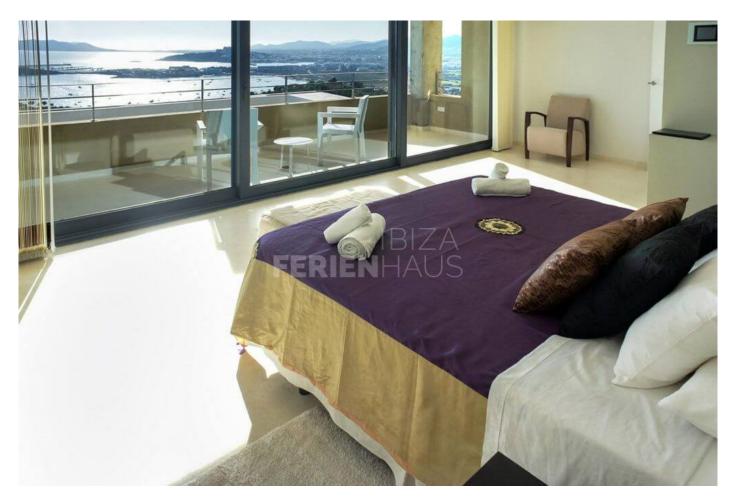

## Bedrooms:

The villa features 4 double bedrooms, The rooms are all facing the ocean and the city views. There are 3 bathrooms and 2 toilets.

The house has spectacular architecture, with domomatic and electric blinds.