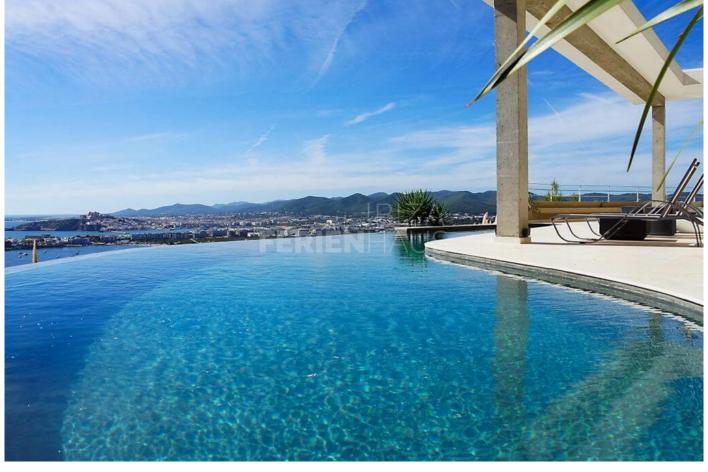

## Outdoor:

The infinity pool provides 180-degree sea views all the way from Formentera to the north of the island, Dalt Vila and the port. A grand entrance, with parking for two cars.

Within a few minutes by car to all the top hotspots at Ibiza Town. Pacha | Lio | Destino | Sa Punta | Botafoc | Casio Heart | Marina Ibiza