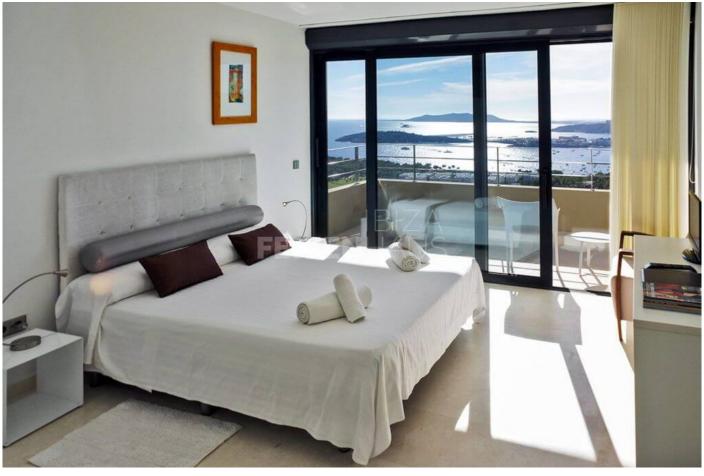

## Bedrooms:

The villa features 4 double bedrooms, The rooms are all facing the ocean and the city views. There are 3 bathrooms and 2 toilets.

The house has spectacular architecture, with domomatic and electric blinds.

This contemporary villa is polished with cool grey-white interiors and marble floors; with an expansive natural flood of sunlight entering through the floor to ceiling windows.