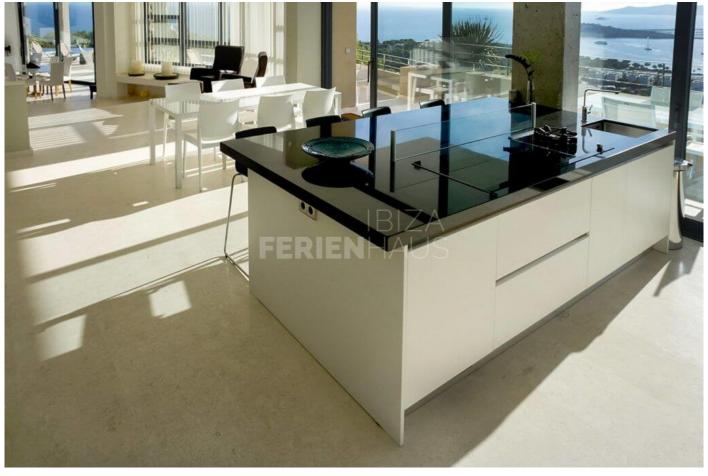

Large state-of-the-art Italian kitchen provides dining for eight with floor to ceiling windows, an open bar and full access to the patio outdoors for extended entertainment and dining options, and a laundry.