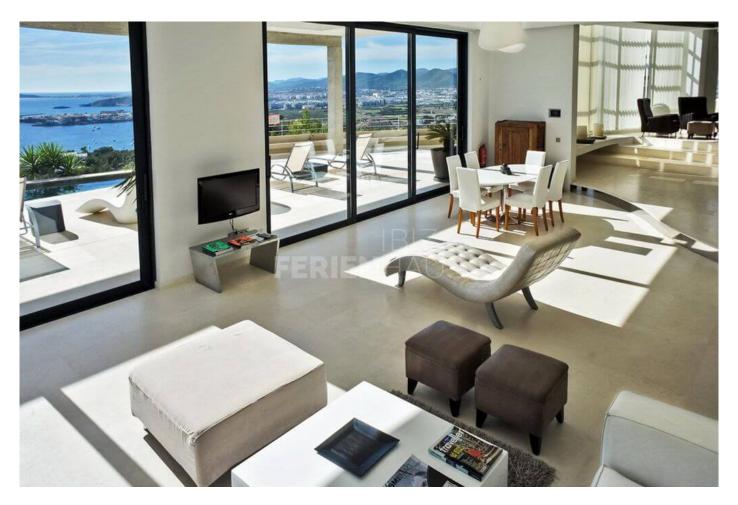

## Living:

Contemporary furnishings create a relaxed and stylish living space, while the sun-drenched terrace is another tranquil place to relax. Then there is the horizon pool... a pool with a view, where you can survey your kingdom.

This ultra-modern house provides several private and common areas, including the main room with the lounge facing the views of the city and the open dining room facing the ocean and a cinema room with video projector and television.