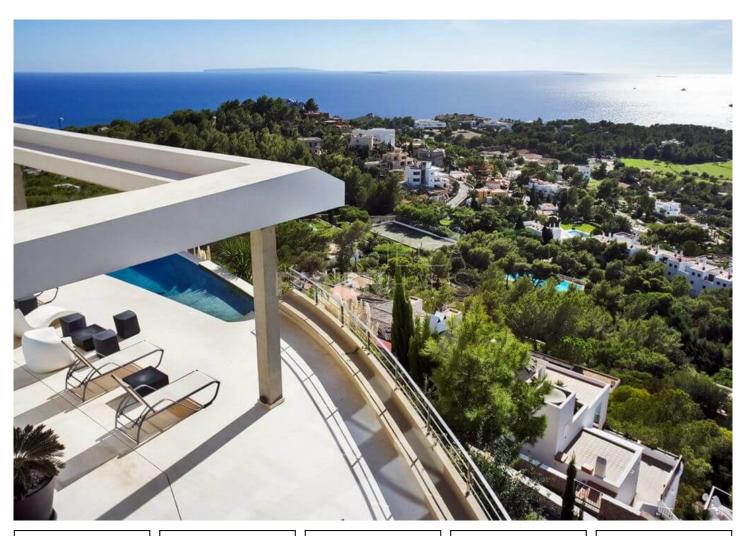

## Villa Papiro – stunning contemporary villa with panoramic views – 5min Ibiza Town – 8 Person

Bedrooms

4

Bathrooms

3+1

Sleeps

8

Size (M<sup>2</sup>)

## Outdoor:

The infinity pool provides 180-degree sea views all the way from Formentera to the north of the island, Dalt Vila and the port. A grand entrance, with parking for two cars.

Within a few minutes by car to all the top hotspots at Ibiza Town. Pacha | Lio | Destino | Sa Punta | Botafoc | Casio Heart | Marina Ibiza

## Living:

Contemporary furnishings create a relaxed and stylish living space, while the sun-drenched terrace is another tranquil place to relax. Then there is the horizon pool... a pool with a view, where you can survey your kingdom.