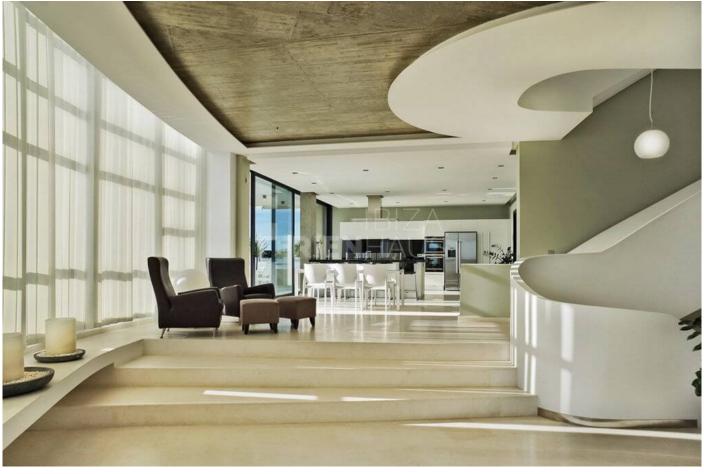

This contemporary villa is polished with cool grey-white interiors and marble floors; with an expansive natural flood of sunlight entering through the floor to ceiling windows.

## Living:

Contemporary furnishings create a relaxed and stylish living space, while the sun-drenched terrace is another tranquil place to relax. Then there is the horizon pool... a pool with a view, where you can survey your kingdom.