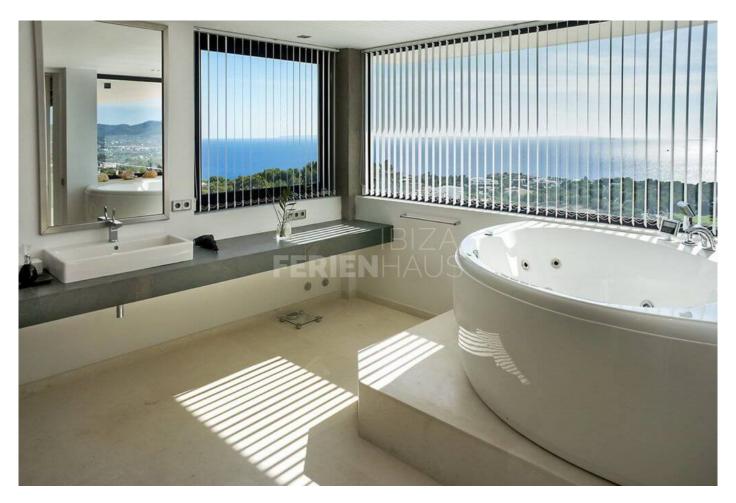

## Bedrooms:

The villa features 4 double bedrooms, The rooms are all facing the ocean and the city views. There are 3 bathrooms and 2 toilets.

The house has spectacular architecture, with domomatic and electric blinds.