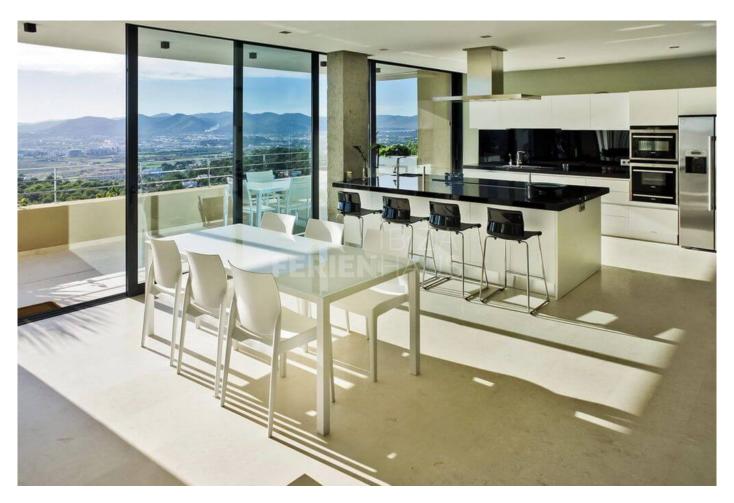

Large state-of-the-art Italian kitchen provides dining for eight with floor to ceiling windows, an open bar and full access to the patio outdoors for extended entertainment and dining options, and a laundry.