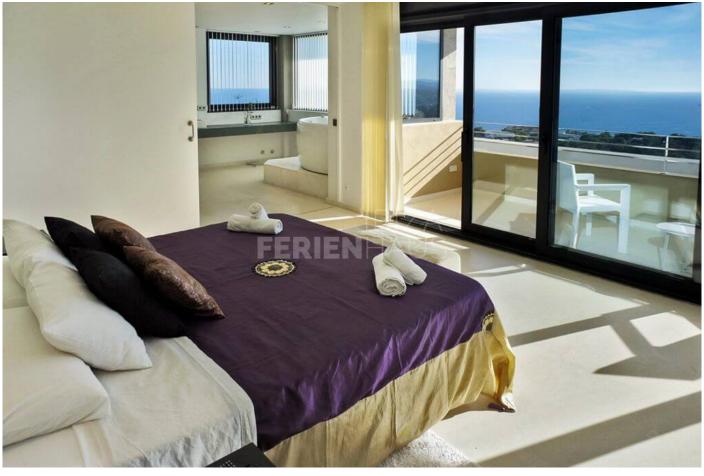

## Bedrooms:

The villa features 4 double bedrooms, The rooms are all facing the ocean and the city views. There are 3 bathrooms and 2 toilets.

The house has spectacular architecture, with domomatic and electric blinds.

This contemporary villa is polished with cool grey-white interiors and marble floors; with an expansive natural flood of sunlight entering through the floor to ceiling windows.