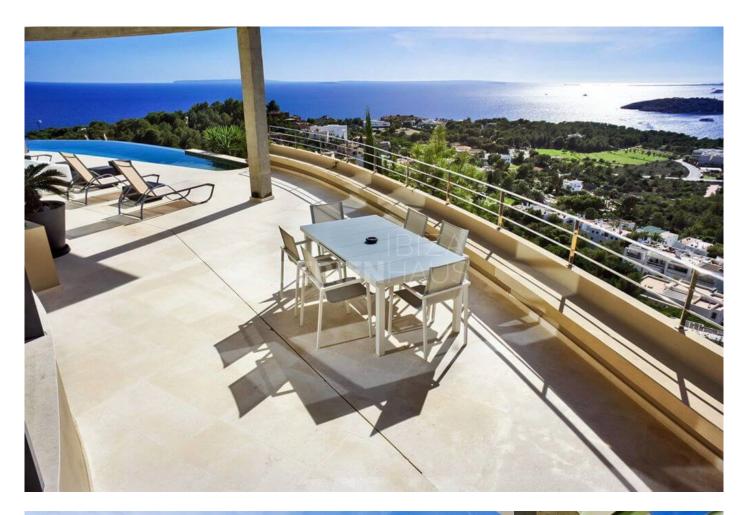

## Outdoor:

The infinity pool provides 180-degree sea views all the way from Formentera to the north of the island, Dalt Vila and the port. A grand entrance, with parking for two cars.

Within a few minutes by car to all the top hotspots at Ibiza Town. Pacha | Lio | Destino | Sa Punta | Botafoc | Casio Heart | Marina Ibiza

## Living:

Contemporary furnishings create a relaxed and stylish living space, while the sun-drenched terrace is another tranquil place to relax. Then there is the horizon pool... a pool with a view, where you can survey your kingdom.