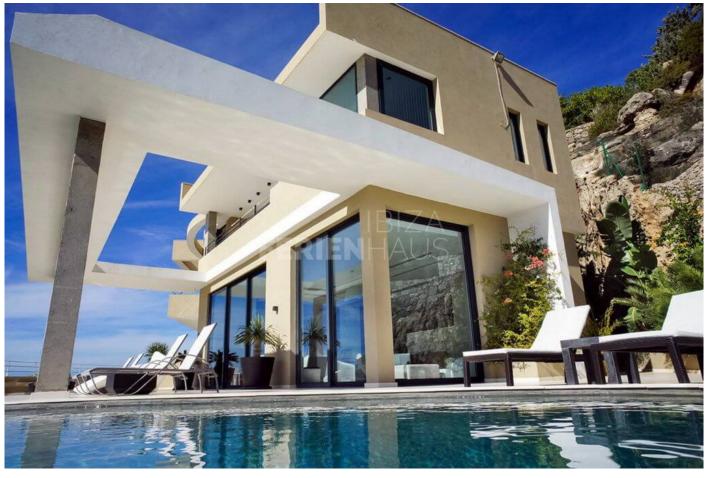

This contemporary villa is polished with cool grey-white interiors and marble floors; with an expansive natural flood of sunlight entering through the floor to ceiling windows.

## Bedrooms:

The villa features 4 double bedrooms, The rooms are all facing the ocean and the city views. There are 3 bathrooms and 2 toilets.

The house has spectacular architecture, with domomatic and electric blinds.