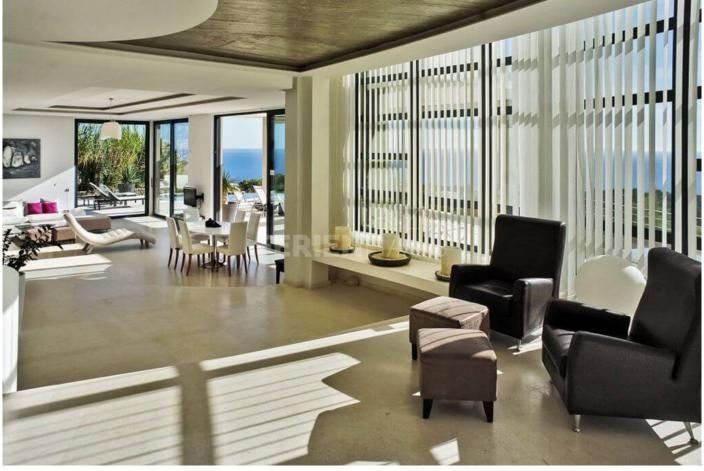

This contemporary villa is polished with cool grey-white interiors and marble floors; with an expansive natural flood of sunlight entering through the floor to ceiling windows.

This ultra-modern house provides several private and common areas, including the main room with the lounge facing the views of the city and the open dining room facing the ocean and a cinema room with video projector and television.