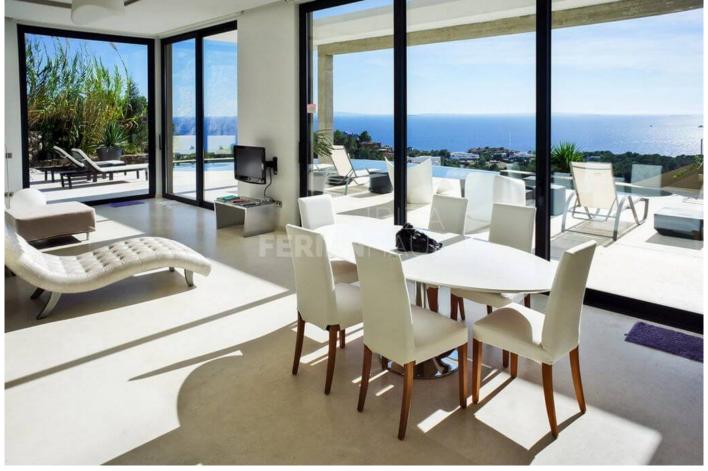

## Living:

Contemporary furnishings create a relaxed and stylish living space, while the sun-drenched terrace is another tranquil place to relax. Then there is the horizon pool... a pool with a view, where you can survey your kingdom.

This ultra-modern house provides several private and common areas, including the main room with the lounge facing the views of the city and the open dining room facing the ocean and a cinema room with video projector and television.