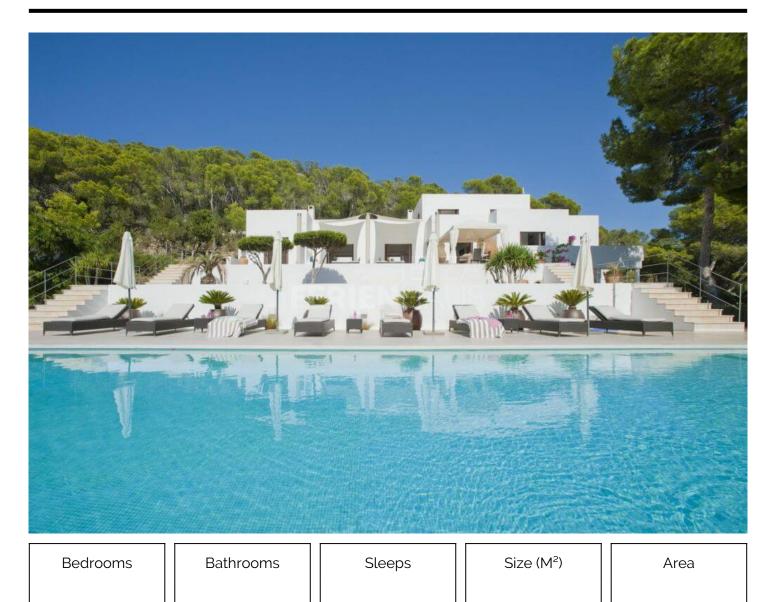

## Can Alexia – relax and enjoy the west coast – stunning sunsets – 12 Sleeps

Cala Vadella

12

575

Introducing Can Alexia, an exquisite six-bedroom villa nestled in the hills of Sant Josep, offering a stunning sea view and picturesque vistas of the Mediterranean sunset. This luxurious property spans 600 sqm and is situated near the family-friendly beach of Cala Vadella. With attention to detail in its construction and furnishings, Can Alexia provides an unparalleled blend of elegance and comfort.

The villa's exterior is a haven of relaxation, featuring ample outdoor spaces, plush lounging areas, and an impressive 16m x 4,5 swimming pool. As you soak up the surroundings, you'll appreciate the meticulously landscaped grounds spanning 40,000 sqm, providing both privacy and a perfect playground for kids.

This stunning property is located in the south-west of the island and is a fantastic spacious modern villa with 6 bedrooms; the villa is separated into three individual buildings and is perfect for either families or groups of friends.

It has truly magnificent views of the Mediterranean whilst being set amongst the scenic hills of San Jose.

If you want to entertain in style with many varied areas to make the most of your holiday, then this is the villa for you.