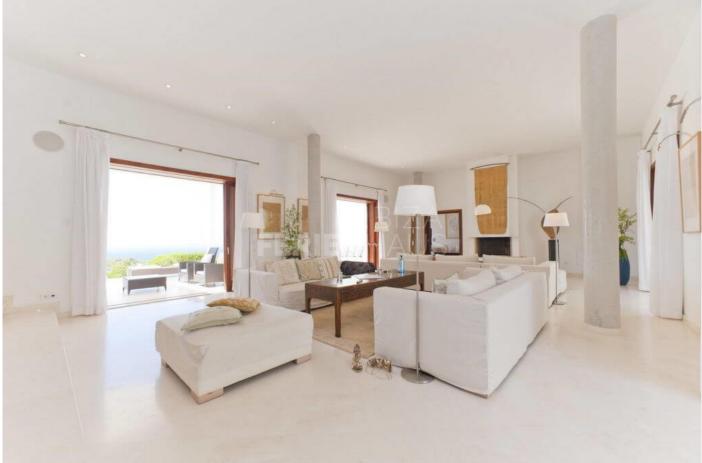

Inside, the chic yet natural décor seamlessly flows through the spacious living areas and kitchen space, creating an ideal setting for communal gatherings and entertaining. The bedrooms are distributed across three buildings, striking a perfect balance between privacy and group living. Among the seven bedrooms and six bathrooms, the master bedroom on the same floor boasts a double bed, walk-in closet, and a private terrace overlooking the sea and Cala Vadella valley.

For added convenience, Can Alexia is equipped with modern amenities, including WiFi, satellite TV, air conditioning, and a Sonos surround system in the living areas and on the terrace. The property's unique design and luxurious features have garnered attention, earning it a place in prestigious publications such as Côté Sud and Elle.

This stunning property is located in the south-west of the island and is a fantastic spacious modern villa with 6 bedrooms; the villa is separated into three individual buildings and is perfect for either families or groups of friends.