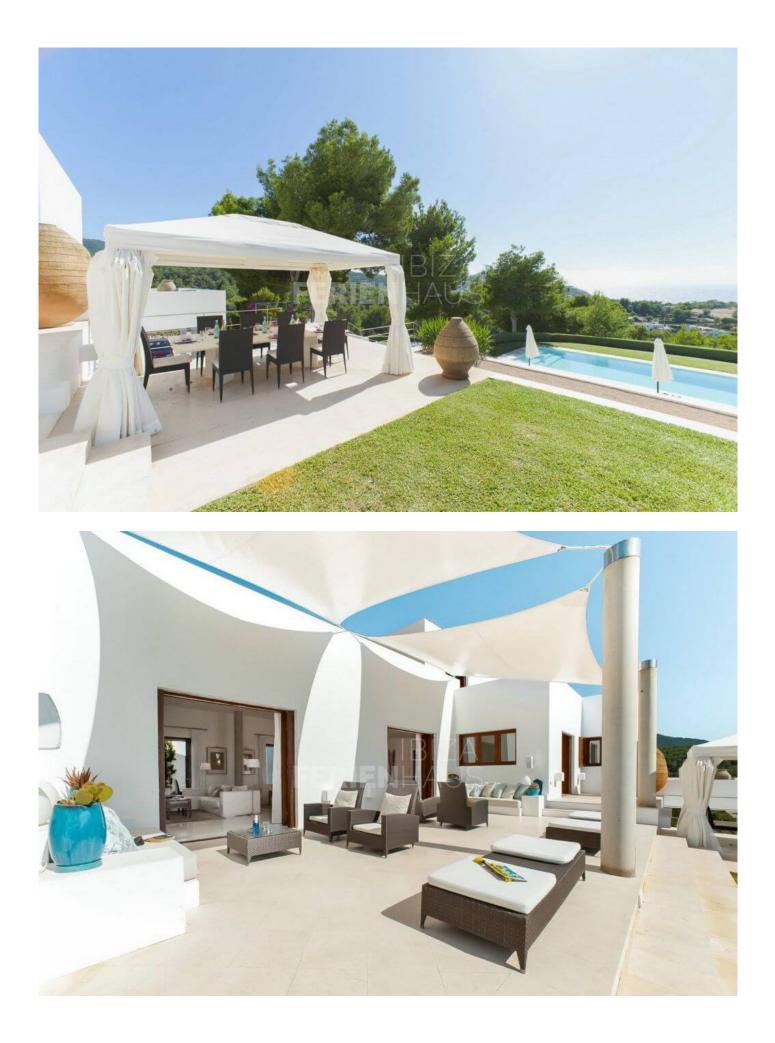

The villa's exterior is a haven of relaxation, featuring ample outdoor spaces, plush lounging areas, and an impressive 16m x 4,5 swimming pool. As you soak up the surroundings, you'll appreciate the meticulously landscaped grounds spanning 40,000 sqm, providing both privacy and a perfect playground for kids.

Inside, the chic yet natural décor seamlessly flows through the spacious living areas and kitchen space, creating an ideal setting for communal gatherings and entertaining. The bedrooms are distributed across three buildings, striking a perfect balance between privacy and group living. Among the seven bedrooms and six bathrooms, the master bedroom on the same floor boasts a double bed, walk-in closet, and a private terrace overlooking the sea and Cala Vadella valley.