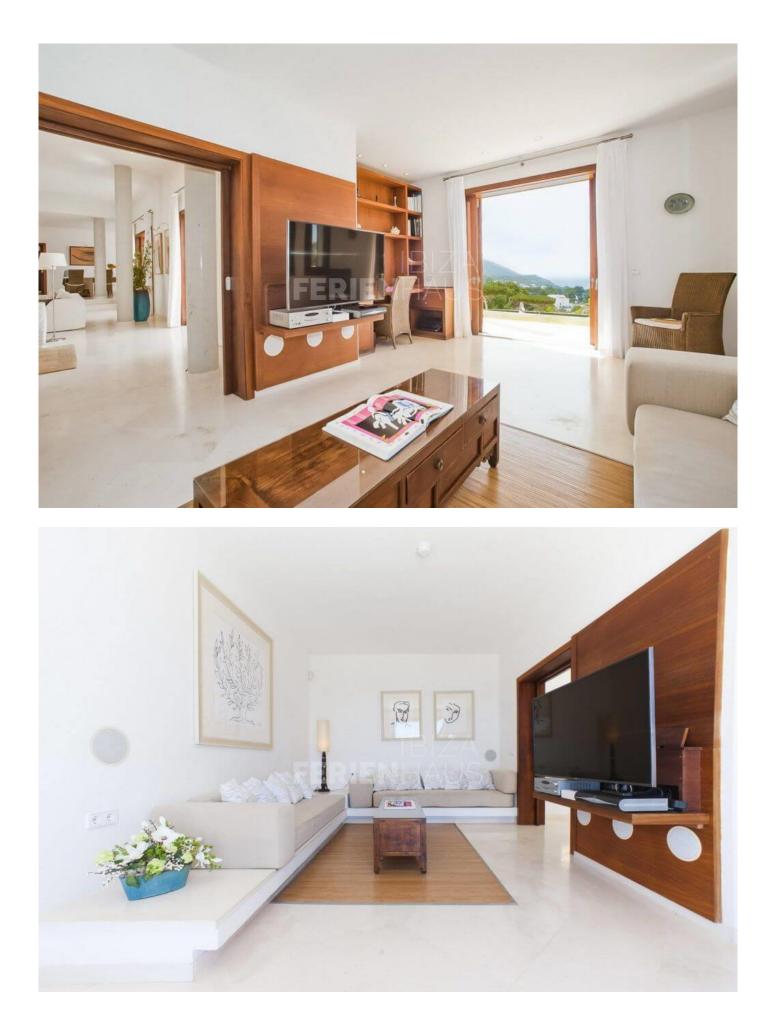

Inside, the chic yet natural décor seamlessly flows through the spacious living areas and kitchen space, creating an ideal setting for communal gatherings and entertaining. The bedrooms are distributed across three buildings, striking a perfect balance between privacy and group living. Among the seven bedrooms and six bathrooms, the master bedroom on the same floor boasts a double bed, walk-in closet, and a private terrace overlooking the sea and Cala Vadella valley.

For added convenience, Can Alexia is equipped with modern amenities, including WiFi, satellite TV, air conditioning, and a Sonos surround system in the living areas and on the terrace. The property's unique design and luxurious features have garnered attention, earning it a place in prestigious publications such as Côté Sud and Elle.