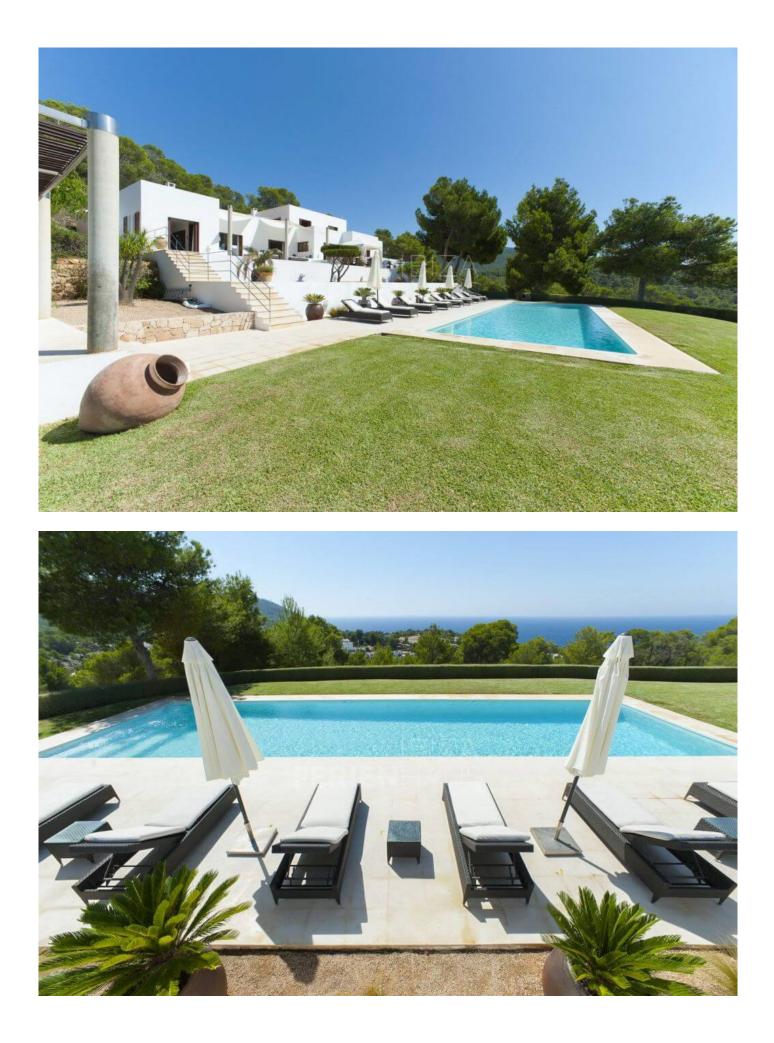

The villa's exterior is a haven of relaxation, featuring ample outdoor spaces, plush lounging areas, and an impressive 16m x 4,5 swimming pool. As you soak up the surroundings, you'll appreciate the meticulously landscaped grounds spanning 40,000 sqm, providing both privacy and a perfect playground for kids.

This stunning property is located in the south-west of the island and is a fantastic spacious modern villa with 6 bedrooms; the villa is separated into three individual buildings and is perfect for either families or groups of friends.

It has truly magnificent views of the Mediterranean whilst being set amongst the scenic hills of San Jose.

If you want to entertain in style with many varied areas to make the most of your holiday, then this is the villa for you.