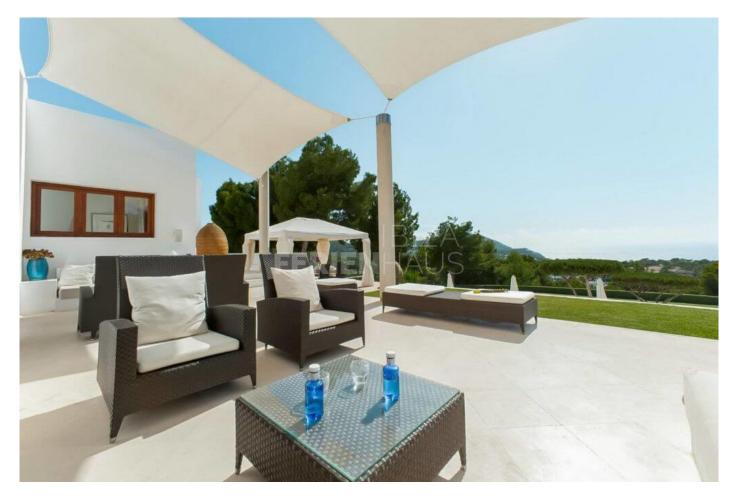

The villa's exterior is a haven of relaxation, featuring ample outdoor spaces, plush lounging areas, and an impressive 16m x 4,5 swimming pool. As you soak up the surroundings, you'll appreciate the meticulously landscaped grounds spanning 40,000 sqm, providing both privacy and a perfect playground for kids.

For added convenience, Can Alexia is equipped with modern amenities, including WiFi, satellite TV, air conditioning, and a Sonos surround system in the living areas and on the terrace. The property's unique design and luxurious features have garnered attention, earning it a place in prestigious publications such as Côté Sud and Elle.