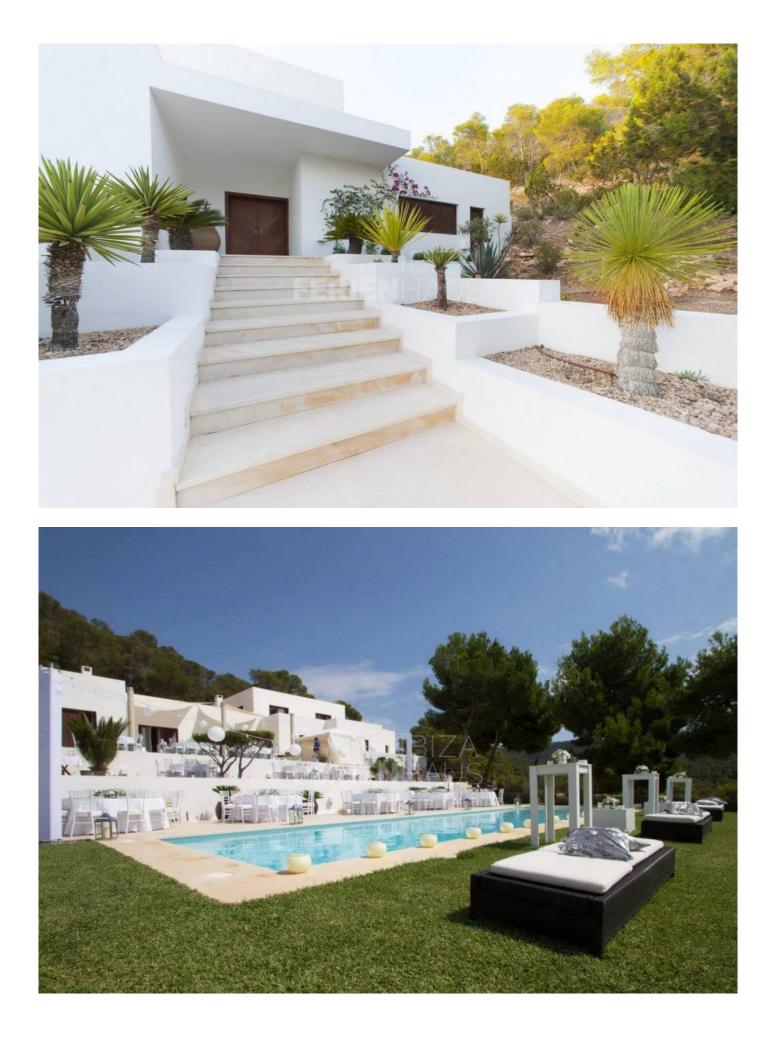

The villa's exterior is a haven of relaxation, featuring ample outdoor spaces, plush lounging areas, and an impressive 16m x 4,5 swimming pool. As you soak up the surroundings, you'll appreciate the meticulously landscaped grounds spanning 40,000 sqm, providing both privacy and a perfect playground for kids.

Inside, the chic yet natural décor seamlessly flows through the spacious living areas and kitchen space, creating an ideal setting for communal gatherings and entertaining. The bedrooms are distributed across three buildings, striking a perfect balance between privacy and group living. Among the seven bedrooms and six bathrooms, the master bedroom on the same floor boasts a double bed, walk-in closet, and a private terrace overlooking the sea and Cala Vadella valley.