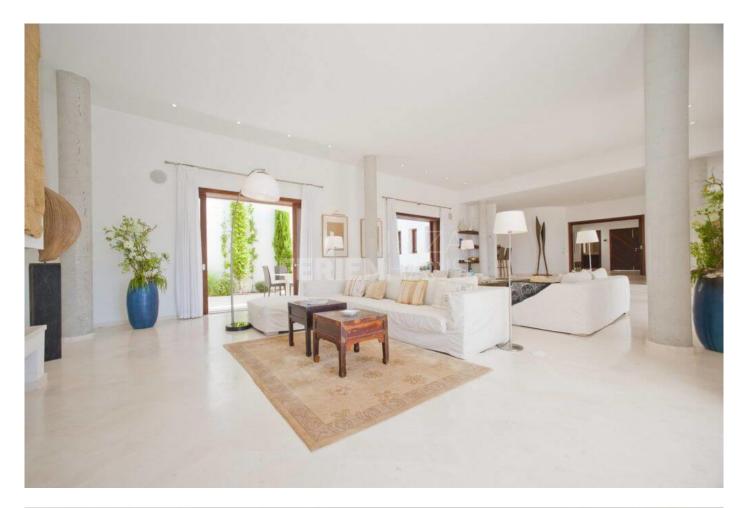

Inside, the chic yet natural décor seamlessly flows through the spacious living areas and kitchen space, creating an ideal setting for communal gatherings and entertaining. The bedrooms are distributed across three buildings, striking a perfect balance between privacy and group living. Among the seven bedrooms and six bathrooms, the master bedroom on the same floor boasts a double bed, walk-in closet, and a private terrace overlooking the sea and Cala Vadella valley.

For added convenience, Can Alexia is equipped with modern amenities, including WiFi, satellite TV, air conditioning, and a Sonos surround system in the living areas and on the terrace. The property's unique design and luxurious features have garnered attention, earning it a place in prestigious publications such as Côté Sud and Elle.