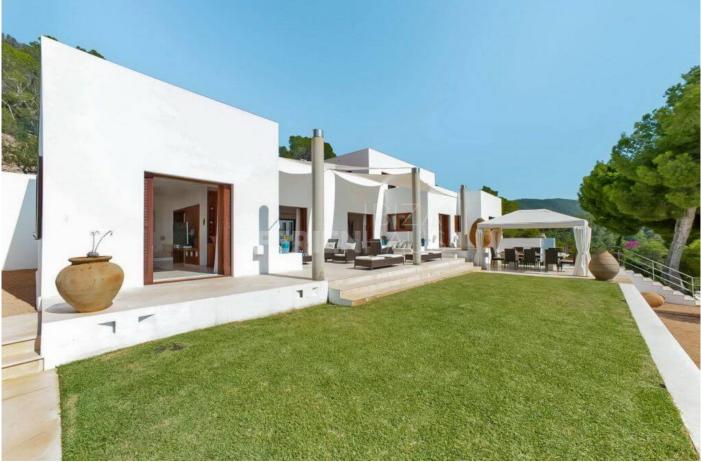

## Can Alexia – relax and enjoy the west coast – stunning sunsets – 12 Sleeps

Cala Vadella

12

575

Introducing Can Alexia, an exquisite six-bedroom villa nestled in the hills of Sant Josep, offering a stunning sea view and picturesque vistas of the Mediterranean sunset. This luxurious property spans 600 sqm and is situated near the family-friendly beach of Cala Vadella. With attention to detail in its construction and furnishings, Can Alexia provides an unparalleled blend of elegance and comfort.

This stunning property is located in the south-west of the island and is a fantastic spacious modern villa with 6 bedrooms; the villa is separated into three individual buildings and is perfect for either families or groups of friends.

It has truly magnificent views of the Mediterranean whilst being set amongst the scenic hills of San Jose.

If you want to entertain in style with many varied areas to make the most of your holiday, then this is the villa for you.