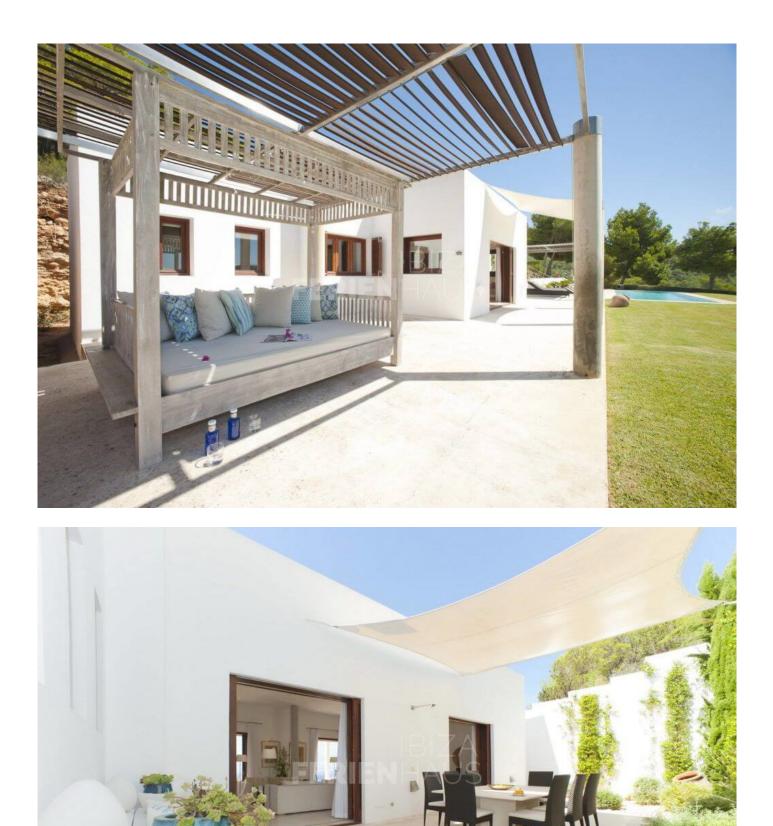

The villa's exterior is a haven of relaxation, featuring ample outdoor spaces, plush lounging areas, and an impressive 16m x 4,5 swimming pool. As you soak up the surroundings, you'll appreciate the meticulously landscaped grounds spanning 40,000 sqm, providing both privacy and a perfect playground for kids.