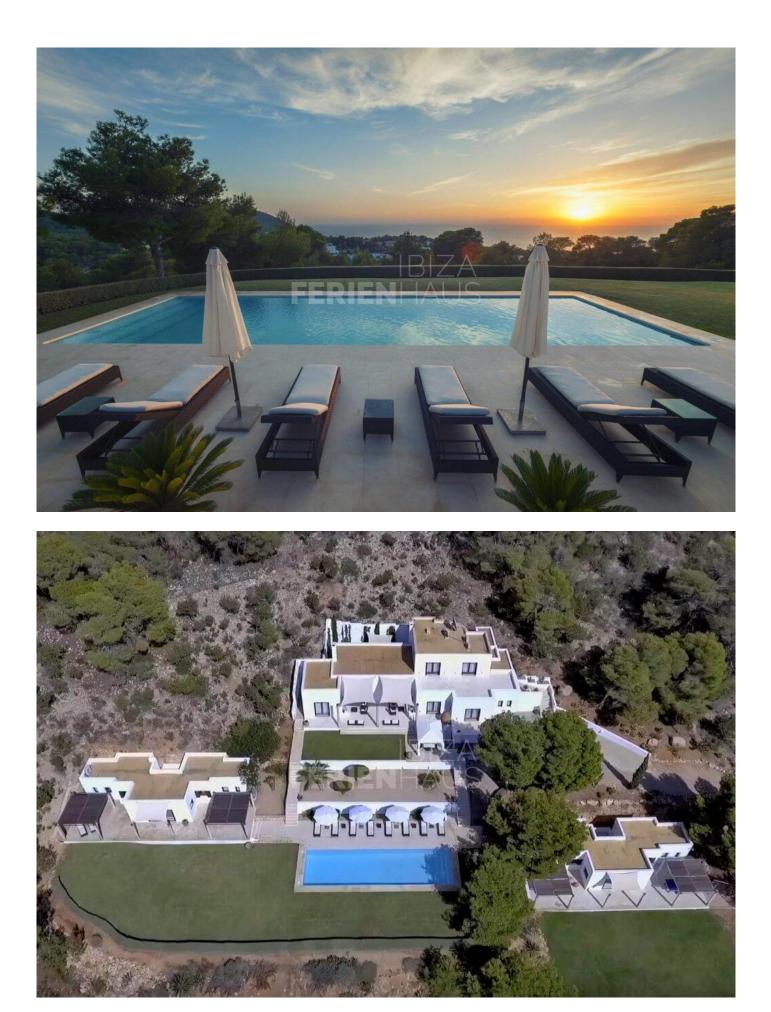

## Can Alexia – relax and enjoy the west coast – stunning sunsets – 12 Sleeps

Cala Vadella

12

575

Introducing Can Alexia, an exquisite six-bedroom villa nestled in the hills of Sant Josep, offering a stunning sea view and picturesque vistas of the Mediterranean sunset. This luxurious property spans 600 sqm and is situated near the family-friendly beach of Cala Vadella. With attention to detail in its construction and furnishings, Can Alexia provides an unparalleled blend of elegance and comfort.

The villa's exterior is a haven of relaxation, featuring ample outdoor spaces, plush lounging areas, and an impressive 16m x 4,5 swimming pool. As you soak up the surroundings, you'll appreciate the meticulously landscaped grounds spanning 40,000 sqm, providing both privacy and a perfect playground for kids.

This stunning property is located in the south-west of the island and is a fantastic spacious modern villa with 6 bedrooms; the villa is separated into three individual buildings and is perfect for either families or groups of friends.

It has truly magnificent views of the Mediterranean whilst being set amongst the scenic hills of San Jose.

If you want to entertain in style with many varied areas to make the most of your holiday, then this is the villa for you.