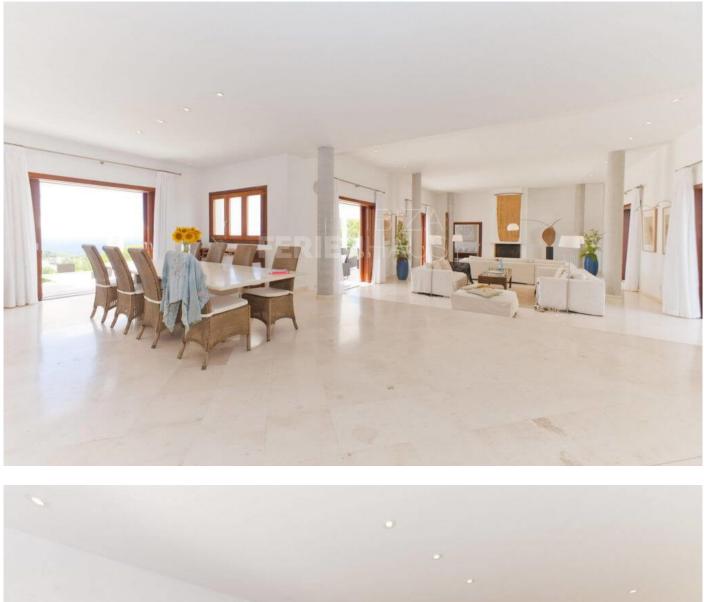

Inside, the chic yet natural décor seamlessly flows through the spacious living areas and kitchen space, creating an ideal setting for communal gatherings and entertaining. The bedrooms are distributed across three buildings, striking a perfect balance between privacy and group living. Among the seven bedrooms and six bathrooms, the master bedroom on the same floor boasts a double bed, walk-in closet, and a private terrace overlooking the sea and Cala Vadella valley.

For added convenience, Can Alexia is equipped with modern amenities, including WiFi, satellite TV, air conditioning, and a Sonos surround system in the living areas and on the terrace. The property's unique design and luxurious features have garnered attention, earning it a place in prestigious publications such as Côté Sud and Elle.