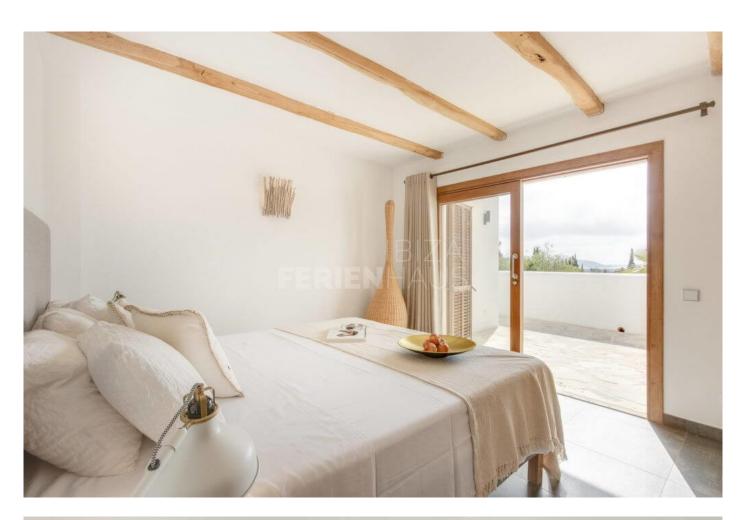

Six bedrooms can accommodate a total of twelve people and thus eight guests plus four of your household employees.

Step inside and feel instantly at home i Villa Jade with the natural light flooding the spacious and elegant living areas, all of which are furnished in an upmarket bohemian style, with neutral tones and rustic soft furnishings adding to the true Ibiza style of the home. Six spacious bedrooms all flow with the natural theme and are furnished to a very high standard with tasteful artworks and high quality linens. A fully equipped kitchen and charming inside dining area with several welcoming lounge areas offer space to rest and revive your senses.