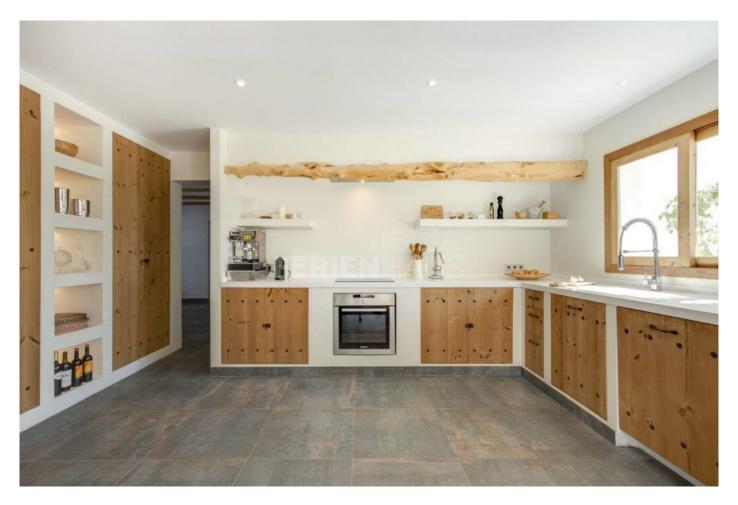

Six bedrooms can accommodate a total of twelve people and thus eight guests plus four of your household employees.

Step inside and feel instantly at home i Villa Jade with the natural light flooding the spacious and elegant living areas, all of which are furnished in an upmarket bohemian style, with neutral tones and rustic soft furnishings adding to the true Ibiza style of the home. Six spacious bedrooms all flow with the natural theme and are furnished to a very high standard with tasteful artworks and high quality linens. A fully equipped kitchen and charming inside dining area with several welcoming lounge areas offer space to rest and revive your senses.