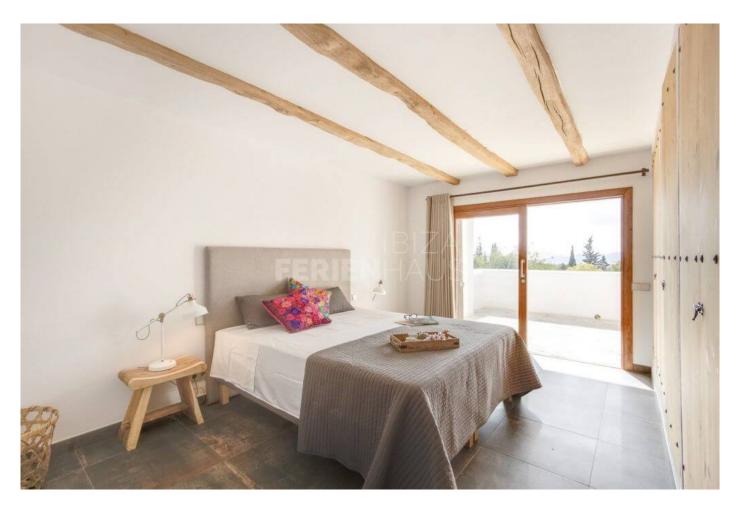

Six bedrooms can accommodate a total of twelve people and thus eight guests plus four of your household employees.

Step inside and feel instantly at home i Villa Jade with the natural light flooding the spacious and elegant living areas, all of which are furnished in an upmarket bohemian style, with neutral tones and rustic soft furnishings adding to the true Ibiza style of the home. Six spacious bedrooms all flow with the natural theme and are furnished to a very high standard with tasteful artworks and high quality linens. A fully equipped kitchen and charming inside dining area with several welcoming lounge areas offer space to rest and revive your senses.