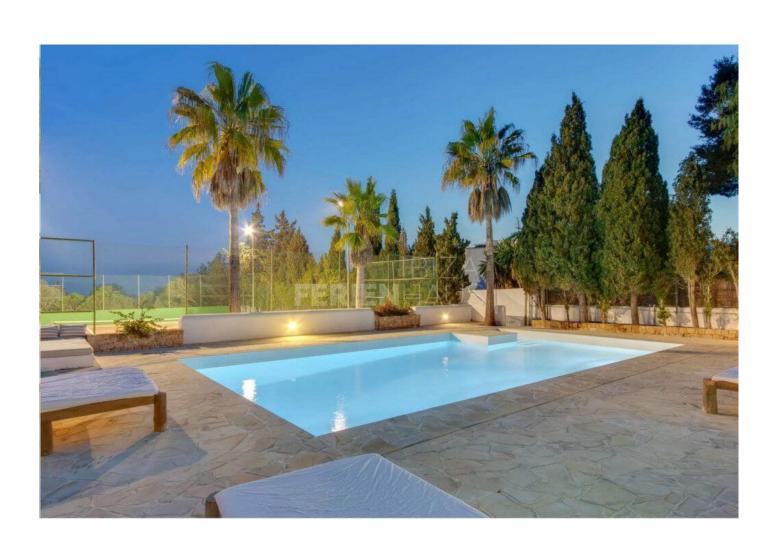

Villa Jade offers guests truly spectacular outside space including an inviting private swimming pool, tennis court, football pitch, fragrant gardens, spacious terraces with several dedicated chill-out areas and an charming al fresco dining and BBQ space, taking you from breakfast to supper in supreme style. One of the most attractive aspects of Villa Jade are the unrivalled sea views across the local coastline and directly to Ibiza's sister island of Formentera, a sight which will stay with you for a lifetime.