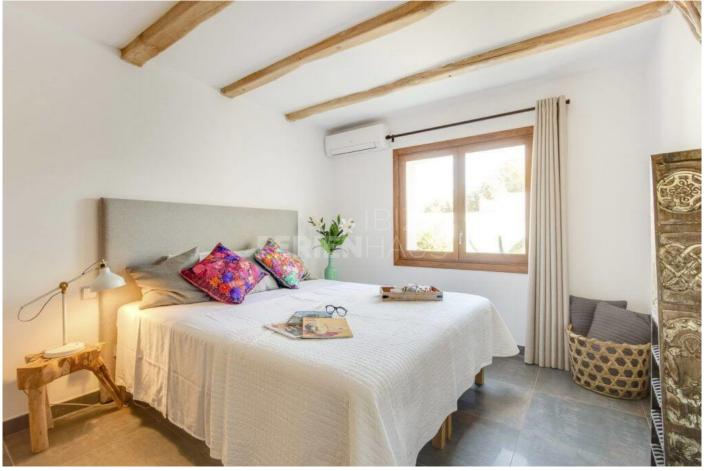

Six bedrooms can accommodate a total of twelve people and thus eight guests plus four of your household employees.

Step inside and feel instantly at home i Villa Jade with the natural light flooding the spacious and elegant living areas, all of which are furnished in an upmarket bohemian style, with neutral tones and rustic soft furnishings adding to the true Ibiza style of the home. Six spacious bedrooms all flow with the natural theme and are furnished to a very high standard with tasteful artworks and high quality linens. A fully equipped kitchen and charming inside dining area with several welcoming lounge areas offer space to rest and revive your senses.