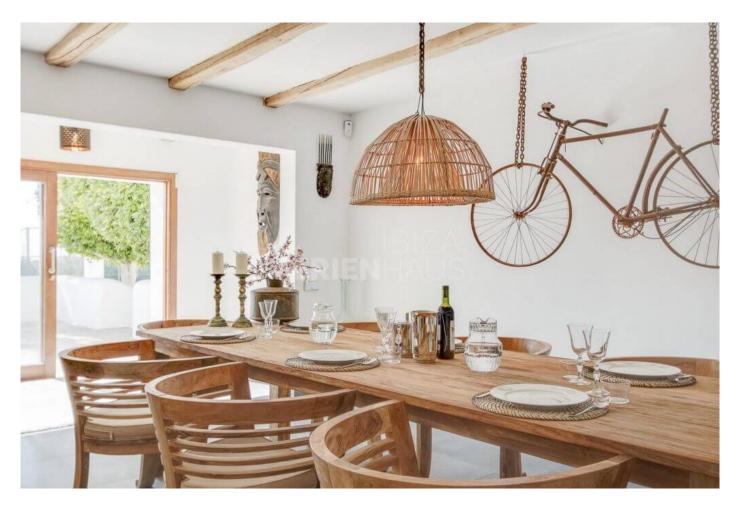

Six bedrooms can accommodate a total of twelve people and thus eight guests plus four of your household employees.

Step inside and feel instantly at home i Villa Jade with the natural light flooding the spacious and elegant living areas, all of which are furnished in an upmarket bohemian style, with neutral tones and rustic soft furnishings adding to the true Ibiza style of the home. Six spacious bedrooms all flow with the natural theme and are furnished to a very high standard with tasteful artworks and high quality linens. A fully equipped kitchen and charming inside dining area with several welcoming lounge areas offer space to rest and revive your senses.