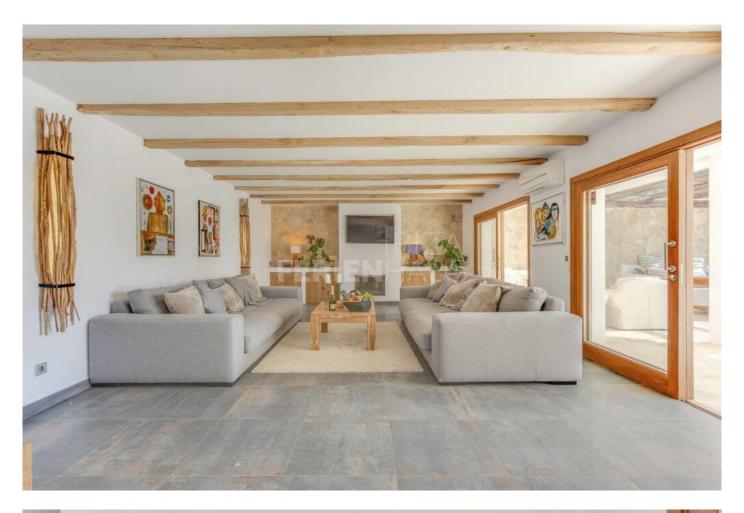

Six bedrooms can accommodate a total of twelve people and thus eight guests plus four of your household employees.

Step inside and feel instantly at home i Villa Jade with the natural light flooding the spacious and elegant living areas, all of which are furnished in an upmarket bohemian style, with neutral tones and rustic soft furnishings adding to the true Ibiza style of the home. Six spacious bedrooms all flow with the natural theme and are furnished to a very high standard with tasteful artworks and high quality linens. A fully equipped kitchen and charming inside dining area with several welcoming lounge areas offer space to rest and revive your senses.