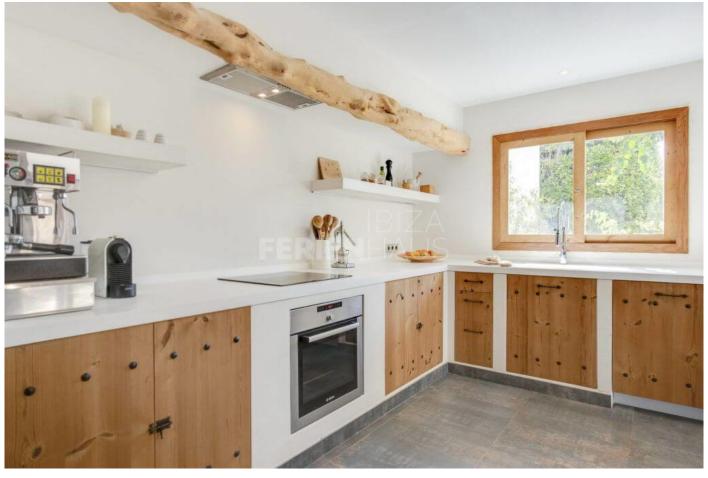

Six bedrooms can accommodate a total of twelve people and thus eight guests plus four of your household employees.

Step inside and feel instantly at home i Villa Jade with the natural light flooding the spacious and elegant living areas, all of which are furnished in an upmarket bohemian style, with neutral tones and rustic soft furnishings adding to the true Ibiza style of the home. Six spacious bedrooms all flow with the natural theme and are furnished to a very high standard with tasteful artworks and high quality linens. A fully equipped kitchen and charming inside dining area with several welcoming lounge areas offer space to rest and revive your senses.