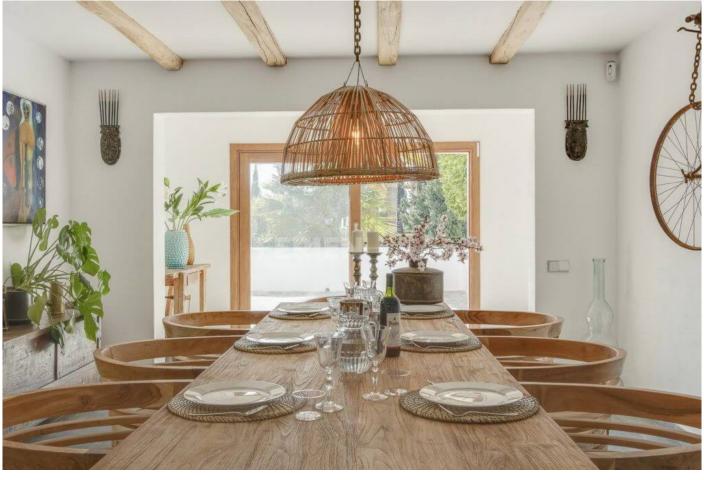

Six bedrooms can accommodate a total of twelve people and thus eight guests plus four of your household employees.

Step inside and feel instantly at home i Villa Jade with the natural light flooding the spacious and elegant living areas, all of which are furnished in an upmarket bohemian style, with neutral tones and rustic soft furnishings adding to the true Ibiza style of the home. Six spacious bedrooms all flow with the natural theme and are furnished to a very high standard with tasteful artworks and high quality linens. A fully equipped kitchen and charming inside dining area with several welcoming lounge areas offer space to rest and revive your senses.