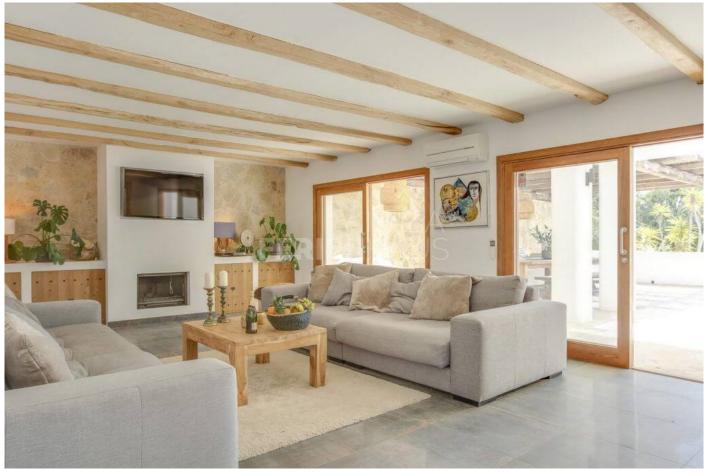

Six bedrooms can accommodate a total of twelve people and thus eight guests plus four of your household employees.

Step inside and feel instantly at home i Villa Jade with the natural light flooding the spacious and elegant living areas, all of which are furnished in an upmarket bohemian style, with neutral tones and rustic soft furnishings adding to the true Ibiza style of the home. Six spacious bedrooms all flow with the natural theme and are furnished to a very high standard with tasteful artworks and high quality linens. A fully equipped kitchen and charming inside dining area with several welcoming lounge areas offer space to rest and revive your senses.