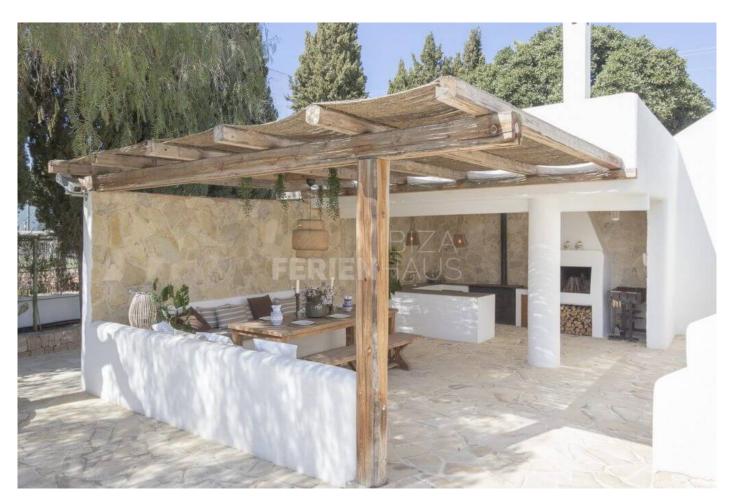

Villa Jade offers guests truly spectacular outside space including an inviting private swimming pool, tennis court, football pitch, fragrant gardens, spacious terraces with several dedicated chill-out areas and an charming al fresco dining and BBQ space, taking you from breakfast to supper in supreme style. One of the most attractive aspects of Villa Jade are the unrivalled sea views across the local coastline and directly to Ibiza's sister island of Formentera, a sight which will stay with you for a lifetime.