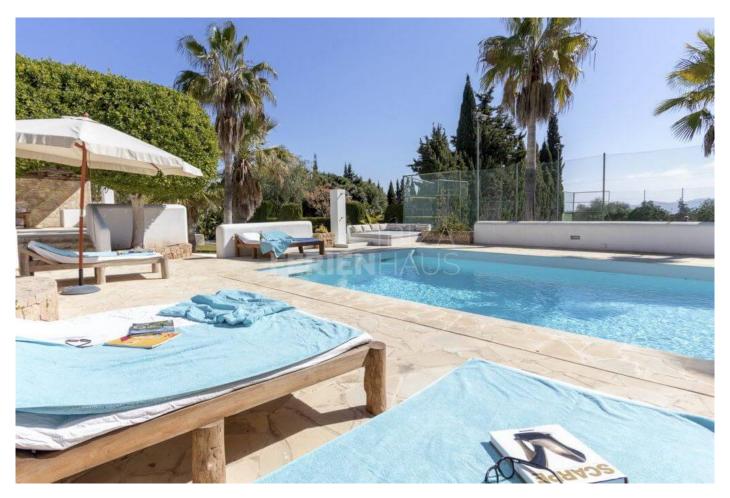

Villa Jade offers guests truly spectacular outside space including an inviting private swimming pool, tennis court, football pitch, fragrant gardens, spacious terraces with several dedicated chill-out areas and an charming al fresco dining and BBQ space, taking you from breakfast to supper in supreme style. One of the most attractive aspects of Villa Jade are the unrivalled sea views across the local coastline and directly to Ibiza's sister island of Formentera, a sight which will stay with you for a lifetime.