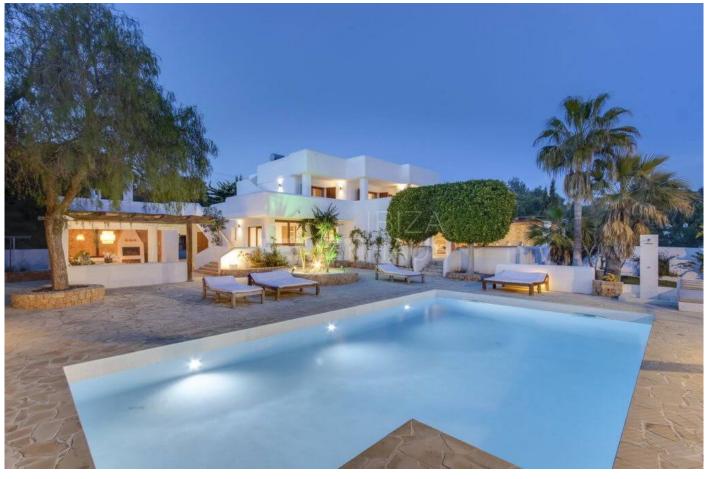

Villa Jade offers guests truly spectacular outside space including an inviting private swimming pool, tennis court, football pitch, fragrant gardens, spacious terraces with several dedicated chill-out areas and an charming al fresco dining and BBQ space, taking you from breakfast to supper in supreme style. One of the most attractive aspects of Villa Jade are the unrivalled sea views across the local coastline and directly to Ibiza's sister island of Formentera, a sight which will stay with you for a lifetime.