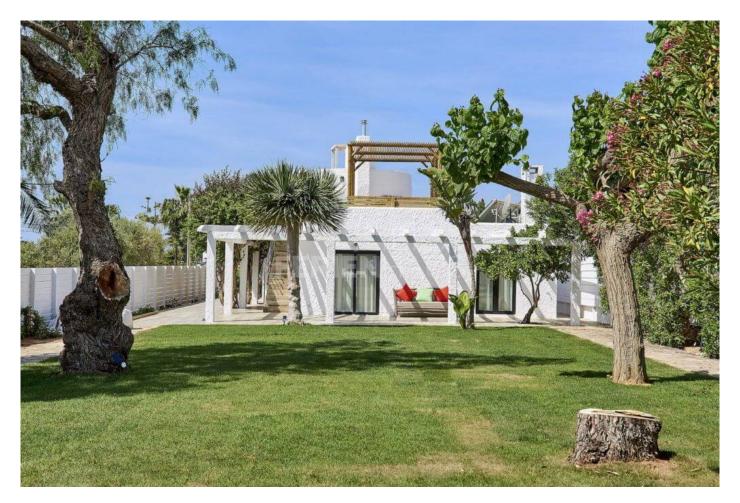

Casa Sa Torre is the perfect mix of authentic Ibiza styling blended with immaculate modern details. This home offers a bright and welcoming lounge with a superb statement staircase and high-quality furniture, fixtures, and fittings, a seamless blend of traditional touches complemented by modern-day comforts. The living areas are served by a modern fully equipped kitchen and include a sophisticated dining area. Each of the equally stylish bedrooms is complete with en suite bathrooms.

Casa Sa Torre has an inviting pool with high-quality wooden decked terraces, several sun loungers and numerous chill-out seated areas. The outdoor dining area provides the perfect space for alfresco entertainment and a spectacular rooftop terrace offers even more comfortable outdoor furniture and daybeds and the perfect space to immerse yourself in the idyllic sea views.