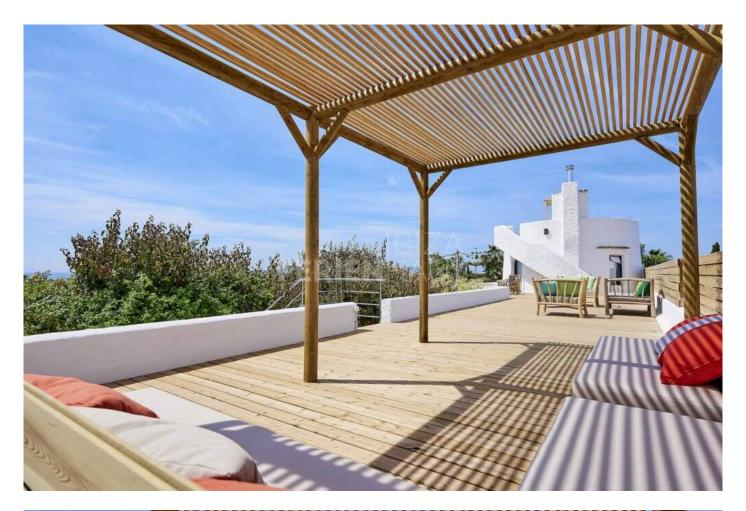

Casa Sa Torre has an inviting pool with high-quality wooden decked terraces, several sun loungers and numerous chill-out seated areas. The outdoor dining area provides the perfect space for alfresco entertainment and a spectacular rooftop terrace offers even more comfortable outdoor furniture and daybeds and the perfect space to immerse yourself in the idyllic sea views.

Completely renovated house in traditional style, just a few minutes from the center of Ibiza and the beaches of Playa d'en Bossa, Las Salinas and Es Cavallet. 7 minutes from Ibiza airport.

This villa is very centrally located in the immediate vicinity of the Ibiza beaches in the south and has a spectacular view of the sea from the roof terrace.