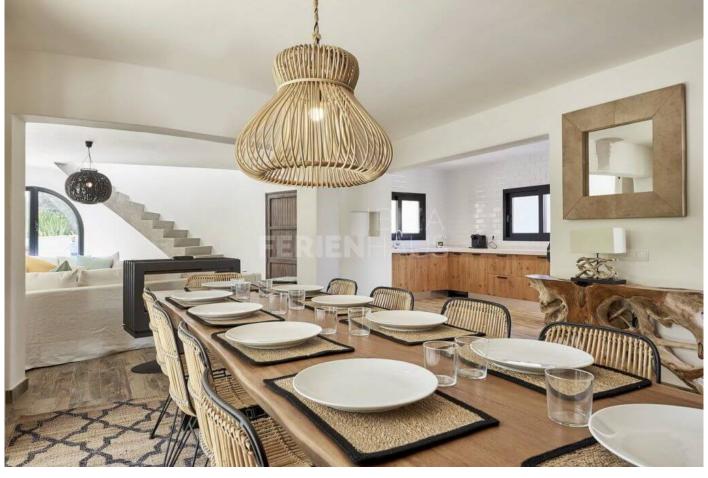

Casa Sa Torre is the perfect mix of authentic Ibiza styling blended with immaculate modern details. This home offers a bright and welcoming lounge with a superb statement staircase and high-quality furniture, fixtures, and fittings, a seamless blend of traditional touches complemented by modern-day comforts. The living areas are served by a modern fully equipped kitchen and include a sophisticated dining area. Each of the equally stylish bedrooms is complete with en suite bathrooms.