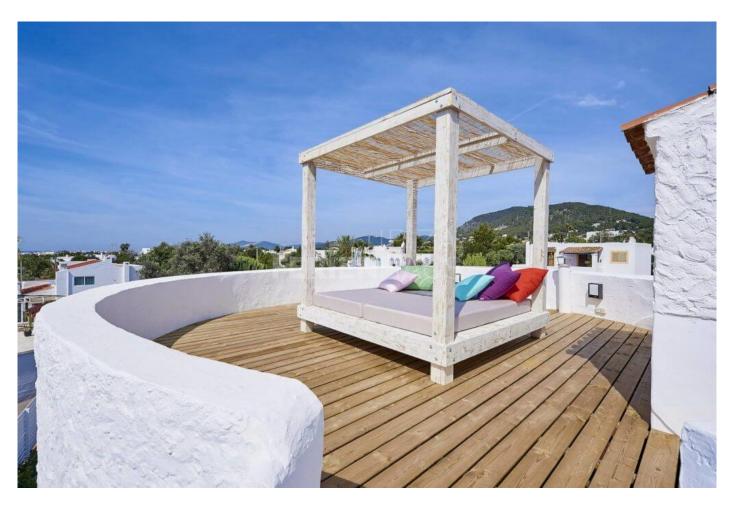

Casa Sa Torre has an inviting pool with high-quality wooden decked terraces, several sun loungers and numerous chill-out seated areas. The outdoor dining area provides the perfect space for alfresco entertainment and a spectacular rooftop terrace offers even more comfortable outdoor furniture and daybeds and the perfect space to immerse yourself in the idyllic sea views.

Completely renovated house in traditional style, just a few minutes from the center of Ibiza and the beaches of Playa d'en Bossa, Las Salinas and Es Cavallet. 7 minutes from Ibiza airport.

This villa is very centrally located in the immediate vicinity of the Ibiza beaches in the south and has a spectacular view of the sea from the roof terrace.