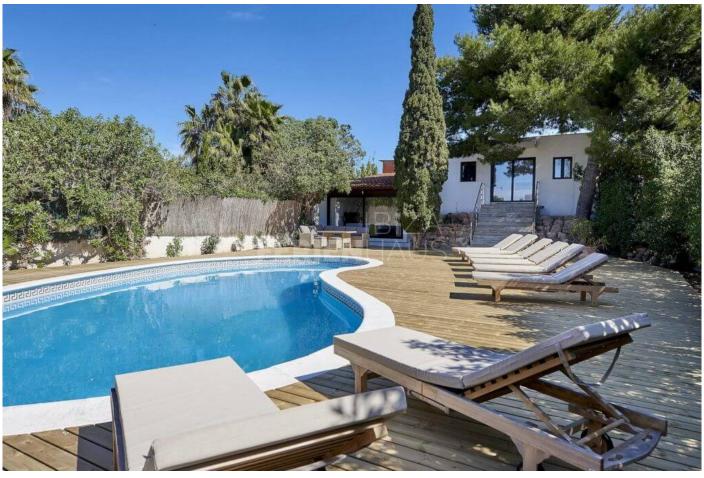

Casa Sa Torre has an inviting pool with high-quality wooden decked terraces, several sun loungers and numerous chill-out seated areas. The outdoor dining area provides the perfect space for alfresco entertainment and a spectacular rooftop terrace offers even more comfortable outdoor furniture and daybeds and the perfect space to immerse yourself in the idyllic sea views.

Completely renovated house in traditional style, just a few minutes from the center of Ibiza and the beaches of Playa d'en Bossa, Las Salinas and Es Cavallet. 7 minutes from Ibiza airport.

This villa is very centrally located in the immediate vicinity of the Ibiza beaches in the south and has a spectacular view of the sea from the roof terrace.