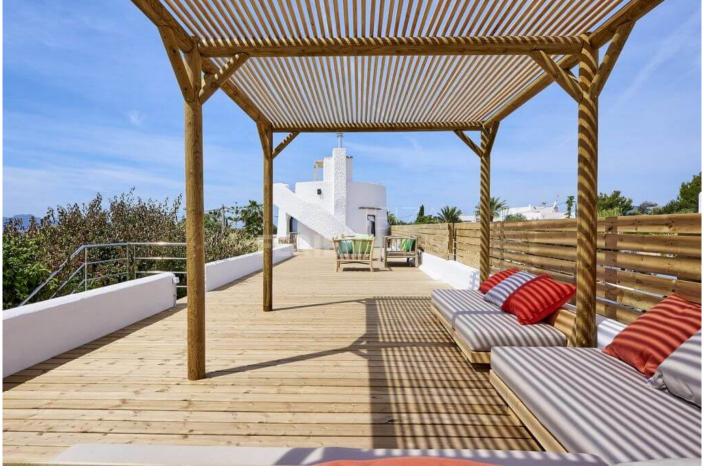

Casa Sa Torre has an inviting pool with high-quality wooden decked terraces, several sun loungers and numerous chill-out seated areas. The outdoor dining area provides the perfect space for alfresco entertainment and a spectacular rooftop terrace offers even more comfortable outdoor furniture and daybeds and the perfect space to immerse yourself in the idyllic sea views.

Completely renovated house in traditional style, just a few minutes from the center of Ibiza and the beaches of Playa d'en Bossa, Las Salinas and Es Cavallet. 7 minutes from Ibiza airport.

This villa is very centrally located in the immediate vicinity of the Ibiza beaches in the south and has a spectacular view of the sea from the roof terrace.