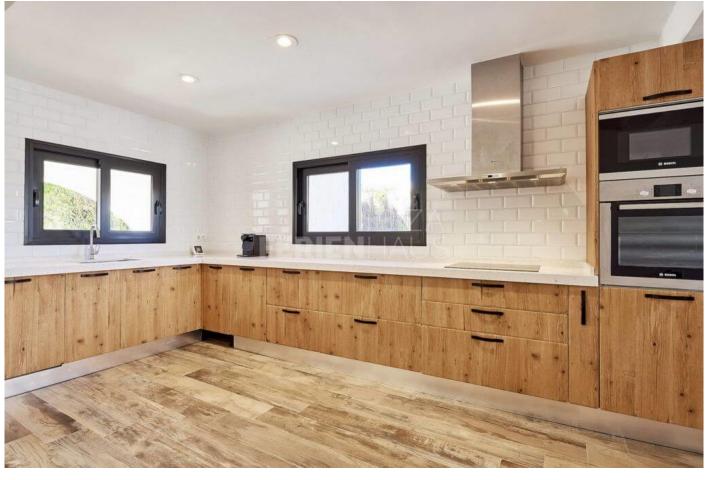

Casa Sa Torre is the perfect mix of authentic Ibiza styling blended with immaculate modern details. This home offers a bright and welcoming lounge with a superb statement staircase and high-quality furniture, fixtures, and fittings, a seamless blend of traditional touches complemented by modern-day comforts. The living areas are served by a modern fully equipped kitchen and include a sophisticated dining area. Each of the equally stylish bedrooms is complete with en suite bathrooms.