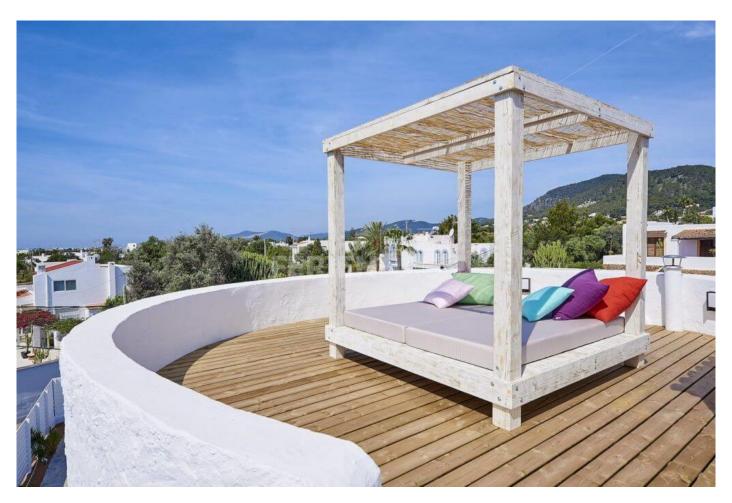

Casa Sa Torre has an inviting pool with high-quality wooden decked terraces, several sun loungers and numerous chill-out seated areas. The outdoor dining area provides the perfect space for alfresco entertainment and a spectacular rooftop terrace offers even more comfortable outdoor furniture and daybeds and the perfect space to immerse yourself in the idyllic sea views.

Completely renovated house in traditional style, just a few minutes from the center of Ibiza and the beaches of Playa d'en Bossa, Las Salinas and Es Cavallet. 7 minutes from Ibiza airport.

This villa is very centrally located in the immediate vicinity of the Ibiza beaches in the south and has a spectacular view of the sea from the roof terrace.