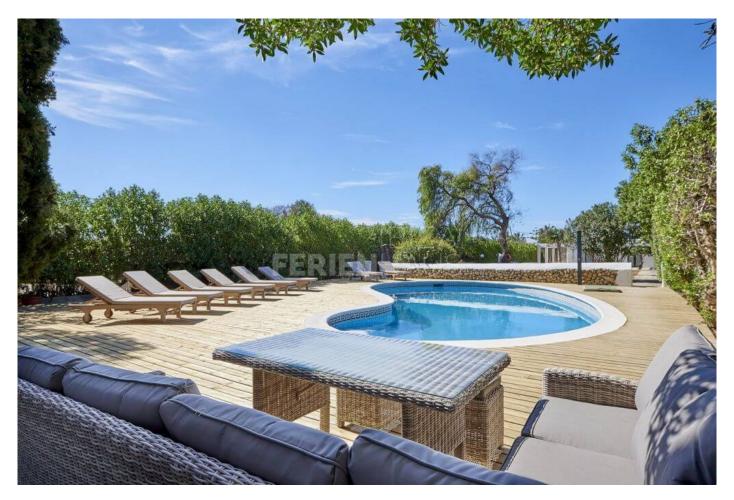

Casa Sa Torre has an inviting pool with high-quality wooden decked terraces, several sun loungers and numerous chill-out seated areas. The outdoor dining area provides the perfect space for alfresco entertainment and a spectacular rooftop terrace offers even more comfortable outdoor furniture and daybeds and the perfect space to immerse yourself in the idyllic sea views.

Completely renovated house in traditional style, just a few minutes from the center of Ibiza and the beaches of Playa d'en Bossa, Las Salinas and Es Cavallet. 7 minutes from Ibiza airport.

This villa is very centrally located in the immediate vicinity of the Ibiza beaches in the south and has a spectacular view of the sea from the roof terrace.