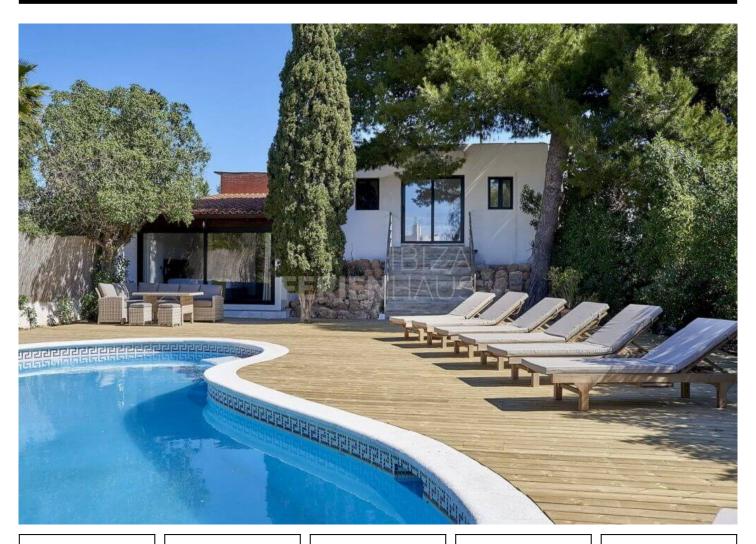

Casa Sa Torre has an inviting pool with high-quality wooden decked terraces, several sun loungers and numerous chill-out seated areas. The outdoor dining area provides the perfect space for alfresco entertainment and a spectacular rooftop terrace offers even more comfortable outdoor furniture and daybeds and the perfect space to immerse yourself in the idyllic sea views.

Completely renovated house in traditional style, just a few minutes from the center of Ibiza and the beaches of Playa d'en Bossa, Las Salinas and Es Cavallet. 7 minutes from Ibiza airport.

This villa is very centrally located in the immediate vicinity of the Ibiza beaches in the south and has a spectacular view of the sea from the roof terrace.