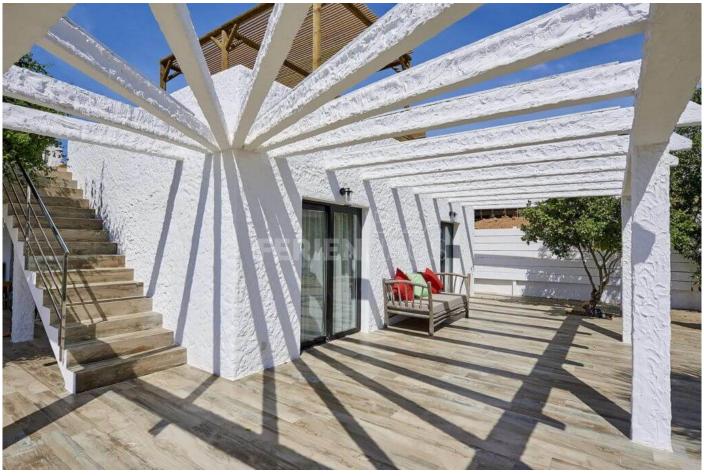

Casa Sa Torre has an inviting pool with high-quality wooden decked terraces, several sun loungers and numerous chill-out seated areas. The outdoor dining area provides the perfect space for alfresco entertainment and a spectacular rooftop terrace offers even more comfortable outdoor furniture and daybeds and the perfect space to immerse yourself in the idyllic sea views.