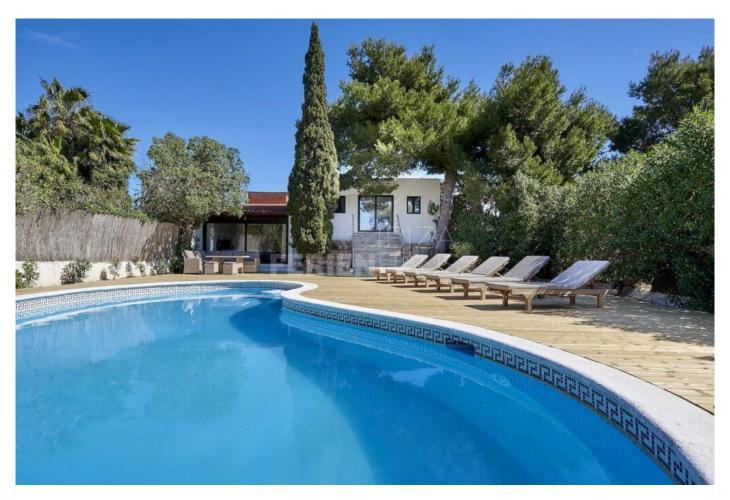

Casa Sa Torre has an inviting pool with high-quality wooden decked terraces, several sun loungers and numerous chill-out seated areas. The outdoor dining area provides the perfect space for alfresco entertainment and a spectacular rooftop terrace offers even more comfortable outdoor furniture and daybeds and the perfect space to immerse yourself in the idyllic sea views.

Completely renovated house in traditional style, just a few minutes from the center of Ibiza and the beaches of Playa d'en Bossa, Las Salinas and Es Cavallet. 7 minutes from Ibiza airport.

This villa is very centrally located in the immediate vicinity of the Ibiza beaches in the south and has a spectacular view of the sea from the roof terrace.