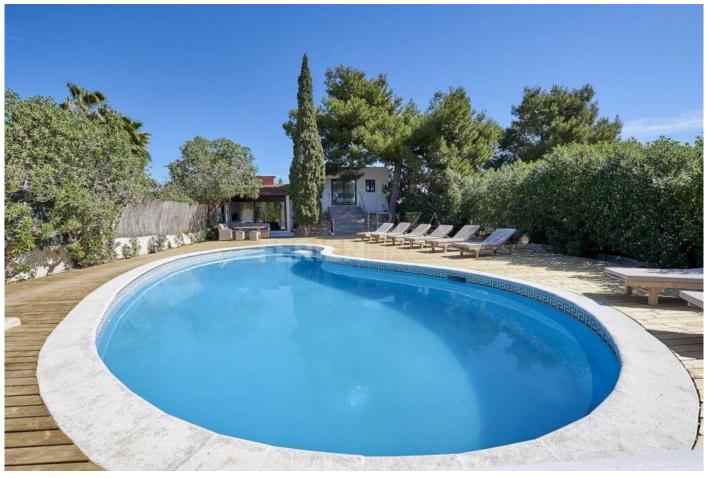

Casa Sa Torre has an inviting pool with high-quality wooden decked terraces, several sun loungers and numerous chill-out seated areas. The outdoor dining area provides the perfect space for alfresco entertainment and a spectacular rooftop terrace offers even more comfortable outdoor furniture and daybeds and the perfect space to immerse yourself in the idyllic sea views.