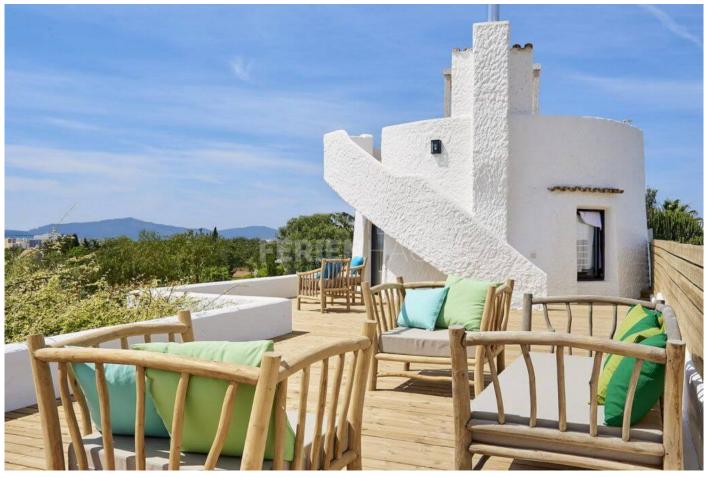

Casa Sa Torre has an inviting pool with high-quality wooden decked terraces, several sun loungers and numerous chill-out seated areas. The outdoor dining area provides the perfect space for alfresco entertainment and a spectacular rooftop terrace offers even more comfortable outdoor furniture and daybeds and the perfect space to immerse yourself in the idyllic sea views.

Completely renovated house in traditional style, just a few minutes from the center of Ibiza and the beaches of Playa d'en Bossa, Las Salinas and Es Cavallet. 7 minutes from Ibiza airport.

This villa is very centrally located in the immediate vicinity of the Ibiza beaches in the south and has a spectacular view of the sea from the roof terrace.