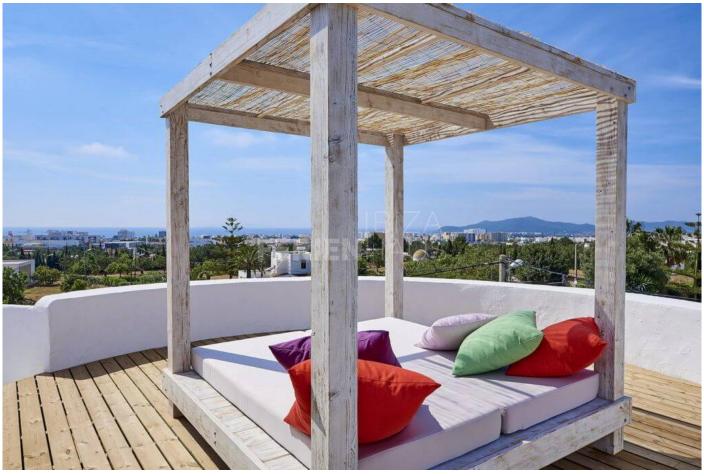

Casa Sa Torre has an inviting pool with high-quality wooden decked terraces, several sun loungers and numerous chill-out seated areas. The outdoor dining area provides the perfect space for alfresco entertainment and a spectacular rooftop terrace offers even more comfortable outdoor furniture and daybeds and the perfect space to immerse yourself in the idyllic sea views.

Completely renovated house in traditional style, just a few minutes from the center of Ibiza and the beaches of Playa d'en Bossa, Las Salinas and Es Cavallet. 7 minutes from Ibiza airport.

This villa is very centrally located in the immediate vicinity of the Ibiza beaches in the south and has a spectacular view of the sea from the roof terrace.