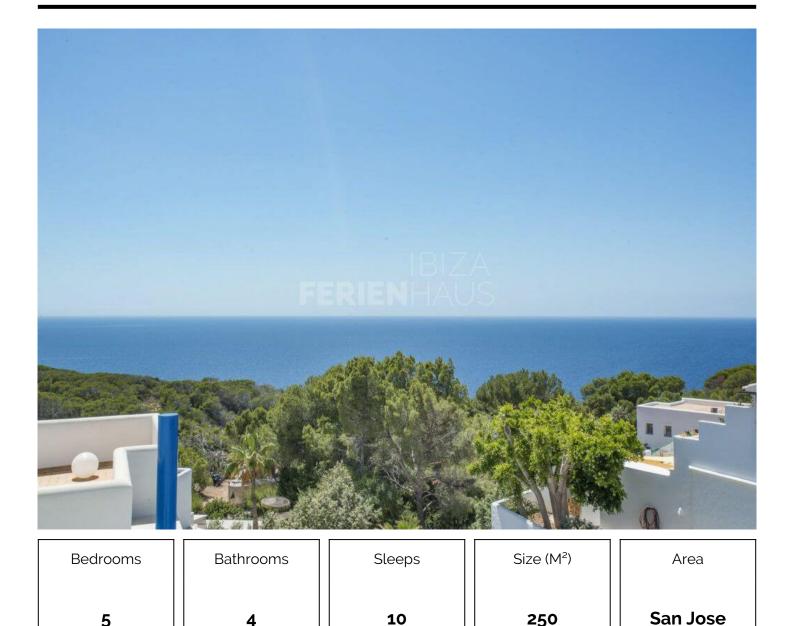

## Can Dineo – Beautiful villa with great sea views and sunsets – at Cala Vadella Beach

The modern villa is situated on a hill near Cala Vadella in San Jose and is walking distance to the beach Cala Vadella. Fantastic panoramic view from the roof terrace on the sea with great sunsets.

Price From / Night 600 €

This beautiful villa Can Dineo is perfect for families and their friends. Close to the beach of Cala Vadella with breathtaking sea view. With the 4 bedrooms, there is enough space for everybody to have some time for themselves. The shaded terrace is the ideal place for evening gatherings and with the direct view to the sea. Beautiful country house situated on the south-west coast of the island and surrounded by many of the secret and untouched beaches of Ibiza. This sweet villa with private pool and barbecue area with several chill-out lounge areas is only 200 meters away from the beach.