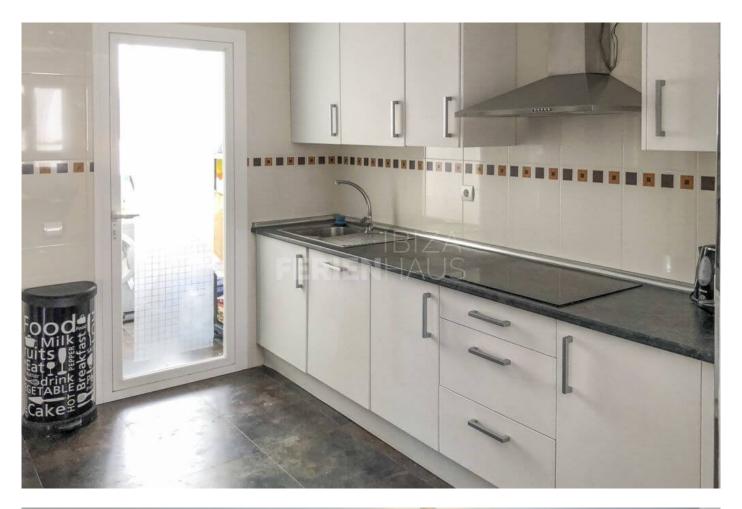

The huge roof terrace with shade and a big living room sofa offers you the perfect spot for the breathtaking sunsets to finish every day of your holiday at this magical place.

Among other things, there is a small apartment near the pool area with two bedrooms and a private kitchen, as well as a dryer. The living area is located on the first floor with fireplace, a large sofa and an outdoor table. Also on the second floor there are two more bedrooms, each with two separate beds, as well as the master bedroom with en suite bathroom.