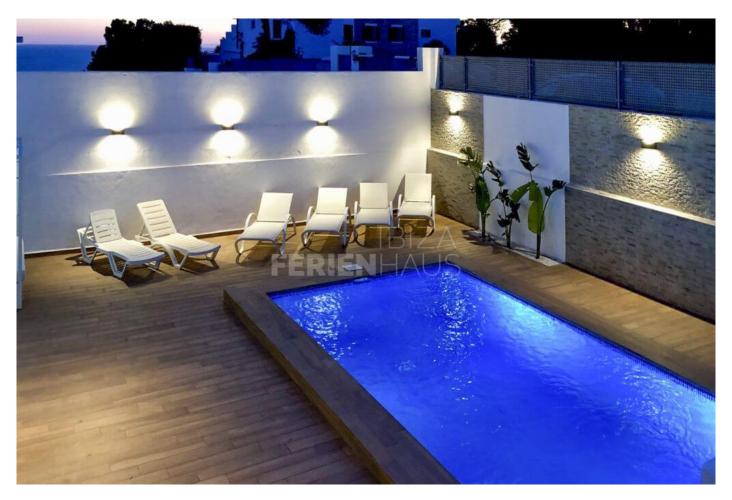

Price From / Night 600 €

This beautiful villa Can Dineo is perfect for families and their friends. Close to the beach of Cala Vadella with breathtaking sea view. With the 4 bedrooms, there is enough space for everybody to have some time for themselves. The shaded terrace is the ideal place for evening gatherings and with the direct view to the sea. Beautiful country house situated on the south-west coast of the island and surrounded by many of the secret and untouched beaches of Ibiza. This sweet villa with private pool and barbecue area with several chill-out lounge areas is only 200 meters away from the beach.