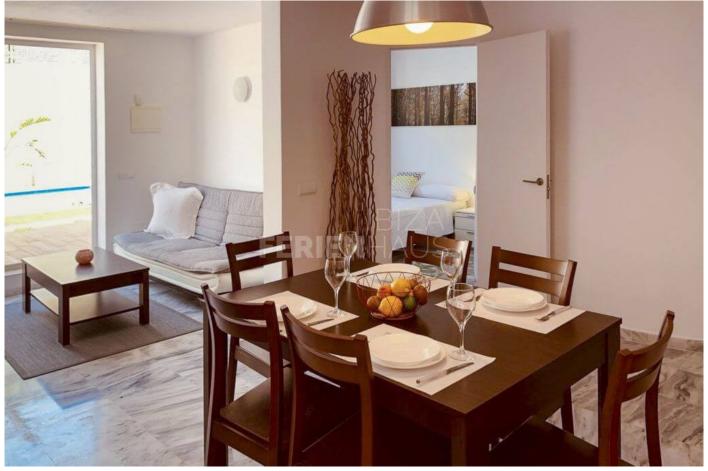

The huge roof terrace with shade and a big living room sofa offers you the perfect spot for the breathtaking sunsets to finish every day of your holiday at this magical place.

Among other things, there is a small apartment near the pool area with two bedrooms and a private kitchen, as well as a dryer. The living area is located on the first floor with fireplace, a large sofa and an outdoor table. Also on the second floor there are two more bedrooms, each with two separate beds, as well as the master bedroom with en suite bathroom.