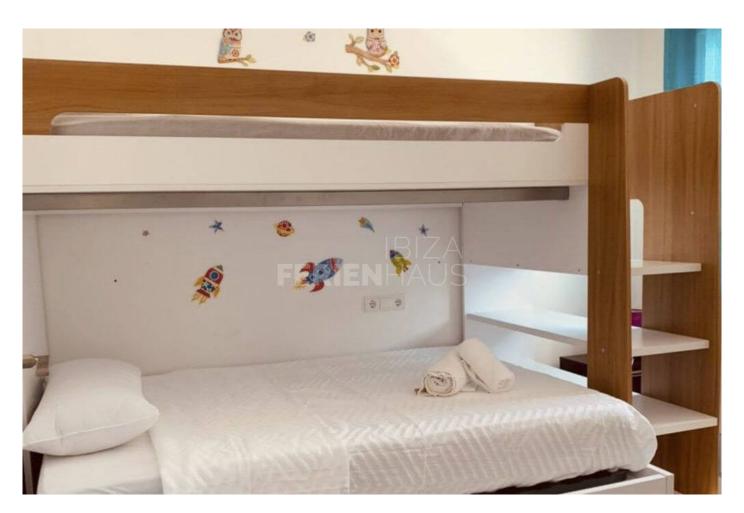

The huge roof terrace with shade and a big living room sofa offers you the perfect spot for the breathtaking sunsets to finish every day of your holiday at this magical place.

Among other things, there is a small apartment near the pool area with two bedrooms and a private kitchen, as well as a dryer. The living area is located on the first floor with fireplace, a large sofa and an outdoor table. Also on the second floor there are two more bedrooms, each with two separate beds, as well as the master bedroom with en suite bathroom.