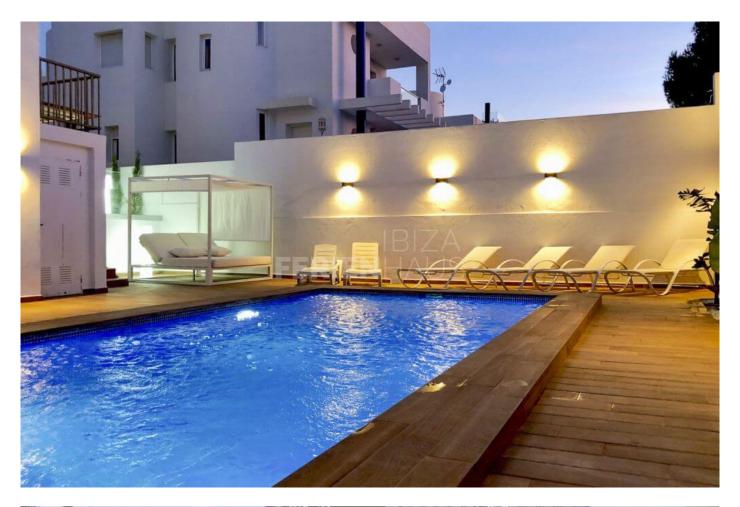

Price From / Night 600 €

This beautiful villa Can Dineo is perfect for families and their friends. Close to the beach of Cala Vadella with breathtaking sea view. With the 4 bedrooms, there is enough space for everybody to have some time for themselves. The shaded terrace is the ideal place for evening gatherings and with the direct view to the sea. Beautiful country house situated on the south-west coast of the island and surrounded by many of the secret and untouched beaches of Ibiza. This sweet villa with private pool and barbecue area with several chill-out lounge areas is only 200 meters away from the beach.