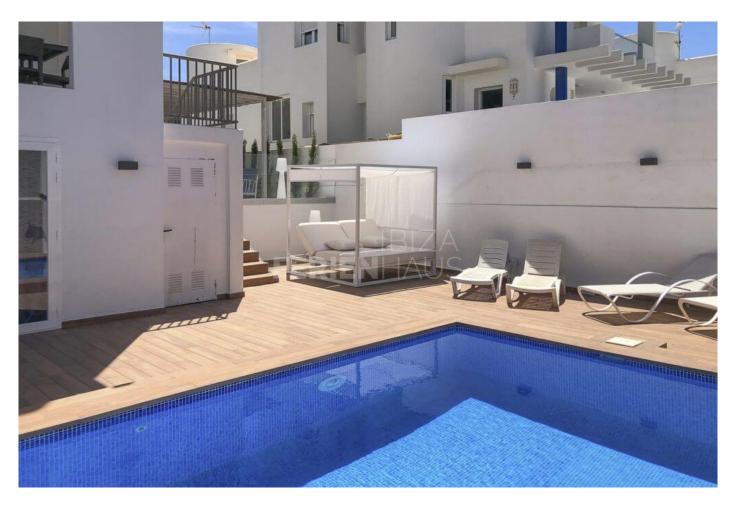

Price From / Night 600 €

This beautiful villa Can Dineo is perfect for families and their friends. Close to the beach of Cala Vadella with breathtaking sea view. With the 4 bedrooms, there is enough space for everybody to have some time for themselves. The shaded terrace is the ideal place for evening gatherings and with the direct view to the sea. Beautiful country house situated on the south-west coast of the island and surrounded by many of the secret and untouched beaches of Ibiza. This sweet villa with private pool and barbecue area with several chill-out lounge areas is only 200 meters away from the beach.

The huge roof terrace with shade and a big living room sofa offers you the perfect spot for the breathtaking sunsets to finish every day of your holiday at this magical place.

Among other things, there is a small apartment near the pool area with two bedrooms and a private kitchen, as well as a dryer. The living area is located on the first floor with fireplace, a large sofa and an outdoor table. Also on the second floor there are two more bedrooms, each with two separate beds, as well as the master bedroom with en suite bathroom.