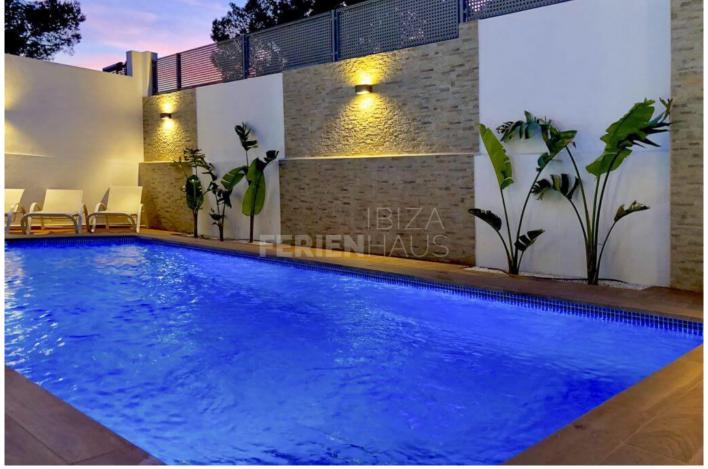

Price From / Night 600 €

This beautiful villa Can Dineo is perfect for families and their friends. Close to the beach of Cala Vadella with breathtaking sea view. With the 4 bedrooms, there is enough space for everybody to have some time for themselves. The shaded terrace is the ideal place for evening gatherings and with the direct view to the sea. Beautiful country house situated on the south-west coast of the island and surrounded by many of the secret and untouched beaches of Ibiza. This sweet villa with private pool and barbecue area with several chill-out lounge areas is only 200 meters away from the beach.