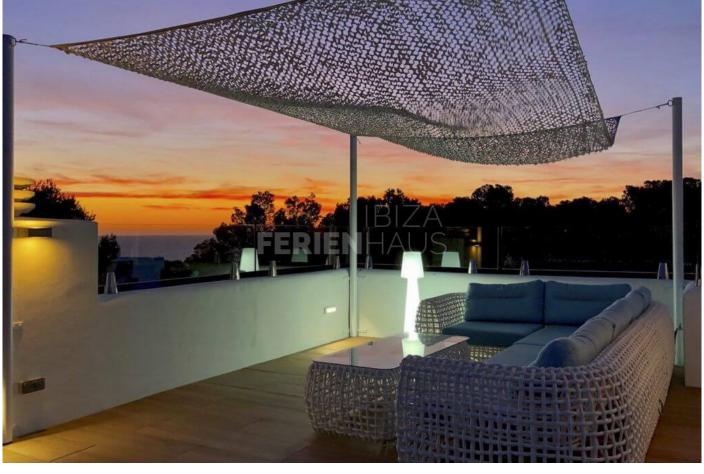

## Can Dineo – Beautiful villa with great sea views and sunsets – at Cala Vadella Beach

The modern villa is situated on a hill near Cala Vadella in San Jose and is walking distance to the beach Cala Vadella. Fantastic panoramic view from the roof terrace on the sea with great sunsets.

The huge roof terrace with shade and a big living room sofa offers you the perfect spot for the breathtaking sunsets to finish every day of your holiday at this magical place.

Among other things, there is a small apartment near the pool area with two bedrooms and a private kitchen, as well as a dryer. The living area is located on the first floor with fireplace, a large sofa and an outdoor table. Also on the second floor there are two more bedrooms, each with two separate beds, as well as the master bedroom with en suite bathroom.