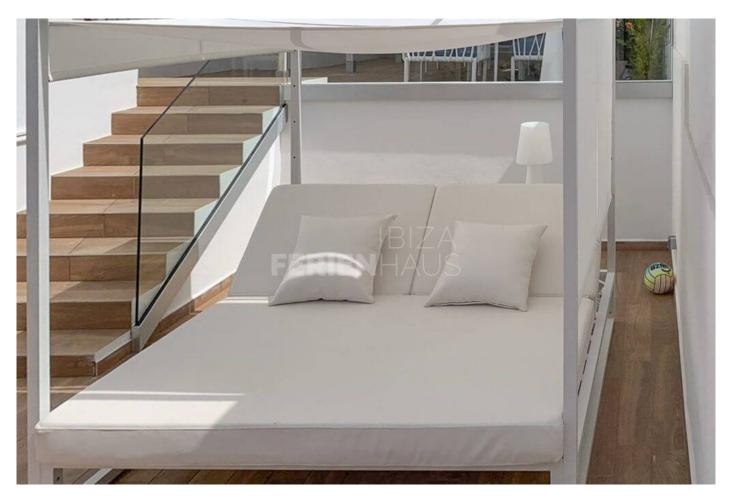

The huge roof terrace with shade and a big living room sofa offers you the perfect spot for the breathtaking sunsets to finish every day of your holiday at this magical place.

Among other things, there is a small apartment near the pool area with two bedrooms and a private kitchen, as well as a dryer. The living area is located on the first floor with fireplace, a large sofa and an outdoor table. Also on the second floor there are two more bedrooms, each with two separate beds, as well as the master bedroom with en suite bathroom.