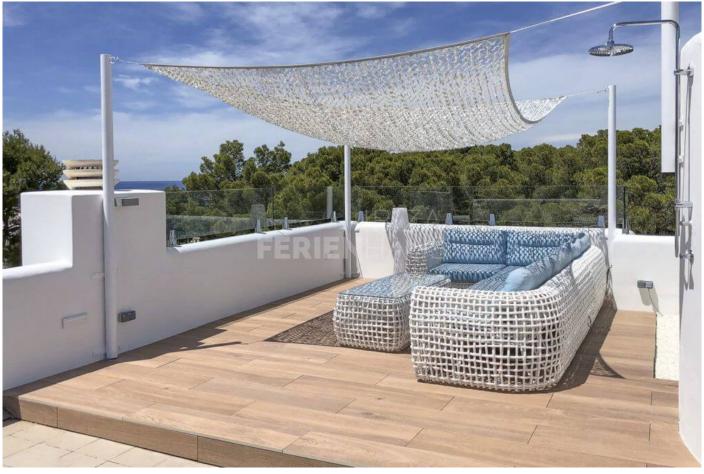

The huge roof terrace with shade and a big living room sofa offers you the perfect spot for the breathtaking sunsets to finish every day of your holiday at this magical place.

Among other things, there is a small apartment near the pool area with two bedrooms and a private kitchen, as well as a dryer. The living area is located on the first floor with fireplace, a large sofa and an outdoor table. Also on the second floor there are two more bedrooms, each with two separate beds, as well as the master bedroom with en suite bathroom.