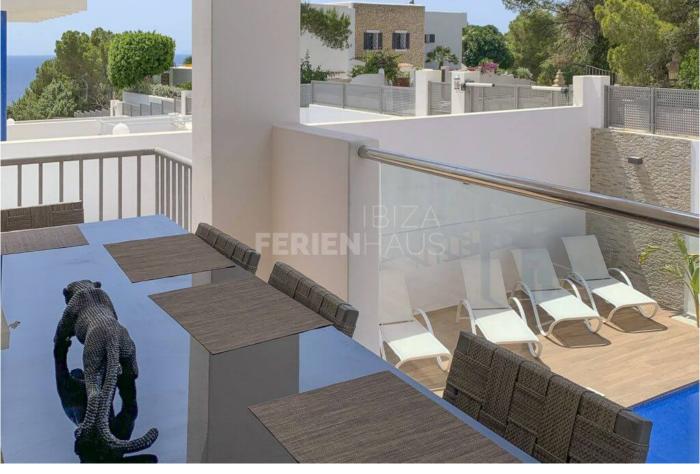

Price From / Night 600 €

This beautiful villa Can Dineo is perfect for families and their friends. Close to the beach of Cala Vadella with breathtaking sea view. With the 4 bedrooms, there is enough space for everybody to have some time for themselves. The shaded terrace is the ideal place for evening gatherings and with the direct view to the sea. Beautiful country house situated on the south-west coast of the island and surrounded by many of the secret and untouched beaches of Ibiza. This sweet villa with private pool and barbecue area with several chill-out lounge areas is only 200 meters away from the beach.

The huge roof terrace with shade and a big living room sofa offers you the perfect spot for the breathtaking sunsets to finish every day of your holiday at this magical place.

Among other things, there is a small apartment near the pool area with two bedrooms and a private kitchen, as well as a dryer. The living area is located on the first floor with fireplace, a large sofa and an outdoor table. Also on the second floor there are two more bedrooms, each with two separate beds, as well as the master bedroom with en suite bathroom.