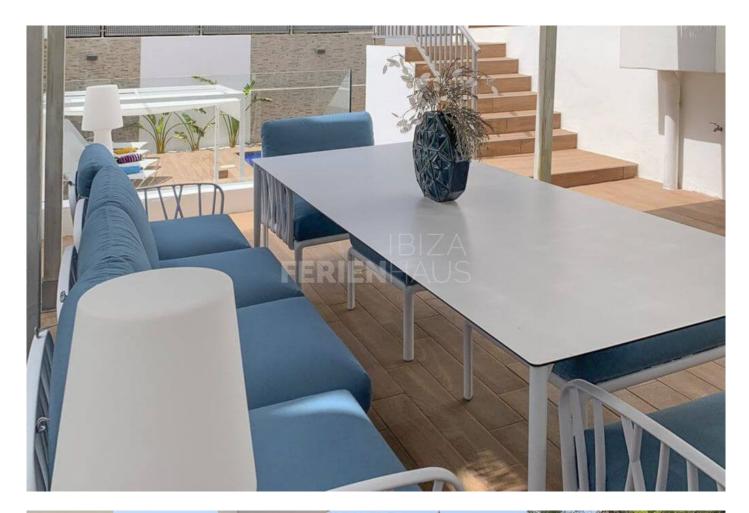

The huge roof terrace with shade and a big living room sofa offers you the perfect spot for the breathtaking sunsets to finish every day of your holiday at this magical place.

Among other things, there is a small apartment near the pool area with two bedrooms and a private kitchen, as well as a dryer. The living area is located on the first floor with fireplace, a large sofa and an outdoor table. Also on the second floor there are two more bedrooms, each with two separate beds, as well as the master bedroom with en suite bathroom.