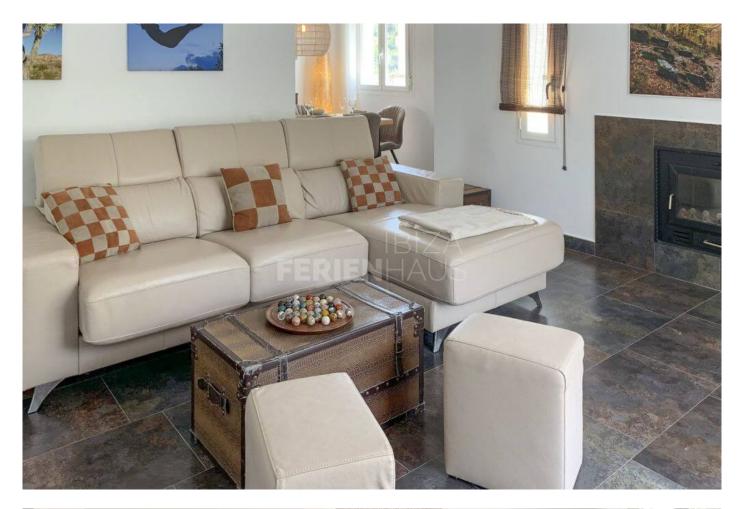

The huge roof terrace with shade and a big living room sofa offers you the perfect spot for the breathtaking sunsets to finish every day of your holiday at this magical place.

Among other things, there is a small apartment near the pool area with two bedrooms and a private kitchen, as well as a dryer. The living area is located on the first floor with fireplace, a large sofa and an outdoor table. Also on the second floor there are two more bedrooms, each with two separate beds, as well as the master bedroom with en suite bathroom.