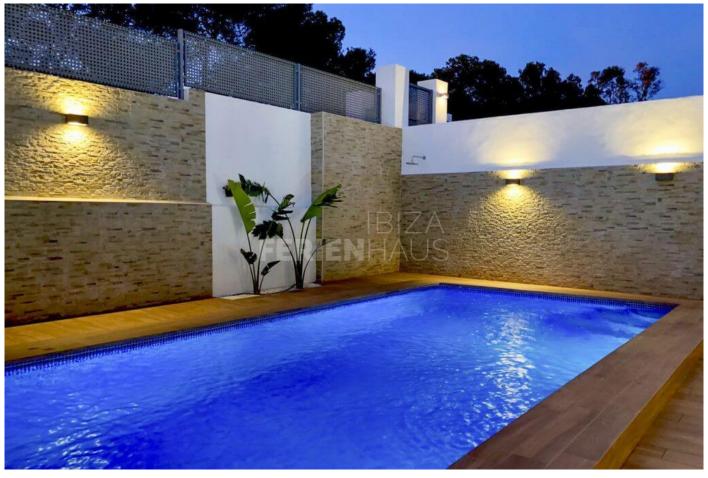

Price From / Night 600 €

This beautiful villa Can Dineo is perfect for families and their friends. Close to the beach of Cala Vadella with breathtaking sea view. With the 4 bedrooms, there is enough space for everybody to have some time for themselves. The shaded terrace is the ideal place for evening gatherings and with the direct view to the sea. Beautiful country house situated on the south-west coast of the island and surrounded by many of the secret and untouched beaches of Ibiza. This sweet villa with private pool and barbecue area with several chill-out lounge areas is only 200 meters away from the beach.