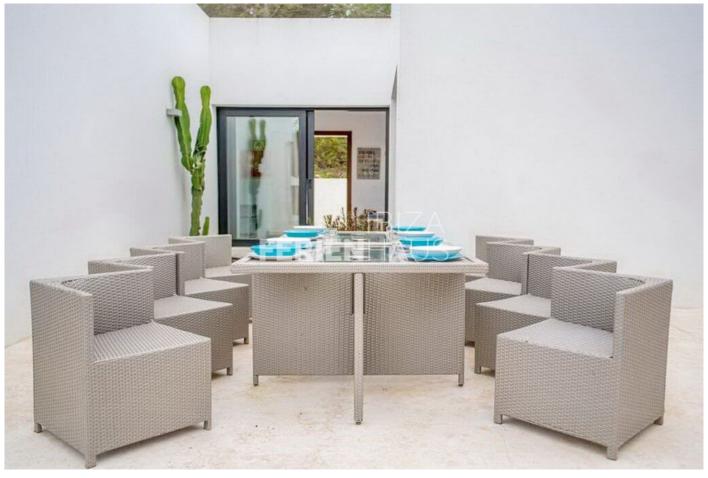

Inside, Can Javier boasts a sophisticated interior, where modern furnishings and state-of-the-art amenities seamlessly merge. The open-concept living spaces are bathed in natural light, creating an airy and inviting atmosphere. The villa features well-appointed 4 bedrooms, 3 with garden views, offering a serene retreat after a day of exploring the vibrant island. Can Javier stands as a testament to the perfect marriage of modern elegance and the relaxed spirit of Ibiza, inviting guests to experience the epitome of contemporary island living.