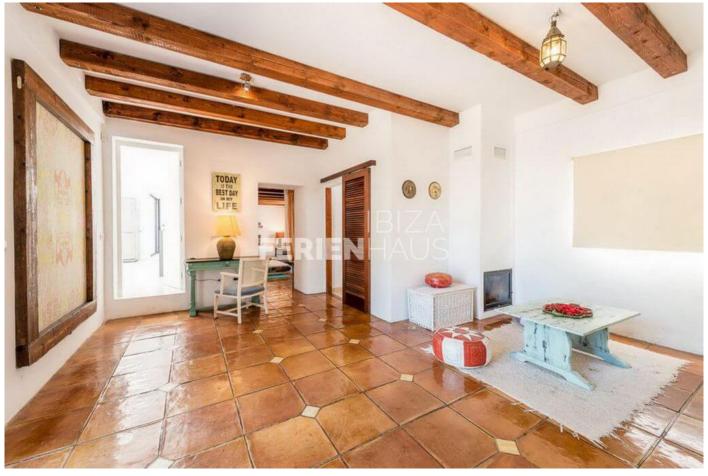

Inside, Can Javier boasts a sophisticated interior, where modern furnishings and state-of-the-art amenities seamlessly merge. The open-concept living spaces are bathed in natural light, creating an airy and inviting atmosphere. The villa features well-appointed 4 bedrooms, 3 with garden views, offering a serene retreat after a day of exploring the vibrant island. Can Javier stands as a testament to the perfect marriage of modern elegance and the relaxed spirit of Ibiza, inviting guests to experience the epitome of contemporary island living.