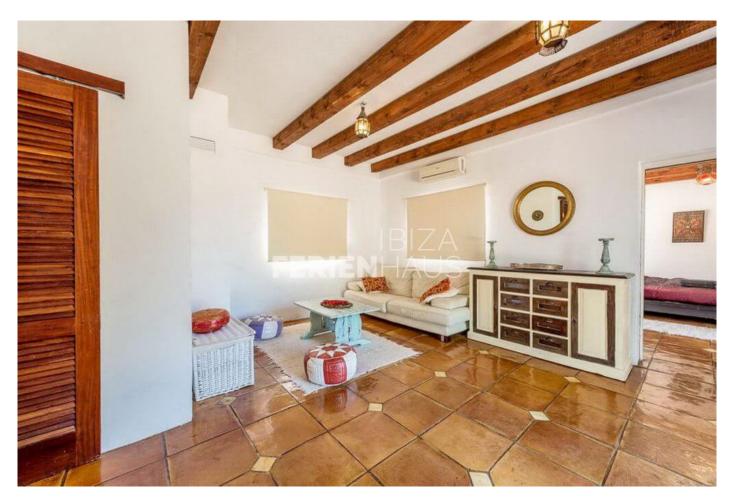

Inside, Can Javier boasts a sophisticated interior, where modern furnishings and state-of-the-art amenities seamlessly merge. The open-concept living spaces are bathed in natural light, creating an airy and inviting atmosphere. The villa features well-appointed 4 bedrooms, 3 with garden views, offering a serene retreat after a day of exploring the vibrant island. Can Javier stands as a testament to the perfect marriage of modern elegance and the relaxed spirit of Ibiza, inviting guests to experience the epitome of contemporary island living.