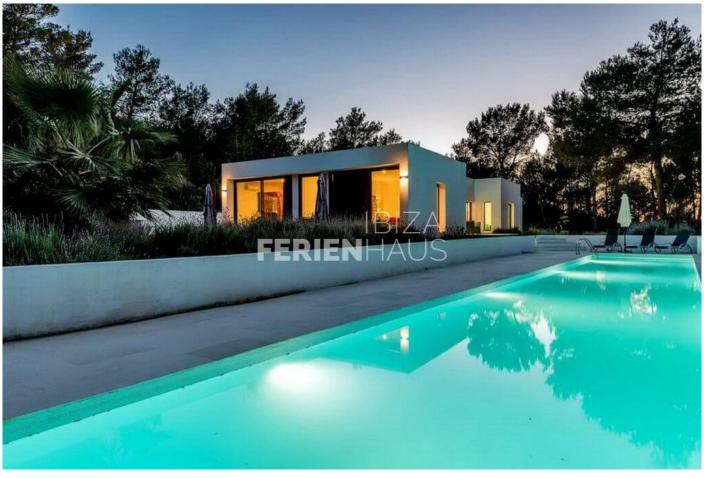

## Can Javier - Modern Ibiza villa with 20m swimming pool near Ibiza town

Bedrooms

4

Bathrooms

3

Sleeps

8

Size (M²)

The focal point of this exquisite villa is undoubtedly its impressive 20-meter swimming pool. Surrounded by a meticulously landscaped garden, the pool area becomes a private oasis of relaxation and indulgence. Whether you're basking in the Ibizan sunshine on one of the plush loungers or taking a refreshing dip in the crystalline waters, the pool area provides an idyllic escape. As the sun sets, the pool comes alive with subtle illumination, creating an enchanting ambiance for evening gatherings and creating unforgettable moments under the starlit Ibiza sky.