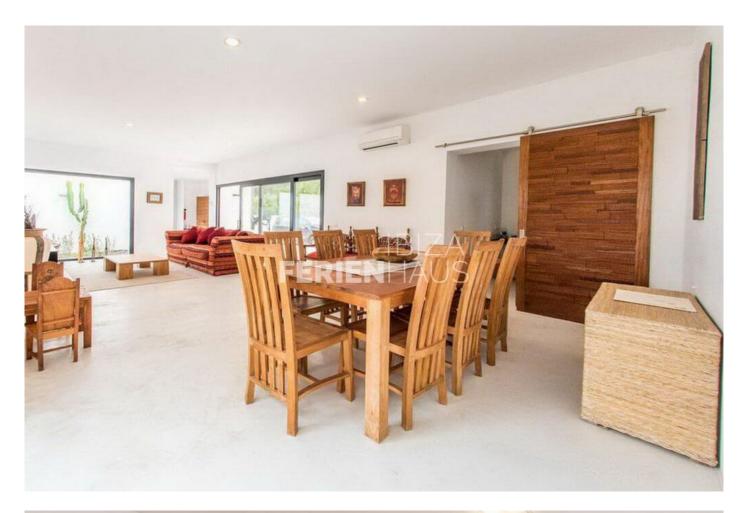

Inside, Can Javier boasts a sophisticated interior, where modern furnishings and state-of-the-art amenities seamlessly merge. The open-concept living spaces are bathed in natural light, creating an airy and inviting atmosphere. The villa features well-appointed 4 bedrooms, 3 with garden views, offering a serene retreat after a day of exploring the vibrant island. Can Javier stands as a testament to the perfect marriage of modern elegance and the relaxed spirit of Ibiza, inviting guests to experience the epitome of contemporary island living.