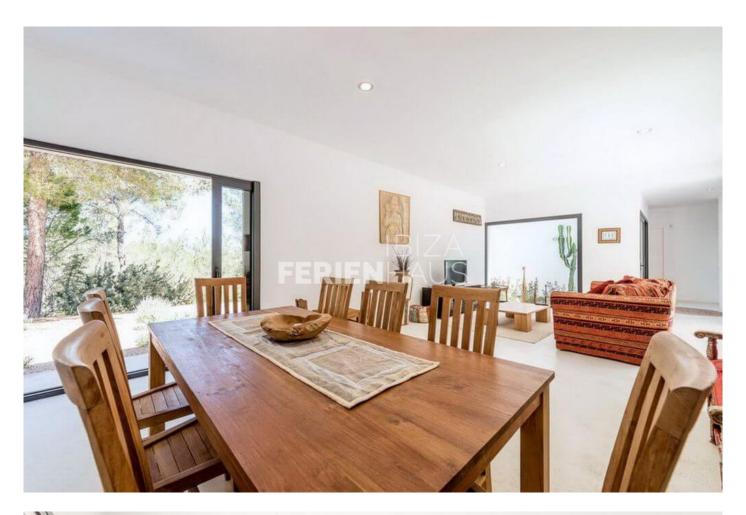

Inside, Can Javier boasts a sophisticated interior, where modern furnishings and state-of-the-art amenities seamlessly merge. The open-concept living spaces are bathed in natural light, creating an airy and inviting atmosphere. The villa features well-appointed 4 bedrooms, 3 with garden views, offering a serene retreat after a day of exploring the vibrant island. Can Javier stands as a testament to the perfect marriage of modern elegance and the relaxed spirit of Ibiza, inviting guests to experience the epitome of contemporary island living.