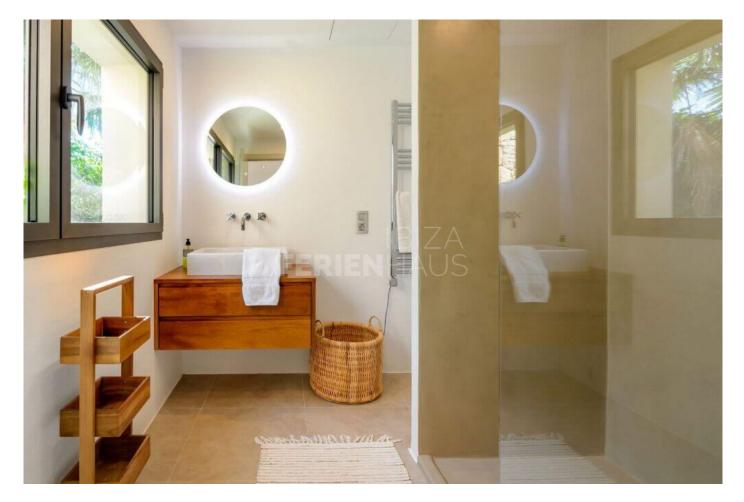

- Ensuite bathrooms
- King-size beds
- Air conditioning
- Mosquito nets
- Blackout blinds
- TV
- Wireless network
- Safe
- Spacious wardrobes
- Hairdryer

The bright, sunlit ensuite bathrooms in each bedroom incorporate timeless Mediterranean elements. Towels, invigorating rain showers, and premium toiletries complement the facilities, along with separate toilets equipped with bidets. Additionally, a guest toilet is conveniently located on the ground floor.