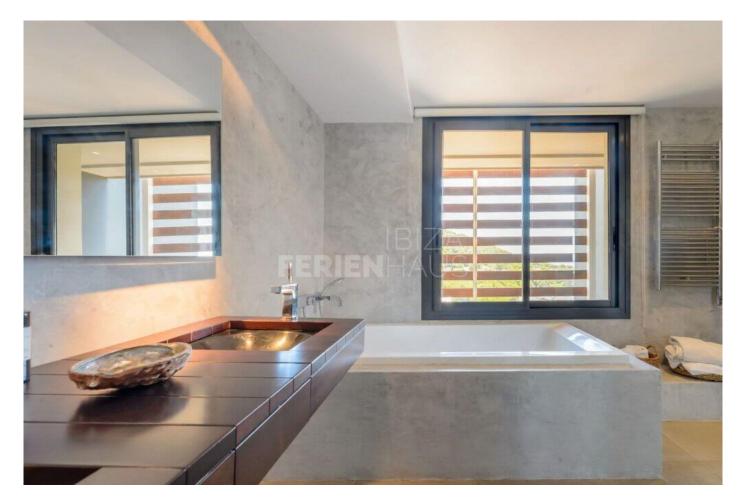

- Ensuite bathrooms
- King-size beds
- Air conditioning
- Mosquito nets
- Blackout blinds
- TV
- Wireless network
- Safe
- Spacious wardrobes
- Hairdryer

The bright, sunlit ensuite bathrooms in each bedroom incorporate timeless Mediterranean elements. Towels, invigorating rain showers, and premium toiletries complement the facilities, along with separate toilets equipped with bidets. Additionally, a guest toilet is conveniently located on the ground floor.

Villa Can Amanecer showcases a subtle fusion of superior craftsmanship, divine textures, high-end fixtures, and elegantly simple design. Luxurious stone floors seamlessly extend from the house to the terrace and pool area, enveloped in a soothing natural color palette that spans various shades of grey. A bespoke lighting system enhances the ambiance of the house, pool, and terraces, fostering a profound sense of tranquility and relaxation.