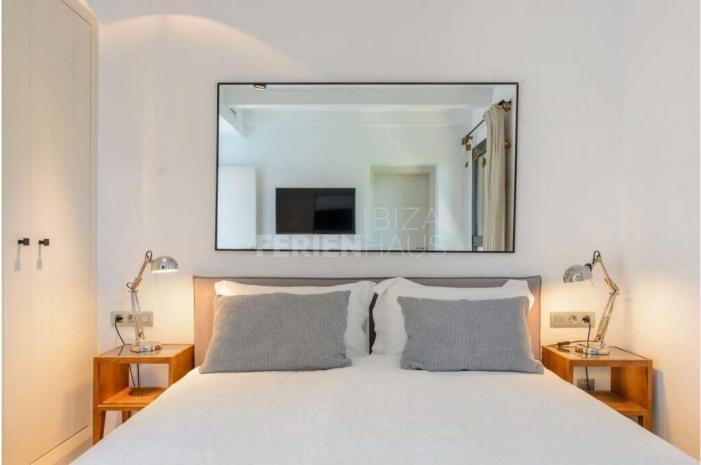

Indulgent bedrooms offer a luxurious sleeping experience, featuring high-quality white linens, sophisticated designer furnishings, stone floors, and an expansive sense of space. Each bedroom includes:

- Ensuite bathrooms
- King-size beds
- Air conditioning
- Mosquito nets
- Blackout blinds
- TV
- Wireless network
- Safe
- Spacious wardrobes
- Hairdryer

The bright, sunlit ensuite bathrooms in each bedroom incorporate timeless Mediterranean elements. Towels, invigorating rain showers, and premium toiletries complement the facilities, along with separate toilets equipped with bidets. Additionally, a guest toilet is conveniently located on the ground floor.