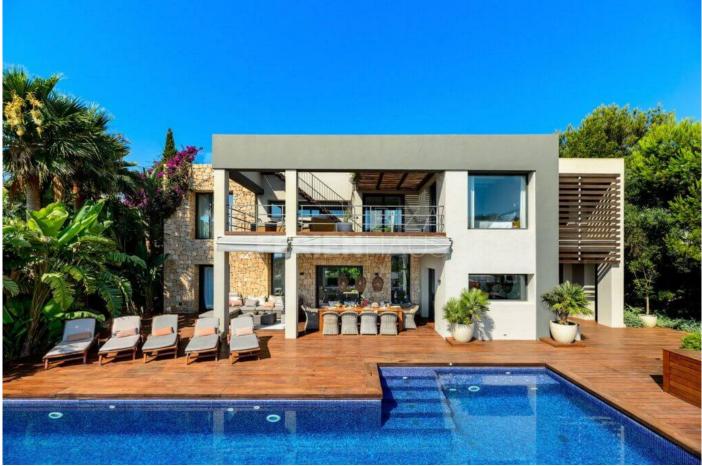

Boutique Hotel Style Villa 8 Sleeps - beautifully decorated situated in a breathtaking hillside of Talamanca and close to Ibiza Town and Jesus. Fantastic panoramic view to the sea. This villa offers all the comforts of a home that will make your holiday a memorable one.

Villa Can Amanecer gracefully occupies a hillside, commanding panoramic views of the southeast coast of Ibiza. This contemporary, opulent residence with stunning sea vistas and stylish indoor and outdoor spaces is situated in Cap Martinet, the most prestigious enclave in the southern part of Ibiza. The villa's picturesque location ensures convenient access to all prime destinations within a short drive. An electric gate, roadside surveillance cameras, and an active security service instill a strong sense of safety for guests residing in this villa.

Villa Can Amanecer showcases a subtle fusion of superior craftsmanship, divine textures, high-end fixtures, and elegantly simple design. Luxurious stone floors seamlessly extend from the house to the terrace and pool area, enveloped in a soothing natural color palette that spans various shades of grey. A bespoke lighting system enhances the ambiance of the house, pool, and terraces, fostering a profound sense of tranquility and relaxation.