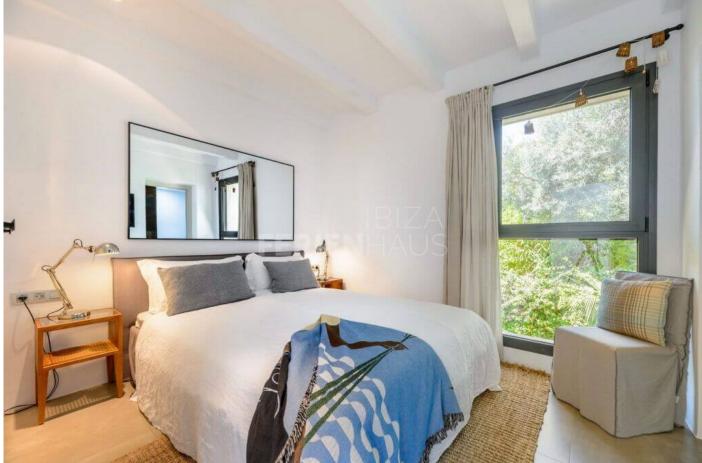

Indulgent bedrooms offer a luxurious sleeping experience, featuring high-quality white linens, sophisticated designer furnishings, stone floors, and an expansive sense of space. Each bedroom includes:

- Ensuite bathrooms
- King-size beds
- Air conditioning
- Mosquito nets
- Blackout blinds
- TV
- Wireless network
- Safe
- Spacious wardrobes
- Hairdryer

The bright, sunlit ensuite bathrooms in each bedroom incorporate timeless Mediterranean elements. Towels, invigorating rain showers, and premium toiletries complement the facilities, along with separate toilets equipped with bidets. Additionally, a guest toilet is conveniently located on the ground floor.