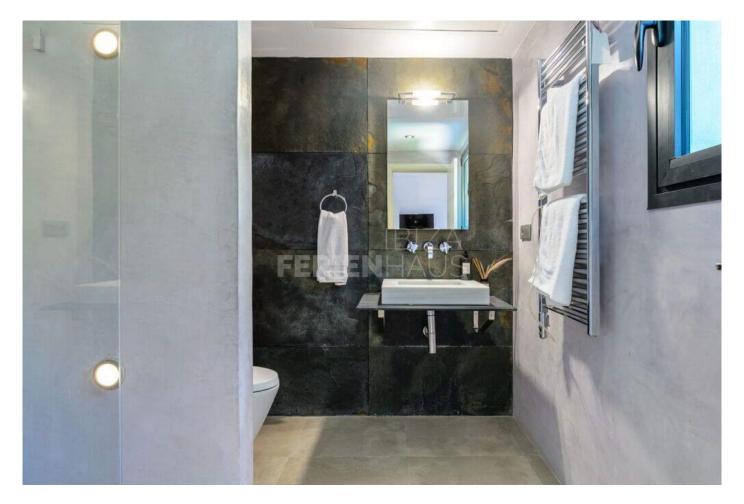

- Ensuite bathrooms
- King-size beds
- Air conditioning
- Mosquito nets
- Blackout blinds
- TV
- Wireless network
- Safe
- Spacious wardrobes
- Hairdryer

The bright, sunlit ensuite bathrooms in each bedroom incorporate timeless Mediterranean elements. Towels, invigorating rain showers, and premium toiletries complement the facilities, along with separate toilets equipped with bidets. Additionally, a guest toilet is conveniently located on the ground floor.