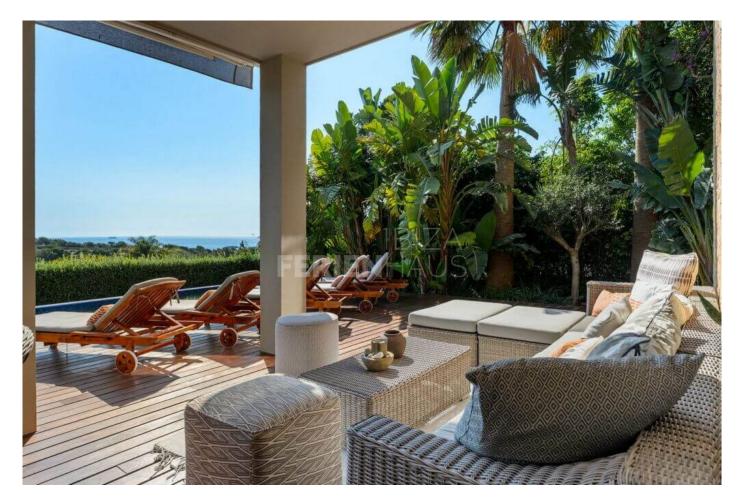

Villa Can Amanecer showcases a subtle fusion of superior craftsmanship, divine textures, high-end fixtures, and elegantly simple design. Luxurious stone floors seamlessly extend from the house to the terrace and pool area, enveloped in a soothing natural color palette that spans various shades of grey. A bespoke lighting system enhances the ambiance of the house, pool, and terraces, fostering a profound sense of tranquility and relaxation.

This property is equipped for year-round stays, featuring efficient heating and cooling systems, a heatable saltwater pool, an open fireplace, a wellappointed office area with high-speed internet, an upper gallery space suitable for use as a gym, floor-to-ceiling windows, secure parking, and a serene, tranquil neighborhood.