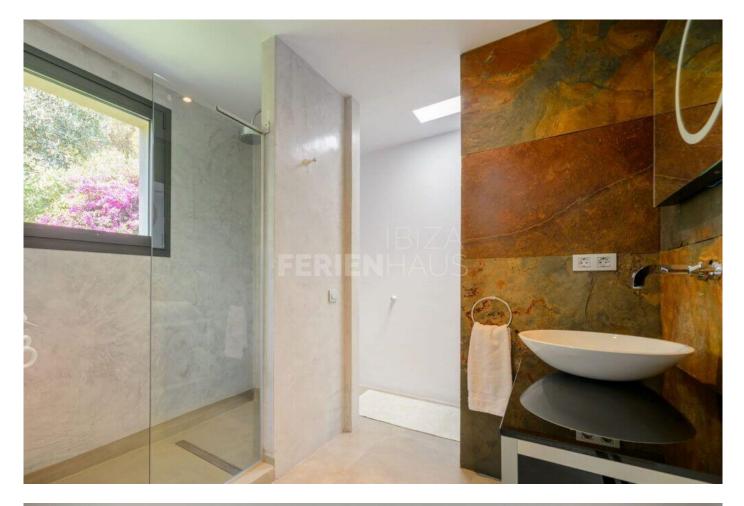

- Ensuite bathrooms
- King-size beds
- Air conditioning
- Mosquito nets
- Blackout blinds
- TV
- Wireless network
- Safe
- Spacious wardrobes
- Hairdryer

The bright, sunlit ensuite bathrooms in each bedroom incorporate timeless Mediterranean elements. Towels, invigorating rain showers, and premium toiletries complement the facilities, along with separate toilets equipped with bidets. Additionally, a guest toilet is conveniently located on the ground floor.