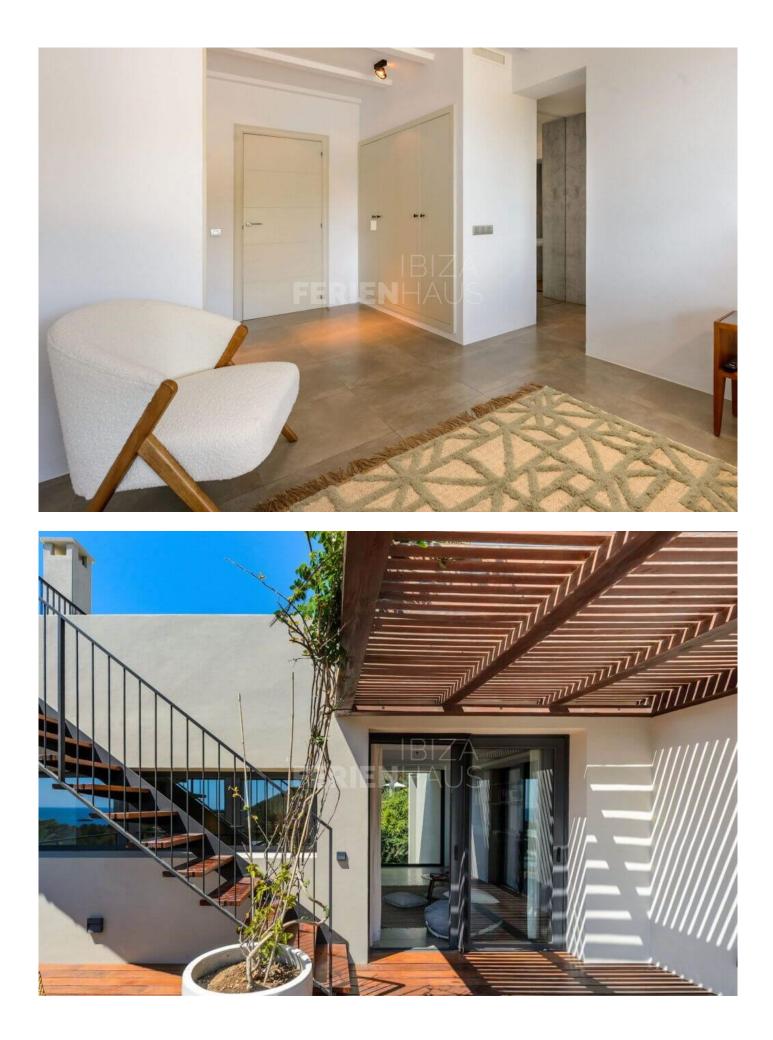

Villa Can Amanecer showcases a subtle fusion of superior craftsmanship, divine textures, high-end fixtures, and elegantly simple design. Luxurious stone floors seamlessly extend from the house to the terrace and pool area, enveloped in a soothing natural color palette that spans various shades of grey. A bespoke lighting system enhances the ambiance of the house, pool, and terraces, fostering a profound sense of tranquility and relaxation.