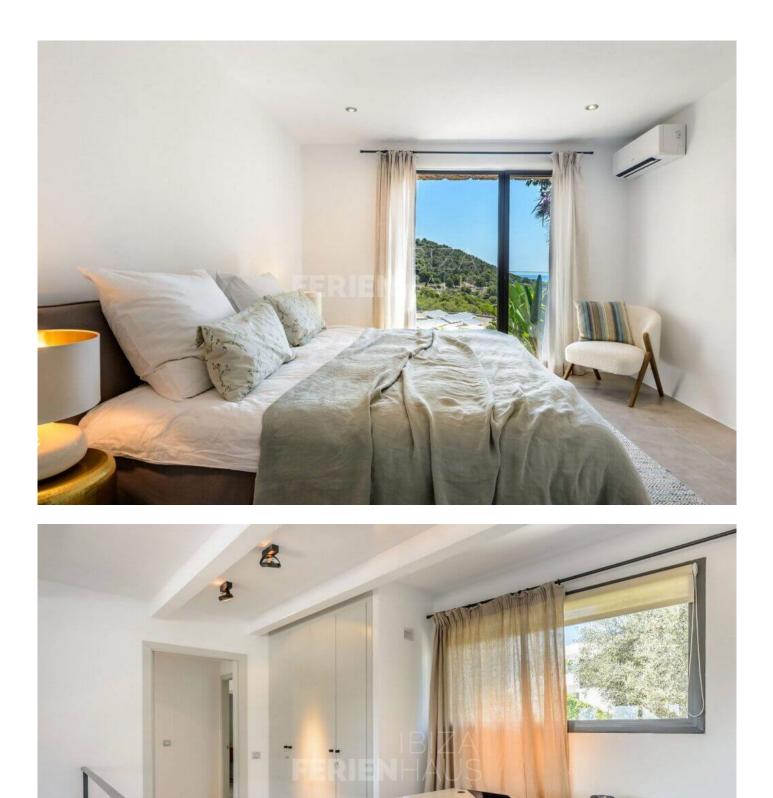

Indulgent bedrooms offer a luxurious sleeping experience, featuring high-quality white linens, sophisticated designer furnishings, stone floors, and an expansive sense of space. Each bedroom includes:

- Ensuite bathrooms
- King-size beds
- Air conditioning
- Mosquito nets
- Blackout blinds
- TV
- Wireless network
- Safe
- Spacious wardrobes
- Hairdryer

The bright, sunlit ensuite bathrooms in each bedroom incorporate timeless Mediterranean elements. Towels, invigorating rain showers, and premium toiletries complement the facilities, along with separate toilets equipped with bidets. Additionally, a guest toilet is conveniently located on the ground floor.