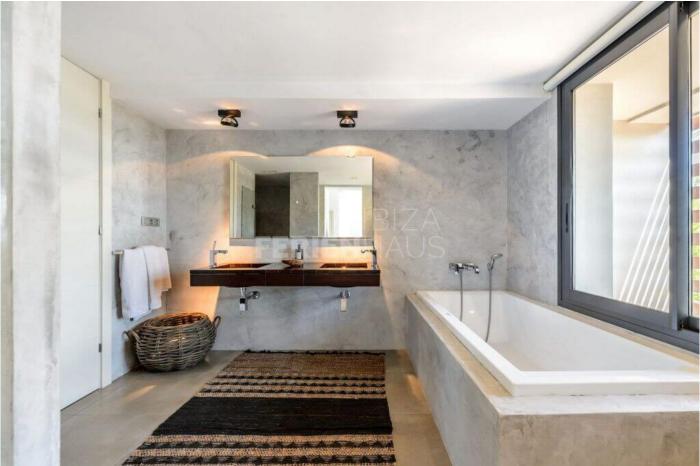

- Ensuite bathrooms
- King-size beds
- Air conditioning
- Mosquito nets
- Blackout blinds
- TV
- Wireless network
- Safe
- Spacious wardrobes
- Hairdryer

The bright, sunlit ensuite bathrooms in each bedroom incorporate timeless Mediterranean elements. Towels, invigorating rain showers, and premium toiletries complement the facilities, along with separate toilets equipped with bidets. Additionally, a guest toilet is conveniently located on the ground floor.