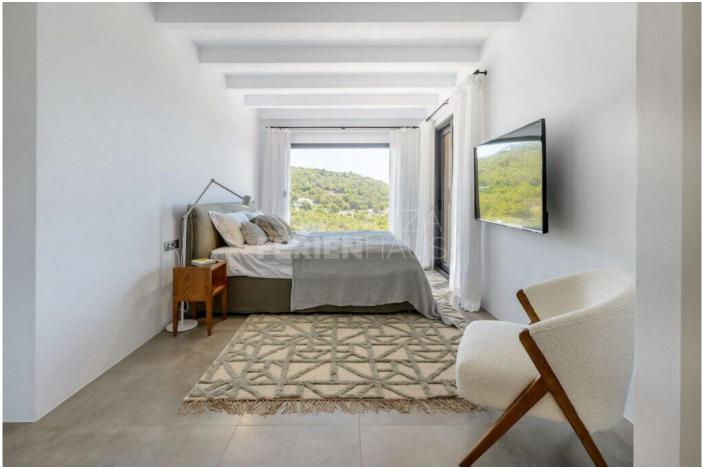

Indulgent bedrooms offer a luxurious sleeping experience, featuring high-quality white linens, sophisticated designer furnishings, stone floors, and an expansive sense of space. Each bedroom includes:

- Ensuite bathrooms
- King-size beds
- Air conditioning
- Mosquito nets
- Blackout blinds
- TV
- Wireless network
- Safe
- Spacious wardrobes
- Hairdryer

The bright, sunlit ensuite bathrooms in each bedroom incorporate timeless Mediterranean elements. Towels, invigorating rain showers, and premium toiletries complement the facilities, along with separate toilets equipped with bidets. Additionally, a guest toilet is conveniently located on the ground floor.