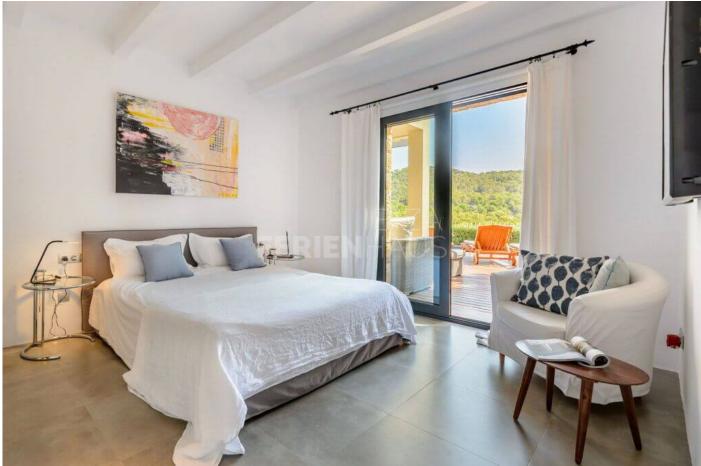

Indulgent bedrooms offer a luxurious sleeping experience, featuring high-quality white linens, sophisticated designer furnishings, stone floors, and an expansive sense of space. Each bedroom includes:

- Ensuite bathrooms
- King-size beds
- Air conditioning
- Mosquito nets
- Blackout blinds
- TV
- Wireless network
- Safe
- Spacious wardrobes
- Hairdryer

The bright, sunlit ensuite bathrooms in each bedroom incorporate timeless Mediterranean elements. Towels, invigorating rain showers, and premium toiletries complement the facilities, along with separate toilets equipped with bidets. Additionally, a guest toilet is conveniently located on the ground floor.

Villa Can Amanecer showcases a subtle fusion of superior craftsmanship, divine textures, high-end fixtures, and elegantly simple design. Luxurious stone floors seamlessly extend from the house to the terrace and pool area, enveloped in a soothing natural color palette that spans various shades of grey. A bespoke lighting system enhances the ambiance of the house, pool, and terraces, fostering a profound sense of tranquility and relaxation.