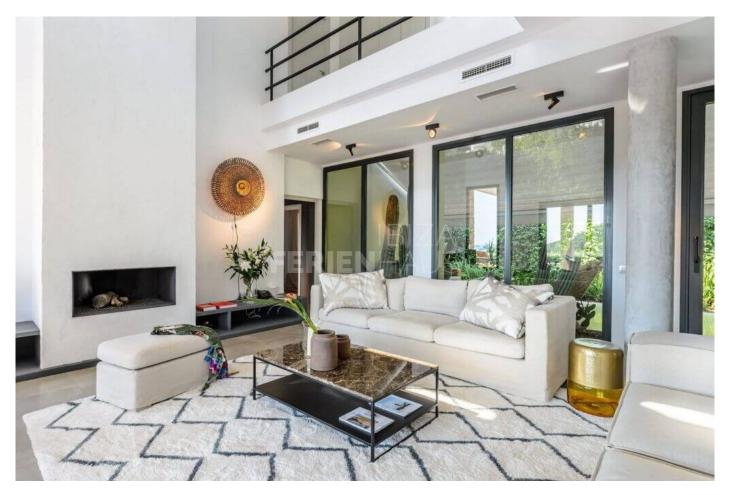

Villa Can Amanecer showcases a subtle fusion of superior craftsmanship, divine textures, high-end fixtures, and elegantly simple design. Luxurious stone floors seamlessly extend from the house to the terrace and pool area, enveloped in a soothing natural color palette that spans various shades of grey. A bespoke lighting system enhances the ambiance of the house, pool, and terraces, fostering a profound sense of tranquility and relaxation.

This property is equipped for year-round stays, featuring efficient heating and cooling systems, a heatable saltwater pool, an open fireplace, a wellappointed office area with high-speed internet, an upper gallery space suitable for use as a gym, floor-to-ceiling windows, secure parking, and a serene, tranquil neighborhood.