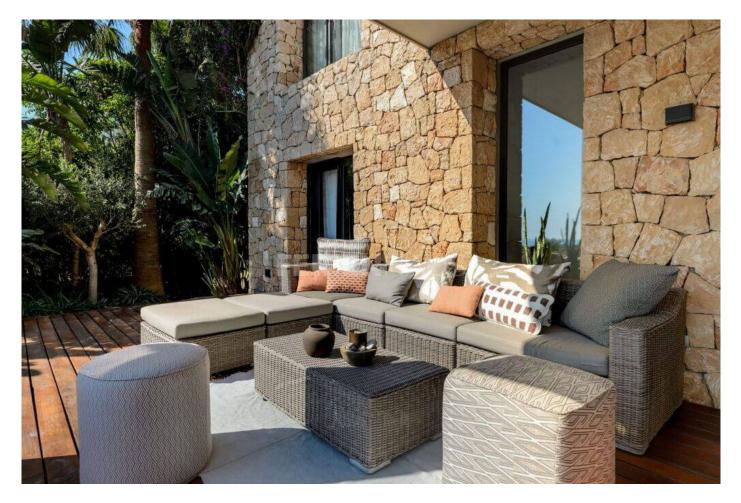

Villa Can Amanecer showcases a subtle fusion of superior craftsmanship, divine textures, high-end fixtures, and elegantly simple design. Luxurious stone floors seamlessly extend from the house to the terrace and pool area, enveloped in a soothing natural color palette that spans various shades of grey. A bespoke lighting system enhances the ambiance of the house, pool, and terraces, fostering a profound sense of tranquility and relaxation.

This property is equipped for year-round stays, featuring efficient heating and cooling systems, a heatable saltwater pool, an open fireplace, a wellappointed office area with high-speed internet, an upper gallery space suitable for use as a gym, floor-to-ceiling windows, secure parking, and a serene, tranquil neighborhood.