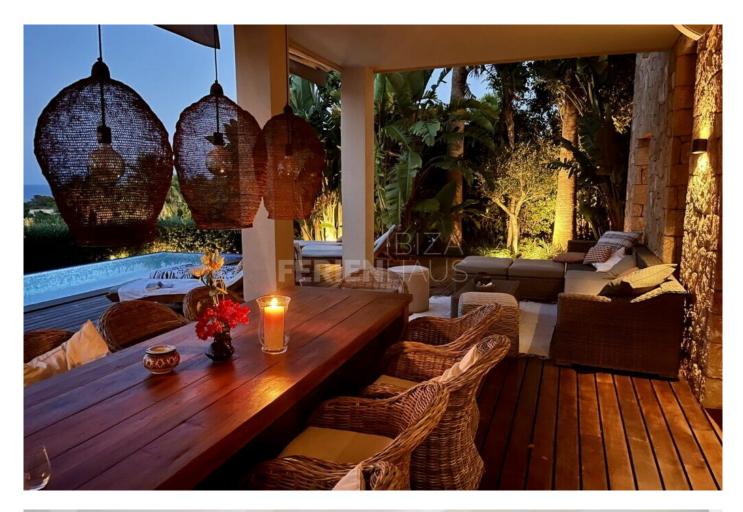

Villa Can Amanecer showcases a subtle fusion of superior craftsmanship, divine textures, high-end fixtures, and elegantly simple design. Luxurious stone floors seamlessly extend from the house to the terrace and pool area, enveloped in a soothing natural color palette that spans various shades of grey. A bespoke lighting system enhances the ambiance of the house, pool, and terraces, fostering a profound sense of tranquility and relaxation.