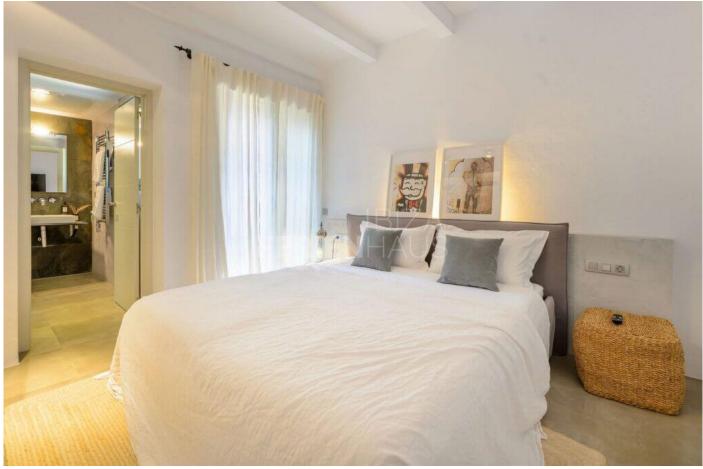

Indulgent bedrooms offer a luxurious sleeping experience, featuring high-quality white linens, sophisticated designer furnishings, stone floors, and an expansive sense of space. Each bedroom includes:

- Ensuite bathrooms
- King-size beds
- Air conditioning
- Mosquito nets
- Blackout blinds
- TV
- Wireless network
- Safe
- Spacious wardrobes
- Hairdryer

The bright, sunlit ensuite bathrooms in each bedroom incorporate timeless Mediterranean elements. Towels, invigorating rain showers, and premium toiletries complement the facilities, along with separate toilets equipped with bidets. Additionally, a guest toilet is conveniently located on the ground floor.