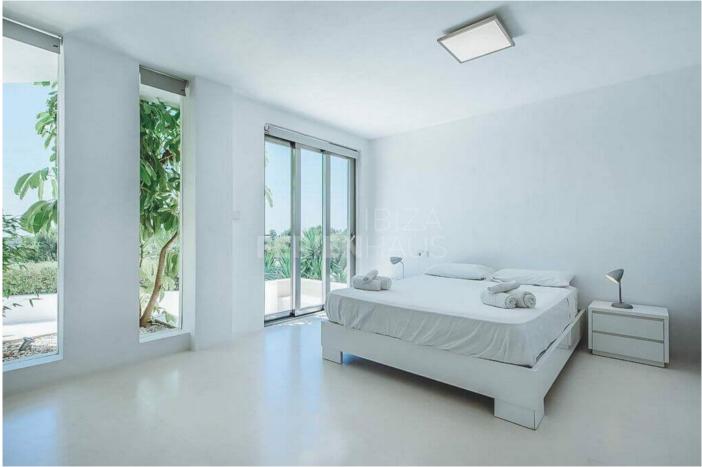

Built over 3 floors Villa Azaria offers guests 3 spacious lounge areas all designed with the most careful attention to detail, with stylish, ultra contemporary furnishings, including interior olive trees and subtle LED lit decor, and of course a spacious dining area and a modern fully equipped kitchen. All bedrooms are sublimely splendid, and all offer either a king size or double bed and all with en-suite bathrooms.