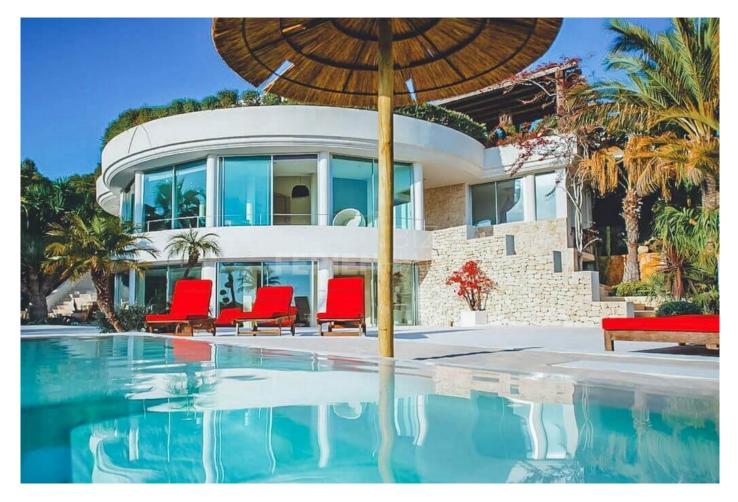

Villa Azaria is a newly refurbished property which stands out for many reasons, but mainly for its truly enchanting and uninterrupted sea and sunset views. Renovated to the very highest of standards, this unique circular luxurious home is ideally located in the south of the island overlooking the idyllic bay of Cala Tarida, home to the popular Cotton Beach Club along with many other charming restaurants and bars.

The villa sits majestically several metres above sea level, giving you the opportunity to truly experience breathtaking views from every area of Villa Azaria, with the many spacious terraces and bespoke lounge and chill-out areas designed to enhance the spectacular location of this elegant home. The perfectly landscaped garden boasts an abundance of tropical palm trees, and an artfully designed pond filled with charming koi carp. A balinese style chillout offers privacy and a space to relax and reflect.

The many terraces include a delightful roof terrace, perfect for sunset cocktails, a barbecue and an inviting private swimming pool with unrivalled sea and sunset views. The vibrant red sun loungers and other splashes of red throughout the house add to the unique style of this exceptional home.