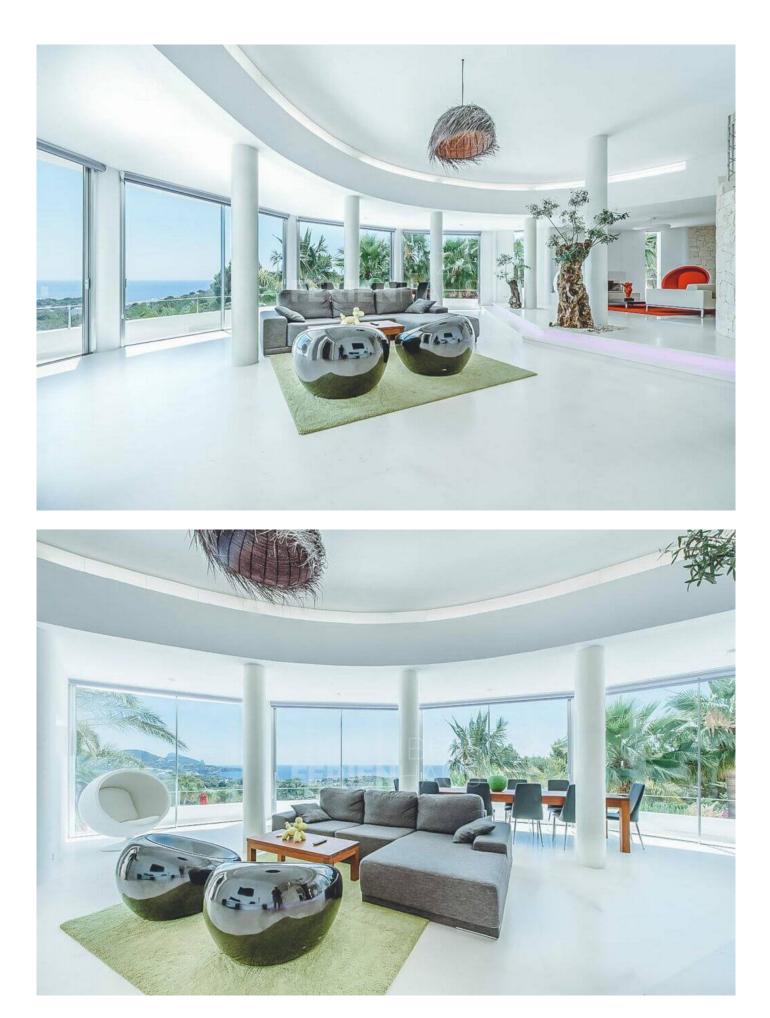

Villa Azaria is a newly refurbished property which stands out for many reasons, but mainly for its truly enchanting and uninterrupted sea and sunset views. Renovated to the very highest of standards, this unique circular luxurious home is ideally located in the south of the island overlooking the idyllic bay of Cala Tarida, home to the popular Cotton Beach Club along with many other charming restaurants and bars.

Built over 3 floors Villa Azaria offers guests 3 spacious lounge areas all designed with the most careful attention to detail, with stylish, ultra contemporary furnishings, including interior olive trees and subtle LED lit decor, and of course a spacious dining area and a modern fully equipped kitchen. All bedrooms are sublimely splendid, and all offer either a king size or double bed and all with en-suite bathrooms.

The villa sits majestically several metres above sea level, giving you the opportunity to truly experience breathtaking views from every area of Villa Azaria, with the many spacious terraces and bespoke lounge and chill-out areas designed to enhance the spectacular location of this elegant home. The perfectly landscaped garden boasts an abundance of tropical palm trees, and an artfully designed pond filled with charming koi carp. A balinese style chillout offers privacy and a space to relax and reflect.