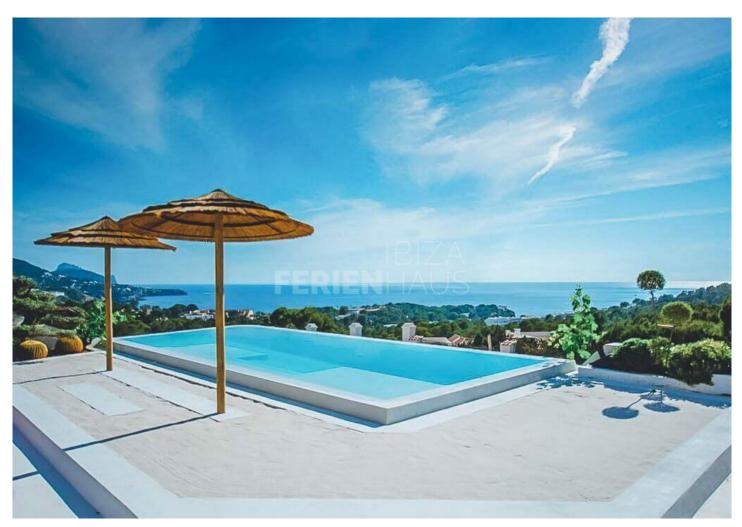

The villa sits majestically several metres above sea level, giving you the opportunity to truly experience breathtaking views from every area of Villa Azaria, with the many spacious terraces and bespoke lounge and chill-out areas designed to enhance the spectacular location of this elegant home. The perfectly landscaped garden boasts an abundance of tropical palm trees, and an artfully designed pond filled with charming koi carp. A balinese style chillout offers privacy and a space to relax and reflect.

The many terraces include a delightful roof terrace, perfect for sunset cocktails, a barbecue and an inviting private swimming pool with unrivalled sea and sunset views. The vibrant red sun loungers and other splashes of red throughout the house add to the unique style of this exceptional home.