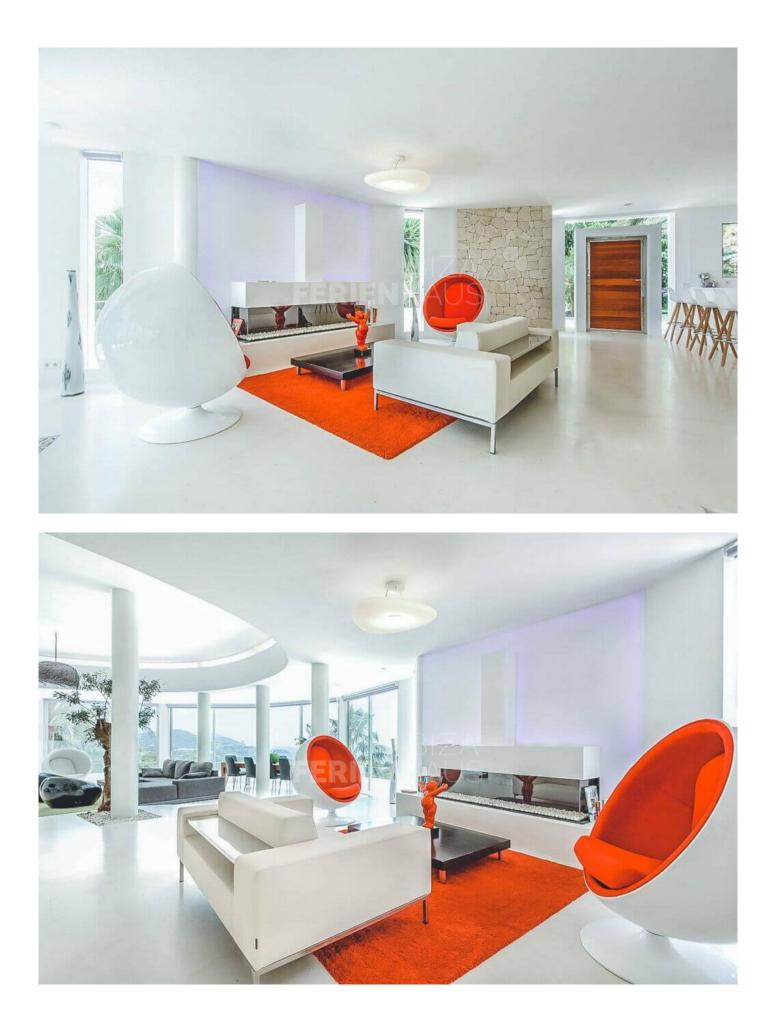

Built over 3 floors Villa Azaria offers guests 3 spacious lounge areas all designed with the most careful attention to detail, with stylish, ultra contemporary furnishings, including interior olive trees and subtle LED lit decor, and of course a spacious dining area and a modern fully equipped kitchen. All bedrooms are sublimely splendid, and all offer either a king size or double bed and all with en-suite bathrooms.

The many terraces include a delightful roof terrace, perfect for sunset cocktails, a barbecue and an inviting private swimming pool with unrivalled sea and sunset views. The vibrant red sun loungers and other splashes of red throughout the house add to the unique style of this exceptional home.