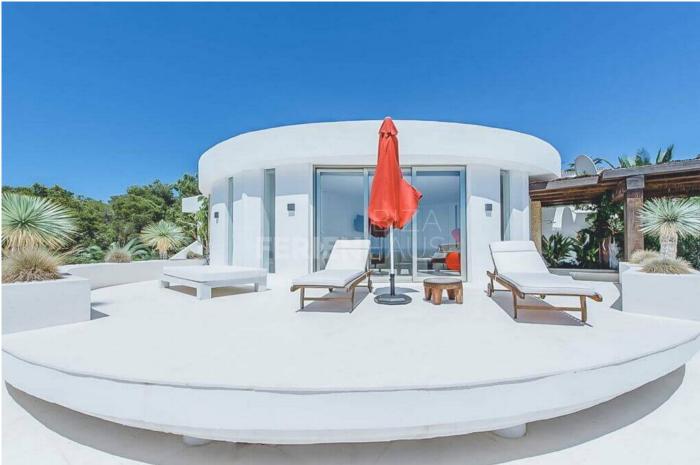

Built over 3 floors Villa Azaria offers guests 3 spacious lounge areas all designed with the most careful attention to detail, with stylish, ultra contemporary furnishings, including interior olive trees and subtle LED lit decor, and of course a spacious dining area and a modern fully equipped kitchen. All bedrooms are sublimely splendid, and all offer either a king size or double bed and all with en-suite bathrooms.

The villa sits majestically several metres above sea level, giving you the opportunity to truly experience breathtaking views from every area of Villa Azaria, with the many spacious terraces and bespoke lounge and chill-out areas designed to enhance the spectacular location of this elegant home. The perfectly landscaped garden boasts an abundance of tropical palm trees, and an artfully designed pond filled with charming koi carp. A balinese style chillout offers privacy and a space to relax and reflect.