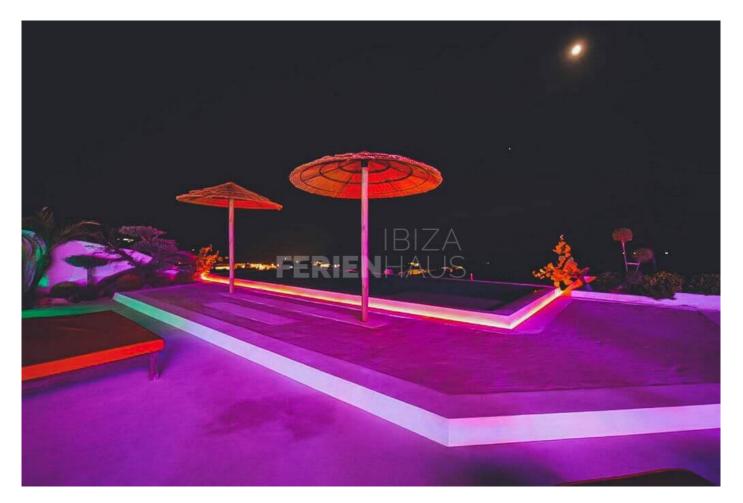

The many terraces include a delightful roof terrace, perfect for sunset cocktails, a barbecue and an inviting private swimming pool with unrivalled sea and sunset views. The vibrant red sun loungers and other splashes of red throughout the house add to the unique style of this exceptional home.