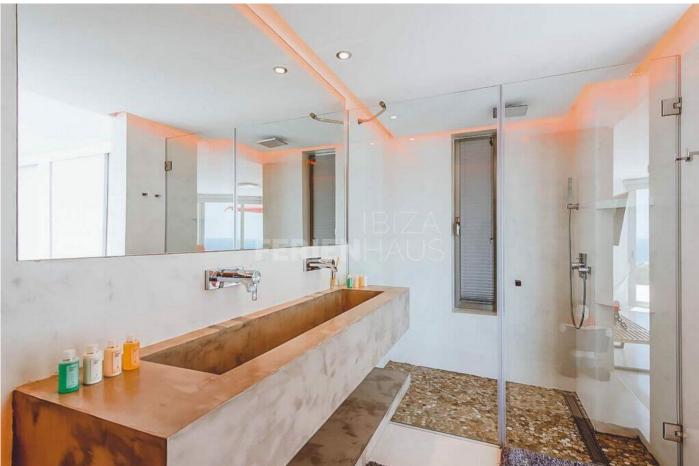

Built over 3 floors Villa Azaria offers guests 3 spacious lounge areas all designed with the most careful attention to detail, with stylish, ultra contemporary furnishings, including interior olive trees and subtle LED lit decor, and of course a spacious dining area and a modern fully equipped kitchen. All bedrooms are sublimely splendid, and all offer either a king size or double bed and all with en-suite bathrooms.