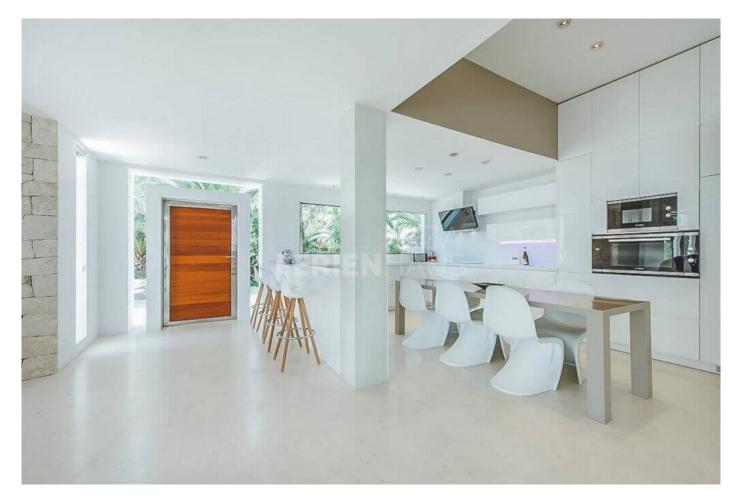

Built over 3 floors Villa Azaria offers guests 3 spacious lounge areas all designed with the most careful attention to detail, with stylish, ultra contemporary furnishings, including interior olive trees and subtle LED lit decor, and of course a spacious dining area and a modern fully equipped kitchen. All bedrooms are sublimely splendid, and all offer either a king size or double bed and all with en-suite bathrooms.