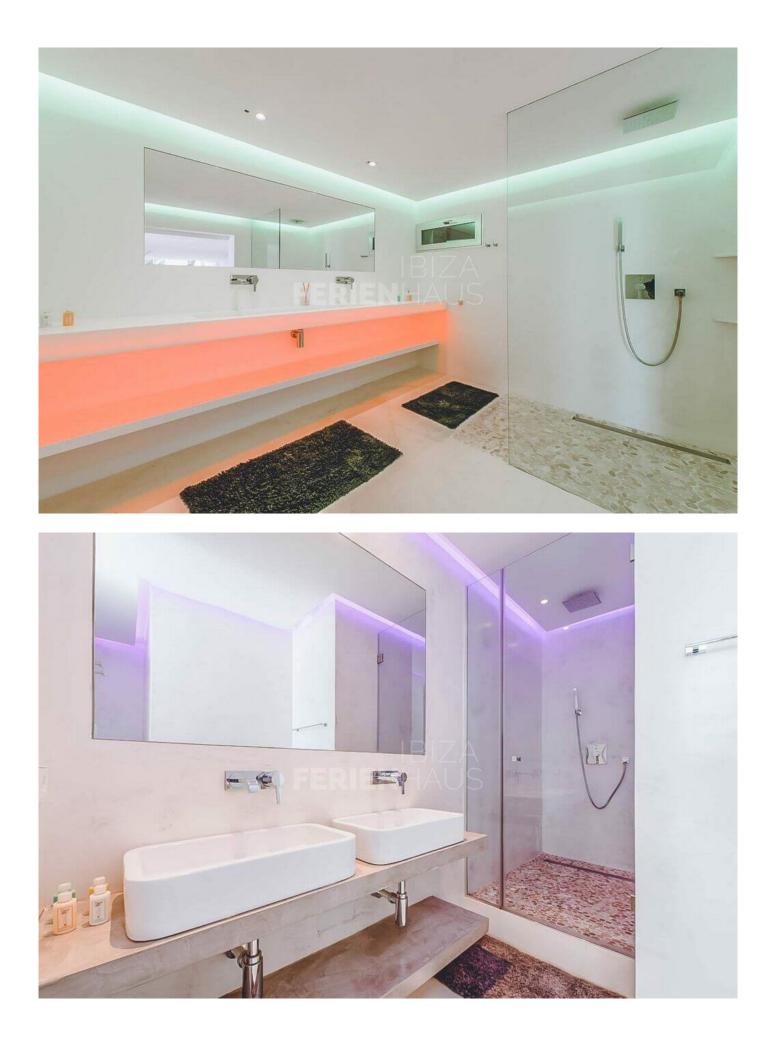

Built over 3 floors Villa Azaria offers guests 3 spacious lounge areas all designed with the most careful attention to detail, with stylish, ultra contemporary furnishings, including interior olive trees and subtle LED lit decor, and of course a spacious dining area and a modern fully equipped kitchen. All bedrooms are sublimely splendid, and all offer either a king size or double bed and all with en-suite bathrooms.