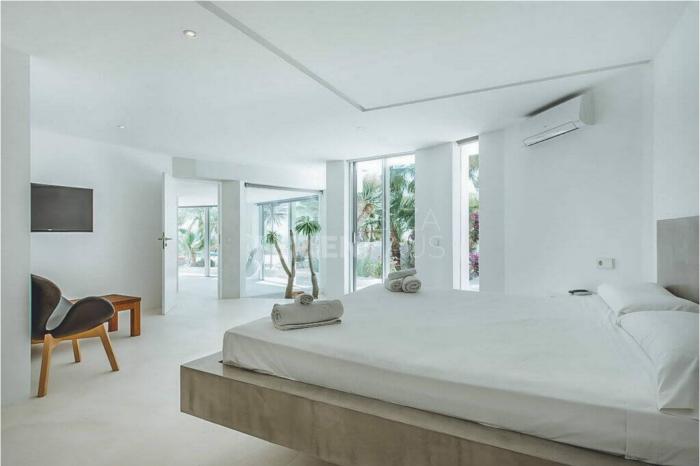

Built over 3 floors Villa Azaria offers guests 3 spacious lounge areas all designed with the most careful attention to detail, with stylish, ultra contemporary furnishings, including interior olive trees and subtle LED lit decor, and of course a spacious dining area and a modern fully equipped kitchen. All bedrooms are sublimely splendid, and all offer either a king size or double bed and all with en-suite bathrooms.