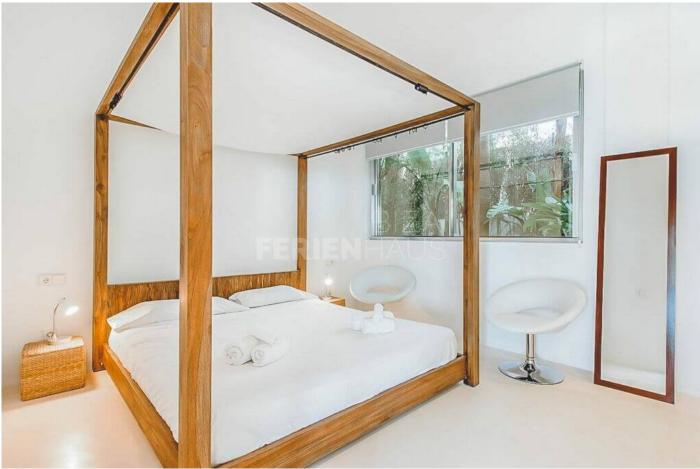

Built over 3 floors Villa Azaria offers guests 3 spacious lounge areas all designed with the most careful attention to detail, with stylish, ultra contemporary furnishings, including interior olive trees and subtle LED lit decor, and of course a spacious dining area and a modern fully equipped kitchen. All bedrooms are sublimely splendid, and all offer either a king size or double bed and all with en-suite bathrooms.