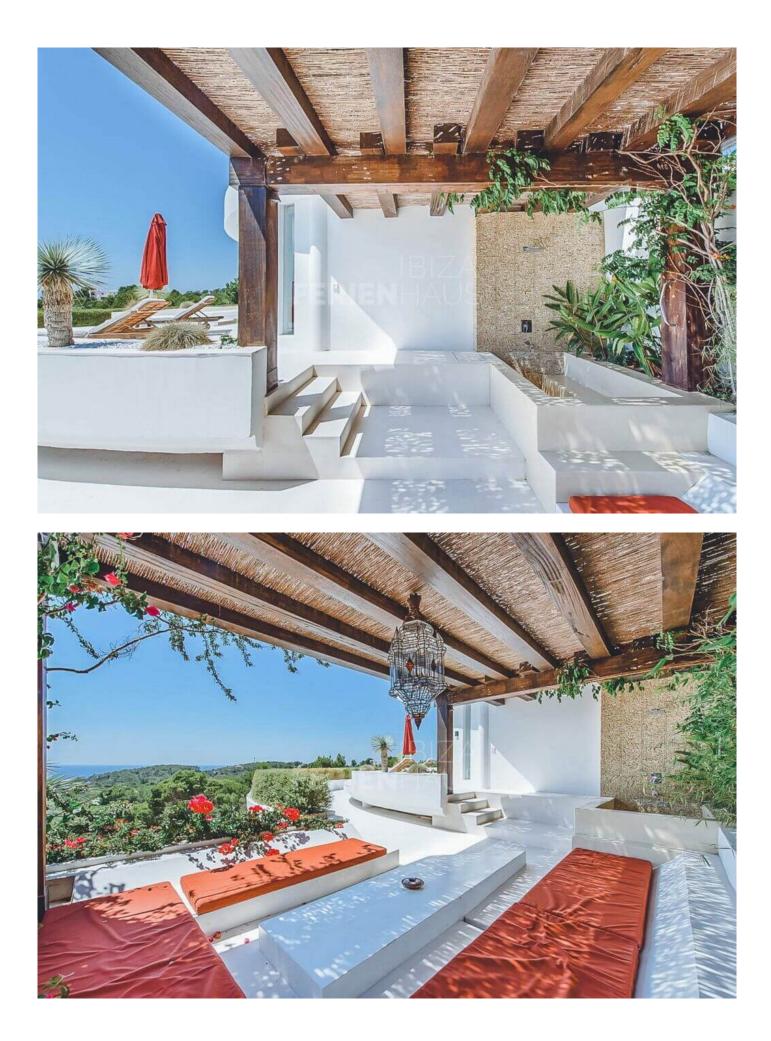

The villa sits majestically several metres above sea level, giving you the opportunity to truly experience breathtaking views from every area of Villa Azaria, with the many spacious terraces and bespoke lounge and chill-out areas designed to enhance the spectacular location of this elegant home. The perfectly landscaped garden boasts an abundance of tropical palm trees, and an artfully designed pond filled with charming koi carp. A balinese style chillout offers privacy and a space to relax and reflect.

The many terraces include a delightful roof terrace, perfect for sunset cocktails, a barbecue and an inviting private swimming pool with unrivalled sea and sunset views. The vibrant red sun loungers and other splashes of red throughout the house add to the unique style of this exceptional home.