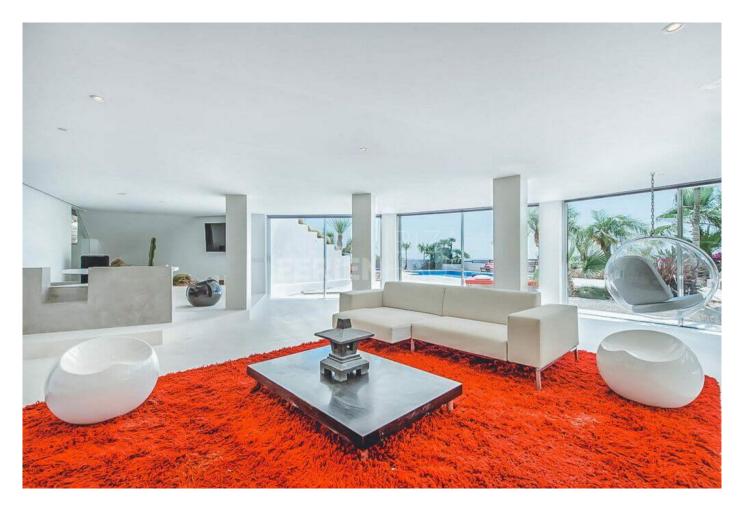

Built over 3 floors Villa Azaria offers guests 3 spacious lounge areas all designed with the most careful attention to detail, with stylish, ultra contemporary furnishings, including interior olive trees and subtle LED lit decor, and of course a spacious dining area and a modern fully equipped kitchen. All bedrooms are sublimely splendid, and all offer either a king size or double bed and all with en-suite bathrooms.

The many terraces include a delightful roof terrace, perfect for sunset cocktails, a barbecue and an inviting private swimming pool with unrivalled sea and sunset views. The vibrant red sun loungers and other splashes of red throughout the house add to the unique style of this exceptional home.