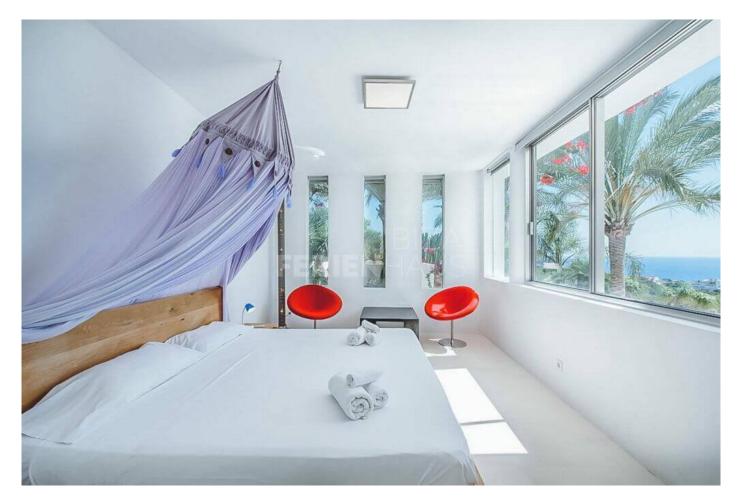

Built over 3 floors Villa Azaria offers guests 3 spacious lounge areas all designed with the most careful attention to detail, with stylish, ultra contemporary furnishings, including interior olive trees and subtle LED lit decor, and of course a spacious dining area and a modern fully equipped kitchen. All bedrooms are sublimely splendid, and all offer either a king size or double bed and all with en-suite bathrooms.