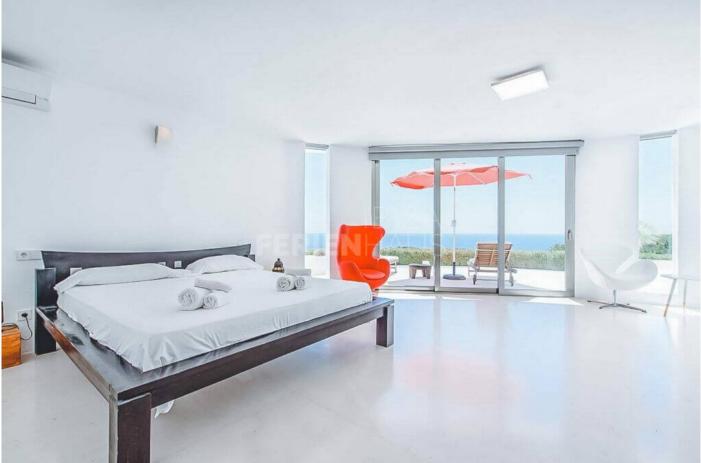

Built over 3 floors Villa Azaria offers guests 3 spacious lounge areas all designed with the most careful attention to detail, with stylish, ultra contemporary furnishings, including interior olive trees and subtle LED lit decor, and of course a spacious dining area and a modern fully equipped kitchen. All bedrooms are sublimely splendid, and all offer either a king size or double bed and all with en-suite bathrooms.