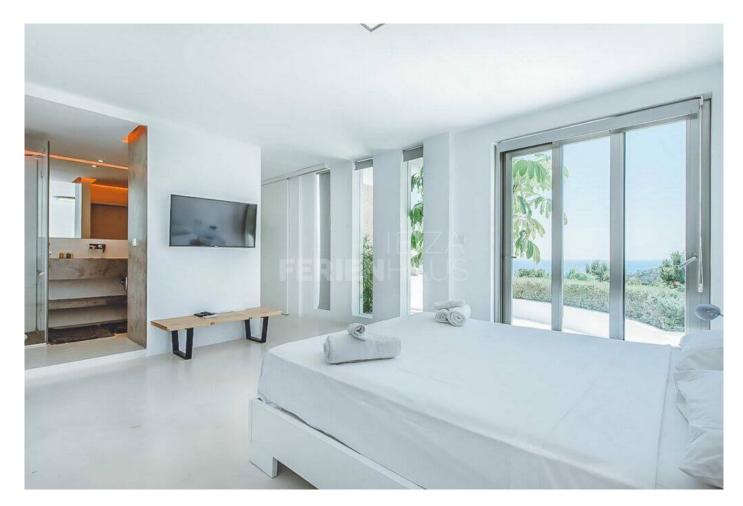

Built over 3 floors Villa Azaria offers guests 3 spacious lounge areas all designed with the most careful attention to detail, with stylish, ultra contemporary furnishings, including interior olive trees and subtle LED lit decor, and of course a spacious dining area and a modern fully equipped kitchen. All bedrooms are sublimely splendid, and all offer either a king size or double bed and all with en-suite bathrooms.