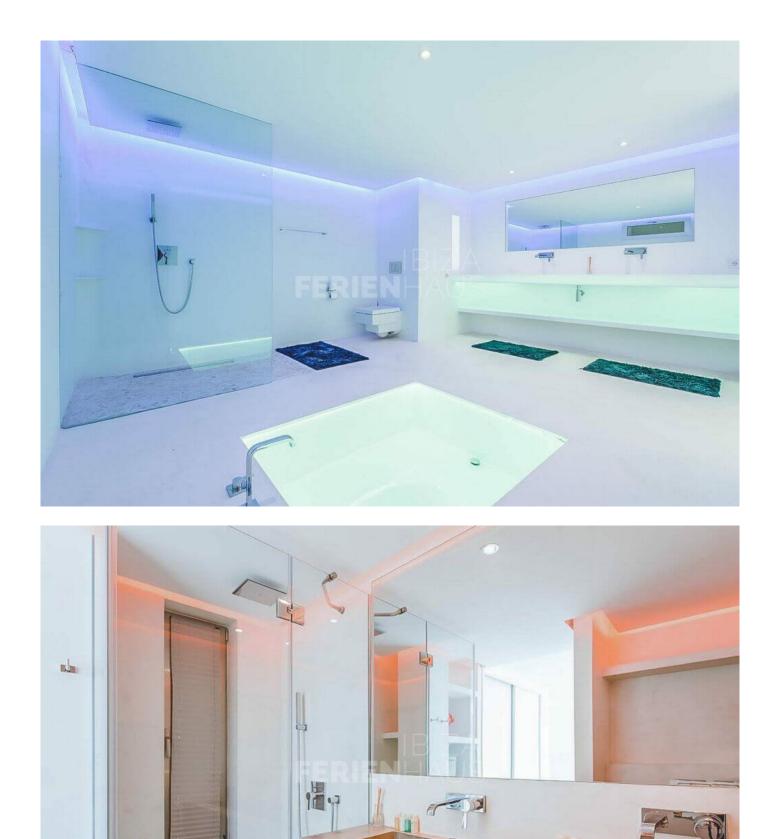

Built over 3 floors Villa Azaria offers guests 3 spacious lounge areas all designed with the most careful attention to detail, with stylish, ultra contemporary furnishings, including interior olive trees and subtle LED lit decor, and of course a spacious dining area and a modern fully equipped kitchen. All bedrooms are sublimely splendid, and all offer either a king size or double bed and all with en-suite bathrooms.