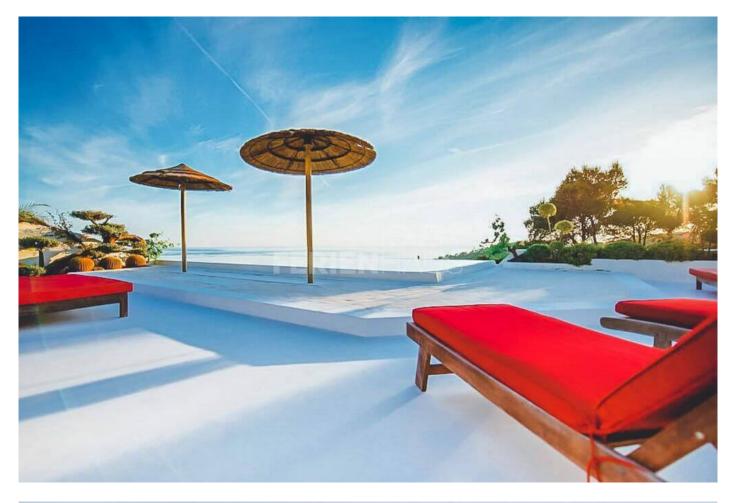

The villa sits majestically several metres above sea level, giving you the opportunity to truly experience breathtaking views from every area of Villa Azaria, with the many spacious terraces and bespoke lounge and chill-out areas designed to enhance the spectacular location of this elegant home. The perfectly landscaped garden boasts an abundance of tropical palm trees, and an artfully designed pond filled with charming koi carp. A balinese style chillout offers privacy and a space to relax and reflect.

The many terraces include a delightful roof terrace, perfect for sunset cocktails, a barbecue and an inviting private swimming pool with unrivalled sea and sunset views. The vibrant red sun loungers and other splashes of red throughout the house add to the unique style of this exceptional home.