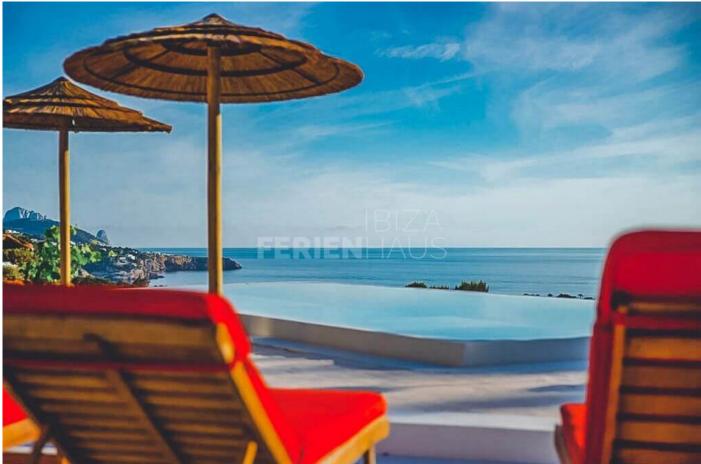

The villa sits majestically several metres above sea level, giving you the opportunity to truly experience breathtaking views from every area of Villa Azaria, with the many spacious terraces and bespoke lounge and chill-out areas designed to enhance the spectacular location of this elegant home. The perfectly landscaped garden boasts an abundance of tropical palm trees, and an artfully designed pond filled with charming koi carp. A balinese style chillout offers privacy and a space to relax and reflect.

The many terraces include a delightful roof terrace, perfect for sunset cocktails, a barbecue and an inviting private swimming pool with unrivalled sea and sunset views. The vibrant red sun loungers and other splashes of red throughout the house add to the unique style of this exceptional home.