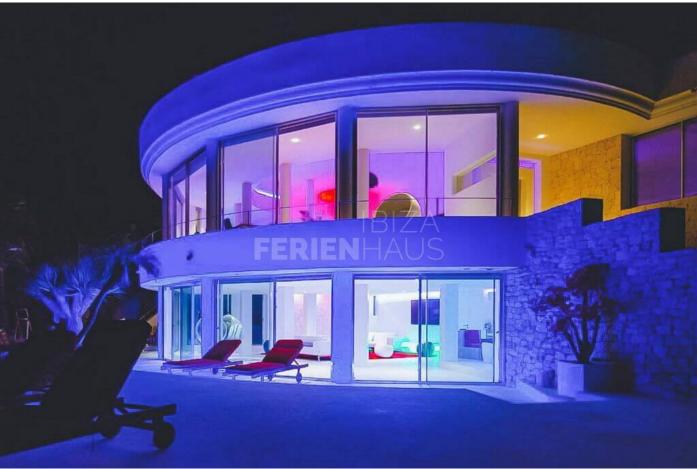

Villa Azaria is a newly refurbished property which stands out for many reasons, but mainly for its truly enchanting and uninterrupted sea and sunset views. Renovated to the very highest of standards, this unique circular luxurious home is ideally located in the south of the island overlooking the idyllic bay of Cala Tarida, home to the popular Cotton Beach Club along with many other charming restaurants and bars.

Built over 3 floors Villa Azaria offers guests 3 spacious lounge areas all designed with the most careful attention to detail, with stylish, ultra contemporary furnishings, including interior olive trees and subtle LED lit decor, and of course a spacious dining area and a modern fully equipped kitchen. All bedrooms are sublimely splendid, and all offer either a king size or double bed and all with en-suite bathrooms.