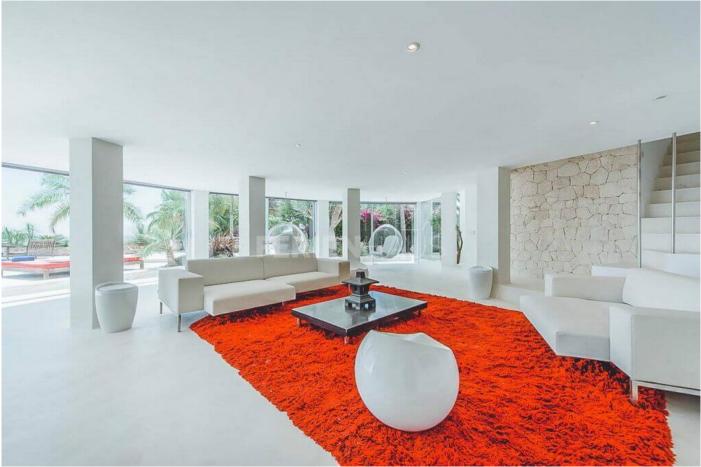

Built over 3 floors Villa Azaria offers guests 3 spacious lounge areas all designed with the most careful attention to detail, with stylish, ultra contemporary furnishings, including interior olive trees and subtle LED lit decor, and of course a spacious dining area and a modern fully equipped kitchen. All bedrooms are sublimely splendid, and all offer either a king size or double bed and all with en-suite bathrooms.

The many terraces include a delightful roof terrace, perfect for sunset cocktails, a barbecue and an inviting private swimming pool with unrivalled sea and sunset views. The vibrant red sun loungers and other splashes of red throughout the house add to the unique style of this exceptional home.