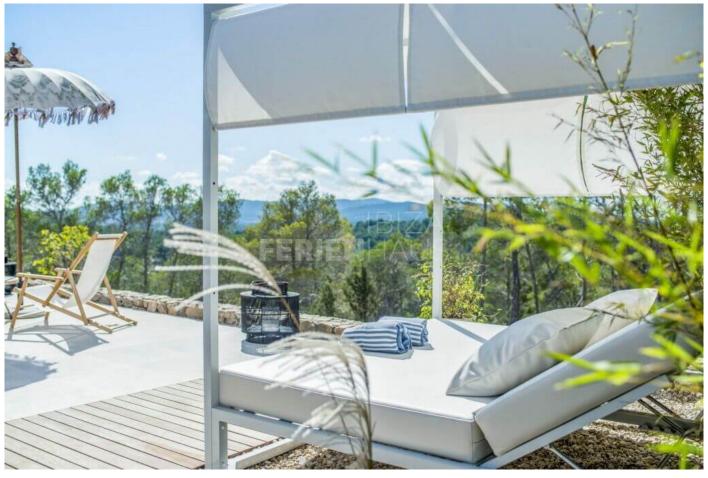

Elegant porches with pendant lighting and luxurious furniture provide a space to encourage conversation or a quieter nook to relax. The large infinity pool has a minimalist pergola which catches the movement of reflective sunlight from the water surface and also serves to connect the home with its surroundings.