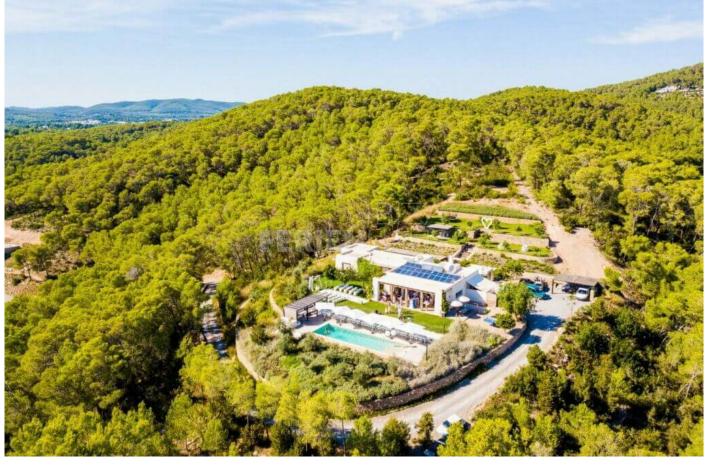

## Price From / Night 5.500 €

Can Caterina Lavanda is a spectacular 5 bedroom, newly built contemporary finca of superlative design, livability and interiors finished with a high attention to detail reflecting the owners appreciation for the beautiful natural surroundings. Can Caterina Lavanda is perfectly positioned for privacy and convenience. Situated on a private hillside estate, centrally located near the beautiful village of Santa Gertrudis. Orientated on a hilltop, with sunset and sunrise views to be experienced in vibrant technicolor.

Sensitively positioned on an elevated location the home is built with appreciation of local architecture with modern versatility. Inclined masonry facades typical to Ibiza are complimented by extensive glazing, which welcomes in an excellent quality of natural light at all hours of the day.