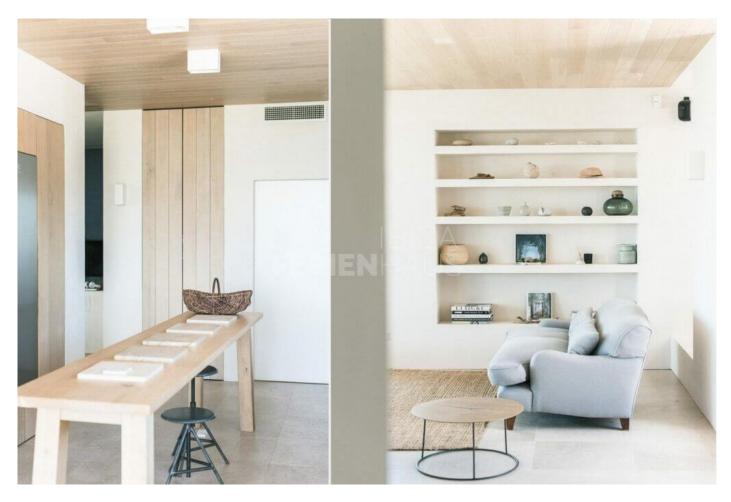

The lateral layout of the home provides versatility and sensitive divisions. All five bedrooms have access to the fragrant garden and all have ensuites fitted with luxury sanitary ware. Bedrooms of calming pastel colours create a place of calm and refuge from the generous and flowing entertaining spaces. Particular detail is made to furniture which has been designed and manufactured by the owner in collaboration with a local artisan tradesman. The resultant home is one of peaceful domestic austere with accents of Scandinavian design but quintessentially Ibiza. The open-planned kitchen with wood finishes and consistence in materials is delicately designed to communicate with social areas of the house whilst high quality subtle appliances ensure high performance. The home opens up with a seamless transition between indoor/outdoor living and provides expansive views of countryside as well as the lush greens and bursts of colour in this spectacular garden.