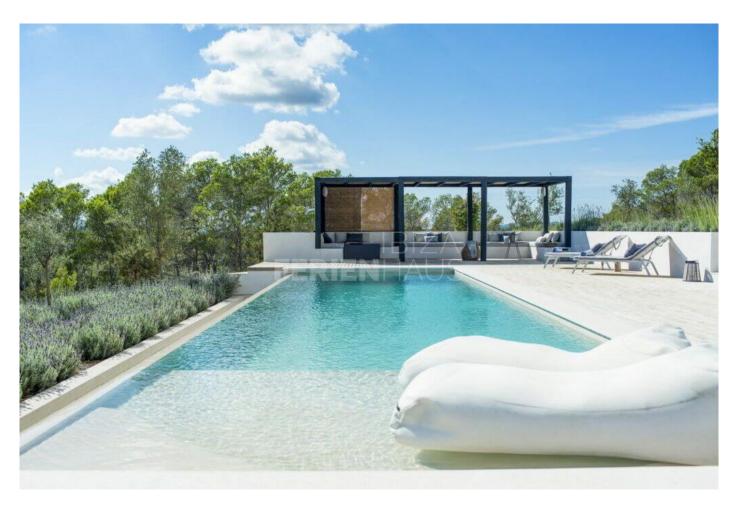

Elegant porches with pendant lighting and luxurious furniture provide a space to encourage conversation or a quieter nook to relax. The large infinity pool has a minimalist pergola which catches the movement of reflective sunlight from the water surface and also serves to connect the home with its surroundings.

The expansive plot of Can Caterina Lavanda provides a bucolic refuge completely in sync with the rural vernacular. The home is an unforgettable space for evening soirees, dining with friends and a social cinema experience. This home is also ideal for families as it offers a shaded children's outdoor play area.