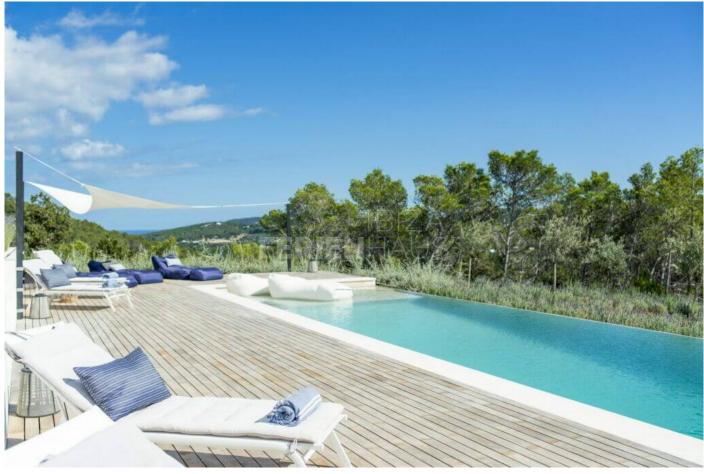

Elegant porches with pendant lighting and luxurious furniture provide a space to encourage conversation or a quieter nook to relax. The large infinity pool has a minimalist pergola which catches the movement of reflective sunlight from the water surface and also serves to connect the home with its surroundings.

The expansive plot of Can Caterina Lavanda provides a bucolic refuge completely in sync with the rural vernacular. The home is an unforgettable space for evening soirees, dining with friends and a social cinema experience. This home is also ideal for families as it offers a shaded children's outdoor play area.