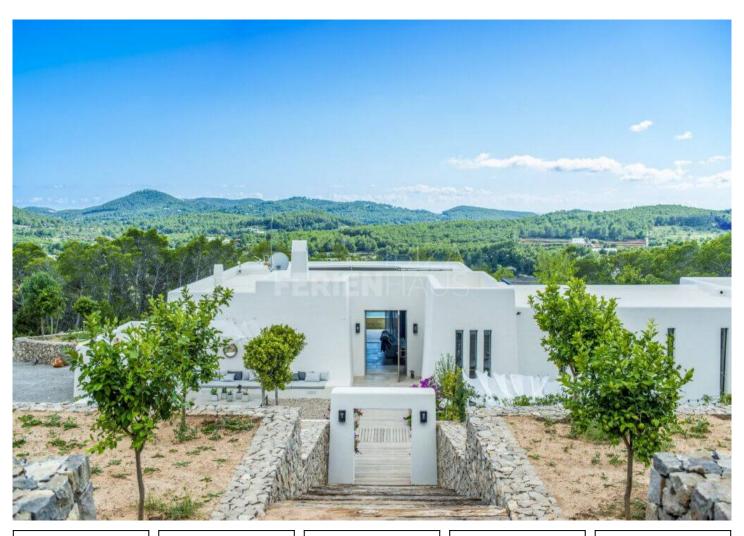

## Price From / Night 5.500 €

Can Caterina Lavanda is a spectacular 5 bedroom, newly built contemporary finca of superlative design, livability and interiors finished with a high attention to detail reflecting the owners appreciation for the beautiful natural surroundings. Can Caterina Lavanda is perfectly positioned for privacy and convenience. Situated on a private hillside estate, centrally located near the beautiful village of Santa Gertrudis. Orientated on a hilltop, with sunset and sunrise views to be experienced in vibrant technicolor.

Sensitively positioned on an elevated location the home is built with appreciation of local architecture with modern versatility. Inclined masonry facades typical to Ibiza are complimented by extensive glazing, which welcomes in an excellent quality of natural light at all hours of the day.

The lateral layout of the home provides versatility and sensitive divisions. All five bedrooms have access to the fragrant garden and all have ensuites fitted with luxury sanitary ware. Bedrooms of calming pastel colours create a place of calm and refuge from the generous and flowing entertaining spaces. Particular detail is made to furniture which has been designed and manufactured by the owner in collaboration with a local artisan tradesman. The resultant home is one of peaceful domestic austere with accents of Scandinavian design but quintessentially Ibiza. The open-planned kitchen with wood finishes and consistence in materials is delicately designed to communicate with social areas of the house whilst high quality subtle appliances ensure high performance. The home opens up with a seamless transition between indoor/outdoor living and provides expansive views of countryside as well as the lush greens and bursts of colour in this spectacular garden.