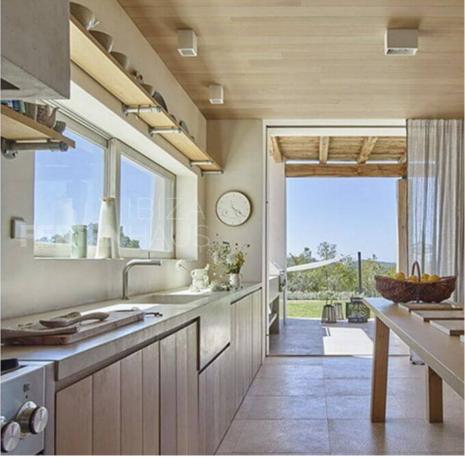

The lateral layout of the home provides versatility and sensitive divisions. All five bedrooms have access to the fragrant garden and all have ensuites fitted with luxury sanitary ware. Bedrooms of calming pastel colours create a place of calm and refuge from the generous and flowing entertaining spaces. Particular detail is made to furniture which has been designed and manufactured by the owner in collaboration with a local artisan tradesman. The resultant home is one of peaceful domestic austere with accents of Scandinavian design but quintessentially Ibiza. The open-planned kitchen with wood finishes and consistence in materials is delicately designed to communicate with social areas of the house whilst high quality subtle appliances ensure high performance. The home opens up with a seamless transition between indoor/outdoor living and provides expansive views of countryside as well as the lush greens and bursts of colour in this spectacular garden.