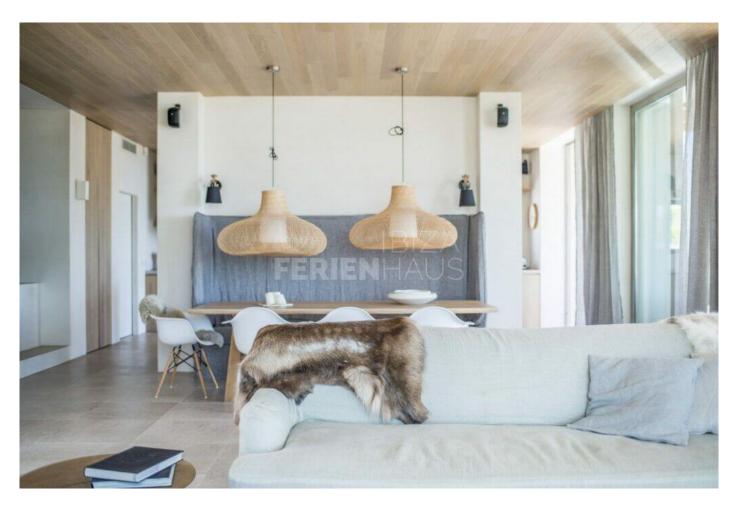

The lateral layout of the home provides versatility and sensitive divisions. All five bedrooms have access to the fragrant garden and all have ensuites fitted with luxury sanitary ware. Bedrooms of calming pastel colours create a place of calm and refuge from the generous and flowing entertaining spaces. Particular detail is made to furniture which has been designed and manufactured by the owner in collaboration with a local artisan tradesman. The resultant home is one of peaceful domestic austere with accents of Scandinavian design but quintessentially Ibiza. The open-planned kitchen with wood finishes and consistence in materials is delicately designed to communicate with social areas of the house whilst high quality subtle appliances ensure high performance. The home opens up with a seamless transition between indoor/outdoor living and provides expansive views of countryside as well as the lush greens and bursts of colour in this spectacular garden.