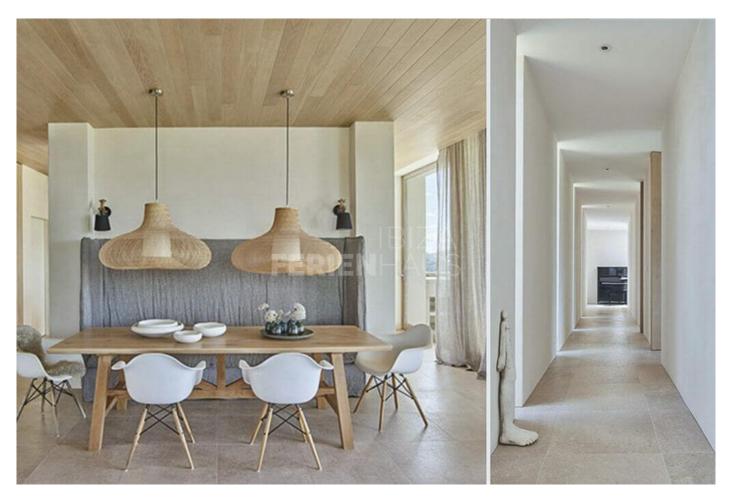

The lateral layout of the home provides versatility and sensitive divisions. All five bedrooms have access to the fragrant garden and all have ensuites fitted with luxury sanitary ware. Bedrooms of calming pastel colours create a place of calm and refuge from the generous and flowing entertaining spaces. Particular detail is made to furniture which has been designed and manufactured by the owner in collaboration with a local artisan tradesman. The resultant home is one of peaceful domestic austere with accents of Scandinavian design but quintessentially Ibiza. The open-planned kitchen with wood finishes and consistence in materials is delicately designed to communicate with social areas of the house whilst high quality subtle appliances ensure high performance. The home opens up with a seamless transition between indoor/outdoor living and provides expansive views of countryside as well as the lush greens and bursts of colour in this spectacular garden.