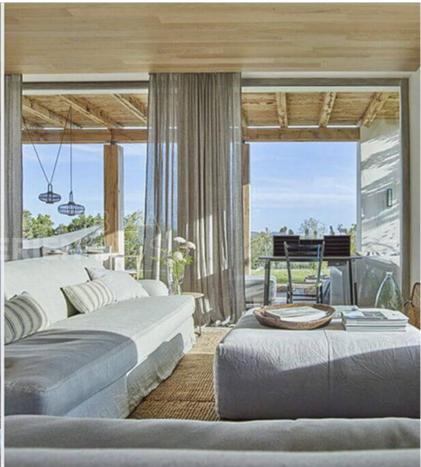

Sensitively positioned on an elevated location the home is built with appreciation of local architecture with modern versatility. Inclined masonry facades typical to Ibiza are complimented by extensive glazing, which welcomes in an excellent quality of natural light at all hours of the day.

The lateral layout of the home provides versatility and sensitive divisions. All five bedrooms have access to the fragrant garden and all have ensuites fitted with luxury sanitary ware. Bedrooms of calming pastel colours create a place of calm and refuge from the generous and flowing entertaining spaces. Particular detail is made to furniture which has been designed and manufactured by the owner in collaboration with a local artisan tradesman. The resultant home is one of peaceful domestic austere with accents of Scandinavian design but quintessentially Ibiza. The open-planned kitchen with wood finishes and consistence in materials is delicately designed to communicate with social areas of the house whilst high quality subtle appliances ensure high performance. The home opens up with a seamless transition between indoor/outdoor living and provides expansive views of countryside as well as the lush greens and bursts of colour in this spectacular garden.

Elegant porches with pendant lighting and luxurious furniture provide a space to encourage conversation or a quieter nook to relax. The large infinity pool has a minimalist pergola which catches the movement of reflective sunlight from the water surface and also serves to connect the home with its surroundings.