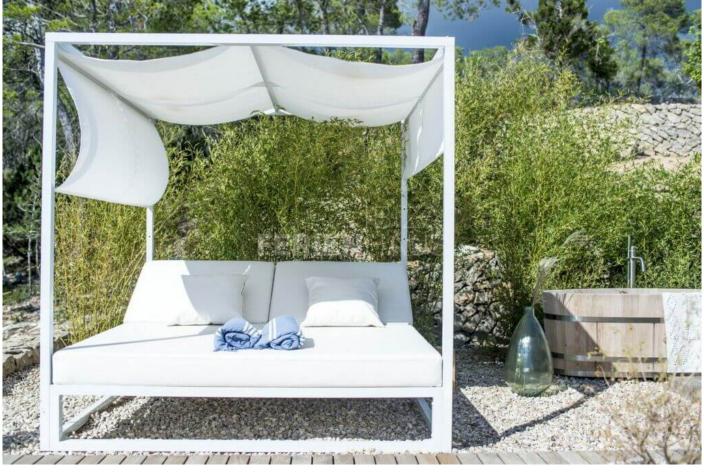

Elegant porches with pendant lighting and luxurious furniture provide a space to encourage conversation or a quieter nook to relax. The large infinity pool has a minimalist pergola which catches the movement of reflective sunlight from the water surface and also serves to connect the home with its surroundings.