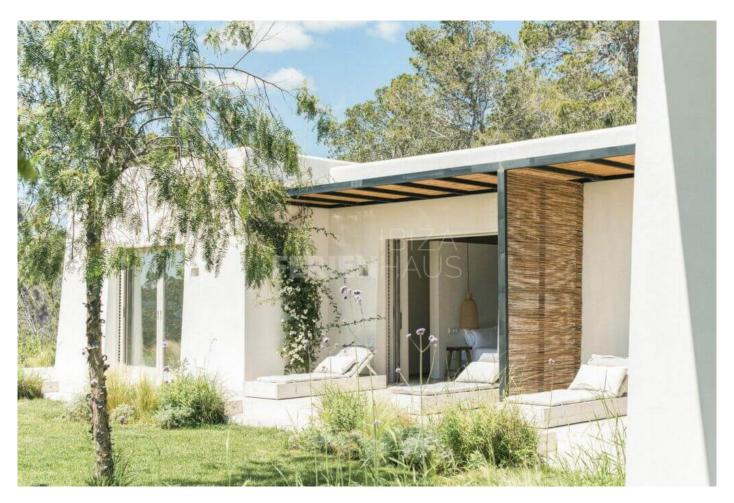

Sensitively positioned on an elevated location the home is built with appreciation of local architecture with modern versatility. Inclined masonry facades typical to Ibiza are complimented by extensive glazing, which welcomes in an excellent quality of natural light at all hours of the day.

Elegant porches with pendant lighting and luxurious furniture provide a space to encourage conversation or a quieter nook to relax. The large infinity pool has a minimalist pergola which catches the movement of reflective sunlight from the water surface and also serves to connect the home with its surroundings.