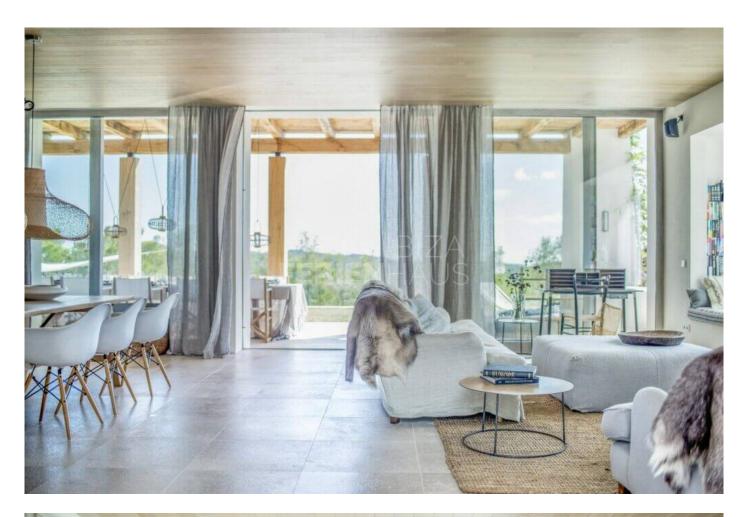

Sensitively positioned on an elevated location the home is built with appreciation of local architecture with modern versatility. Inclined masonry facades typical to Ibiza are complimented by extensive glazing, which welcomes in an excellent quality of natural light at all hours of the day.

The lateral layout of the home provides versatility and sensitive divisions. All five bedrooms have access to the fragrant garden and all have ensuites fitted with luxury sanitary ware. Bedrooms of calming pastel colours create a place of calm and refuge from the generous and flowing entertaining spaces. Particular detail is made to furniture which has been designed and manufactured by the owner in collaboration with a local artisan tradesman. The resultant home is one of peaceful domestic austere with accents of Scandinavian design but quintessentially Ibiza. The open-planned kitchen with wood finishes and consistence in materials is delicately designed to communicate with social areas of the house whilst high quality subtle appliances ensure high performance. The home opens up with a seamless transition between indoor/outdoor living and provides expansive views of countryside as well as the lush greens and bursts of colour in this spectacular garden.

Elegant porches with pendant lighting and luxurious furniture provide a space to encourage conversation or a quieter nook to relax. The large infinity pool has a minimalist pergola which catches the movement of reflective sunlight from the water surface and also serves to connect the home with its surroundings.